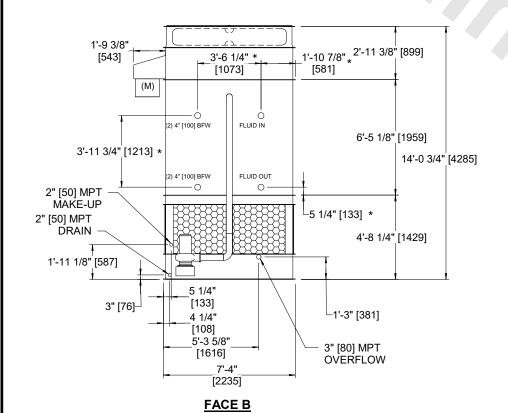

## NOTES

- 1. (M)- FAN MOTOR LOCATION
- 2. HEAVIEST SECTION IS FAN/CASING SECTION
- 3. MPT DENOTES MALE PIPE THREAD
  FPT DENOTES FEMALE PIPE THREAD
  BFW DENOTES BEVELED FOR WELDING
  GVD DENOTES GROOVED
  FLG DENOTES FLANGE
  PE DENOTES PLAIN END
- 4. +UNIT WEIGHT DOES NOT INCLUDE ACCESSORIES (SEE ACCESSORY DRAWINGS)
- 5. MAKE-UP WATER PRESSURE 20 psi MIN [137 kPa], 50 psi MAX [344 kPa]
- 6. \*-APPROXIMATE DIMENSIONS DO NOT USE FOR PRE-FABRICATION OF CONNECTING PIPING
- 7. 3/4" [19mm] DIA. MOUNTING HOLES. REFER TO RECOMMENDED STEEL SUPPORT DRAWING.
- 8. DIMENSIONS LISTED AS FOLLOWS: ENGLISH FT-IN METRIC [mm]