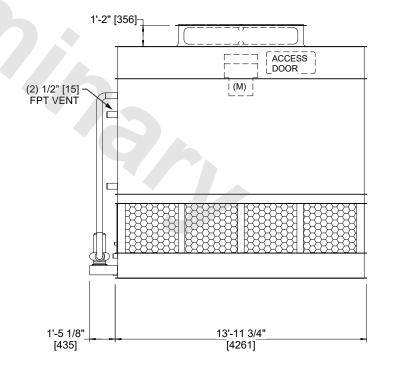

## NOTES

- 1. (M)- FAN MOTOR LOCATION
- 2. HEAVIEST SECTION IS FAN/CASING SECTION
- 3. MPT DENOTES MALE PIPE THREAD
  FPT DENOTES FEMALE PIPE THREAD
  BFW DENOTES BEVELED FOR WELDING
  GVD DENOTES GROOVED
  FLG DENOTES FLANGE
  PE DENOTES PLAIN END
- 4. +UNIT WEIGHT DOES NOT INCLUDE ACCESSORIES (SEE ACCESSORY DRAWINGS)
- 5. MAKE-UP WATER PRESSURE 20 psi MIN [137 kPa], 50 psi MAX [344 kPa]
- 6. \*-APPROXIMATE DIMENSIONS DO NOT USE FOR PRE-FABRICATION OF CONNECTING PIPING
- 7. 3/4" [19mm] DIA. MOUNTING HOLES. REFER TO RECOMMENDED STEEL SUPPORT DRAWING.
- 8. DIMENSIONS LISTED AS FOLLOWS: ENGLISH FT-IN METRIC [mm]