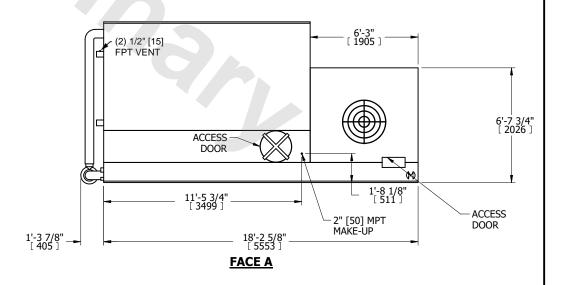

## NOTES:

- 1. (M)- FAN MOTOR LOCATION
- 2. MPT DENOTES MALE PIPE THREAD FPT DENOTES FEMALE PIPE THREAD BFW DENOTES BEVELED FOR WELDING **GVD DENOTES GROOVED** FLG DENOTES FLANGE PE DENOTES PLAIN END
- 3. +UNIT WEIGHT DOES NOT INCLUDE
- ACCESSORIES (SEE ACCESSORY DRAWINGS)
- 4. 3/4" [19mm] DIA. MOUNTING HOLES. REFER TO RECOMMENDED STEEL SUPPORT DRAWING
- 5. DIMENSIONS LISTED AS FOLLOWS: ENGLISH FT IN [METRIC] [mm]
- 6. \* APPROXIMATE DIMENSIONS DO NOT
- USE FOR PRE-FABRICATION OF CONNECTING PIPING
- 7. MAKE-UP WATER PRESSURE 20 psi [137 kPa] MIN, 50 psi [344 kPa] MAX