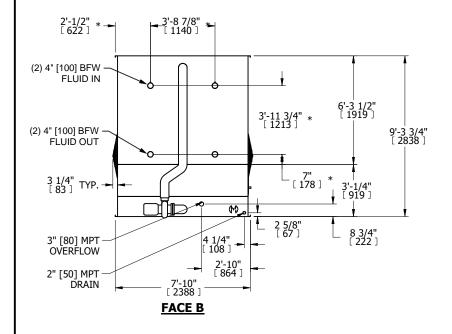

## NOTES:

- 1. (M)- FAN MOTOR LOCATION
- 2. MPT DENOTES MALE PIPE THREAD FPT DENOTES FEMALE PIPE THREAD BFW DENOTES BEVELED FOR WELDING **GVD DENOTES GROOVED** FLG DENOTES FLANGE PE DENOTES PLAIN END
- 3. +UNIT WEIGHT DOES NOT INCLUDE
- ACCESSORIES (SEE ACCESSORY DRAWINGS)
- 4. 3/4" [19mm] DIA. MOUNTING HOLES. REFER TO RECOMMENDED STEEL SUPPORT DRAWING
- 5. DIMENSIONS LISTED AS FOLLOWS: ENGLISH FT IN [METRIC] [mm]
- 6. \* APPROXIMATE DIMENSIONS DO NOT
- USE FOR PRE-FABRICATION OF CONNECTING PIPING
- 7. MAKE-UP WATER PRESSURE 20 psi [137 kPa] MIN, 50 psi [344 kPa] MAX