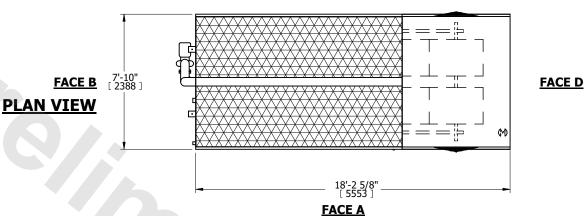

## NOTES:

- 1. (M)- FAN MOTOR LOCATION
- 2. MPT DENOTES MALE PIPE THREAD FPT DENOTES FEMALE PIPE THREAD BFW DENOTES BEVELED FOR WELDING **GVD DENOTES GROOVED** FLG DENOTES FLANGE PE DENOTES PLAIN END
- 3. +UNIT WEIGHT DOES NOT INCLUDE
- ACCESSORIES (SEE ACCESSORY DRAWINGS)
- 4. 3/4" [19mm] DIA. MOUNTING HOLES. REFER TO RECOMMENDED STEEL SUPPORT DRAWING
- 5. DIMENSIONS LISTED AS FOLLOWS: ENGLISH FT IN [METRIC] [mm]
- 6. \* APPROXIMATE DIMENSIONS DO NOT
- USE FOR PRE-FABRICATION OF CONNECTING PIPING
- 7. MAKE-UP WATER PRESSURE 20 psi [137 kPa] MIN, 50 psi [344 kPa] MAX

DRAWN BY: NO. OF SHIPPING SECTIONS **SHIPPING** OPERATING HEAVIEST SECTION 14820 lbs+ [6725] kg+ 14820 lbs+ [6725] kg+ 23250 lbs+ [10550] kg+ WEIGHT WEIGHT WEIGHT