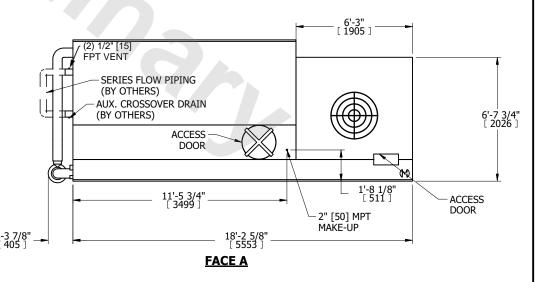

## NOTES:

- 1. (M)- FAN MOTOR LOCATION
- 2. MPT DENOTES MALE PIPE THREAD
  FPT DENOTES FEMALE PIPE THREAD
  BFW DENOTES BEVELED FOR WELDING
  GVD DENOTES GROOVED
  FLG DENOTES FLANGE
  PE DENOTES PLAIN END
- 3. +UNIT WEIGHT DOES NOT INCLUDE ACCESSORIES (SEE ACCESSORY DRAWINGS)
- 4. 3/4" [19mm] DIA. MOUNTING HOLES. REFER TÓ RECOMMENDED STEEL SUPPORT DRAWING
- 5. DIMENSIONS LISTED AS FOLLOWS: ENGLISH FT IN [METRIC] [mm]
- 6. \* APPROXIMATE DIMENSIONS DO NOT USE FOR PRE-FABRICATION OF CONNECTING PIPING.
- 7. MAKE-UP WATER PRESSURE 20 psi [137 kPa] MIN, 50 psi [344 kPa] MAX
- 8. SERIES FLOW PIPING AND AUX. CROSSOVER DRAIN ARE BY OTHERS