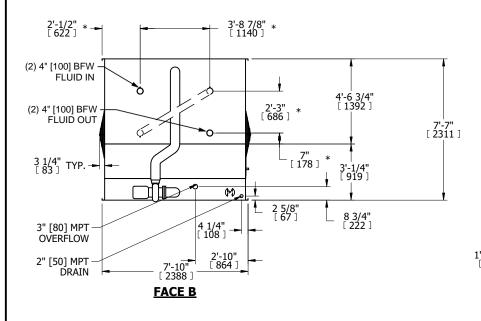

## NOTES:

- 1. (M)- FAN MOTOR LOCATION
- 2. MPT DENOTES MALE PIPE THREAD
  FPT DENOTES FEMALE PIPE THREAD
  BFW DENOTES BEVELED FOR WELDING
  GVD DENOTES GROOVED
  FLG DENOTES FLANGE
  PE DENOTES PLAIN END
- 3. +UNIT WEIGHT DOES NOT INCLUDE ACCESSORIES (SEE ACCESSORY DRAWINGS)
- 4. 3/4" [19mm] DIA. MOUNTING HOLES. REFER TÓ RECOMMENDED STEEL SUPPORT DRAWING
- 5. DIMENSIONS LISTED AS FOLLOWS: ENGLISH FT IN [METRIC] [mm]
- 6. \* APPROXIMATE DIMENSIONS DO NOT USE FOR PRE-FABRICATION OF CONNECTING PIPING.
- 7. MAKE-UP WATER PRESSURE 20 psi [137 kPa] MIN, 50 psi [344 kPa] MAX
- 8. SERIES FLOW PIPING AND AUX. CROSSOVER DRAIN ARE BY OTHERS