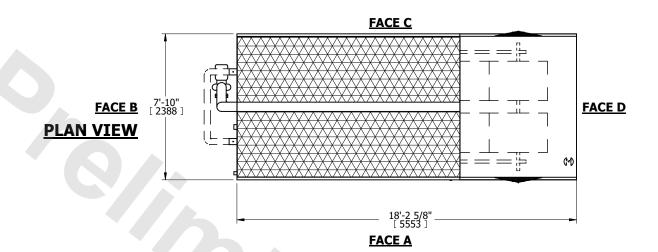

UNIT CLOSED CIRCUIT COOLER

MODEL # LRWB 8-4N12-Z SCALE NTS

EVAPCO, INC. EVAPCO

DWG. # WV081208-DRE-SF REV. SERIAL # DATE 8/5/2025

## NOTES:

- 1. (M)- FAN MOTOR LOCATION
- 2. MPT DENOTES MALE PIPE THREAD
  FPT DENOTES FEMALE PIPE THREAD
  BFW DENOTES BEVELED FOR WELDING
  GVD DENOTES GROOVED
  FLG DENOTES FLANGE
  PE DENOTES PLAIN END
- 3. +UNIT WEIGHT DOES NOT INCLUDE ACCESSORIES (SEE ACCESSORY DRAWINGS)
- 4. 3/4" [19mm] DIA. MOUNTING HOLES. REFER TÓ RECOMMENDED STEEL SUPPORT DRAWING
- 5. DIMENSIONS LISTED AS FOLLOWS: ENGLISH FT IN [METRIC] [mm]
- 6. \* APPROXIMATE DIMENSIONS DO NOT USE FOR PRE-FABRICATION OF CONNECTING PIPING.
- 7. MAKE-UP WATER PRESSURE 20 psi [137 kPa] MIN, 50 psi [344 kPa] MAX
- 8. SERIES FLOW PIPING AND AUX. CROSSOVER DRAIN ARE BY OTHERS