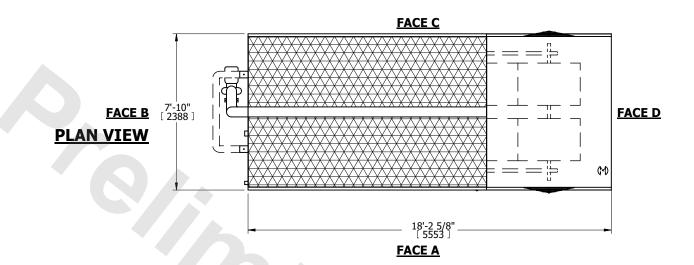

| UNIT    | CLOSED CIRCUIT COOLER |           |
|---------|-----------------------|-----------|
| MODEL # | LRWB 8-6M12-Z         | SCALE NTS |

EVAPCO, INC. Evapeo

DWG. # WV081212-DRE-SF REV. SERIAL # DATE 7/29/2025

## NOTES:

- 1. (M)- FAN MOTOR LOCATION
- 2. MPT DENOTES MALE PIPE THREAD
  FPT DENOTES FEMALE PIPE THREAD
  BFW DENOTES BEVELED FOR WELDING
  GVD DENOTES GROOVED
  FLG DENOTES FLANGE
  PE DENOTES PLAIN END
- 3. +UNIT WEIGHT DOES NOT INCLUDE ACCESSORIES (SEE ACCESSORY DRAWINGS)
- 4. 3/4" [19mm] DIA. MOUNTING HOLES. REFER TÓ RECOMMENDED STEEL SUPPORT DRAWING
- 5. DIMENSIONS LISTED AS FOLLOWS: ENGLISH FT IN  $[\mathsf{METRIC}]$  [mm]
- 6. \* APPROXIMATE DIMENSIONS DO NOT USE FOR PRE-FABRICATION OF CONNECTING PIPING.
- 7. MAKE-UP WATER PRESSURE 20 psi [137 kPa] MIN, 50 psi [344 kPa] MAX
- 8. SERIES FLOW PIPING AND AUX. CROSSOVER DRAIN ARE BY OTHERS