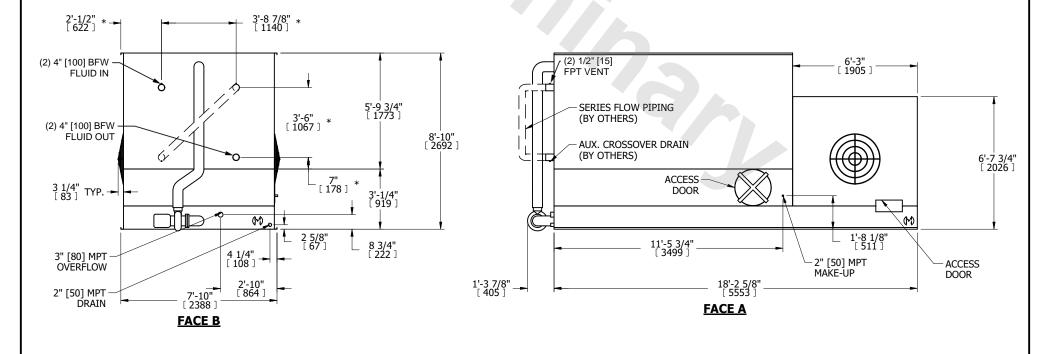

| UNIT    | CLOSED CIRCUIT COOLER |           |
|---------|-----------------------|-----------|
| MODEL # | LRWB 8-6M12-Z         | SCALE NTS |

EVAPCO, INC. Evapeo

DWG. # WV081212-DRE-SF REV. SERIAL # DATE 7/29/2025

## NOTES:

- 1. (M)- FAN MOTOR LOCATION
- 2. MPT DENOTES MALE PIPE THREAD
  FPT DENOTES FEMALE PIPE THREAD
  BFW DENOTES BEVELED FOR WELDING
  GVD DENOTES GROOVED
  FLG DENOTES FLANGE
  PE DENOTES PLAIN END
- 3. +UNIT WEIGHT DOES NOT INCLUDE ACCESSORIES (SEE ACCESSORY DRAWINGS)
- 4. 3/4" [19mm] DIA. MOUNTING HOLES. REFER TÓ RECOMMENDED STEEL SUPPORT DRAWING
- 5. DIMENSIONS LISTED AS FOLLOWS: ENGLISH FT IN  $[\mathsf{METRIC}]$  [mm]
- 6. \* APPROXIMATE DIMENSIONS DO NOT USE FOR PRE-FABRICATION OF CONNECTING PIPING.
- 7. MAKE-UP WATER PRESSURE 20 psi [137 kPa] MIN, 50 psi [344 kPa] MAX
- 8. SERIES FLOW PIPING AND AUX. CROSSOVER DRAIN ARE BY OTHERS