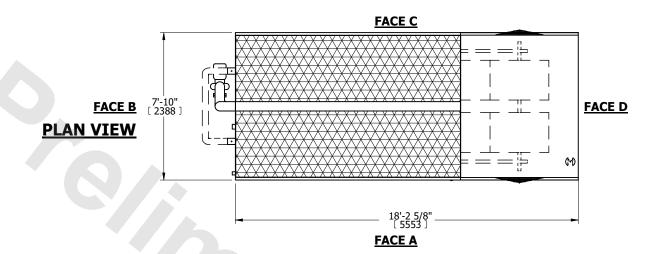

NO. OF SHIPPING SECTIONS

DRAWN BY:

## NOTES:

**SHIPPING** 

WEIGHT

- 1. (M)- FAN MOTOR LOCATION
- 2. MPT DENOTES MALE PIPE THREAD
  FPT DENOTES FEMALE PIPE THREAD
  BFW DENOTES BEVELED FOR WELDING
  GVD DENOTES GROOVED
  FLG DENOTES FLANGE
  PE DENOTES PLAIN END
- 3. +UNIT WEIGHT DOES NOT INCLUDE ACCESSORIES (SEE ACCESSORY DRAWINGS)
- 4. 3/4" [19mm] DIA. MOUNTING HOLES. REFER TO RECOMMENDED STEEL SUPPORT DRAWING
- 5. DIMENSIONS LISTED AS FOLLOWS: ENGLISH FT IN  $[\mathsf{METRIC}]$  [mm]
- 6. \* APPROXIMATE DIMENSIONS DO NOT USE FOR PRE-FABRICATION OF CONNECTING PIPING.
- 7. MAKE-UP WATER PRESSURE 20 psi [137 kPa] MIN, 50 psi [344 kPa] MAX
- 8. SERIES FLOW PIPING AND AUX. CROSSOVER DRAIN ARE BY OTHERS