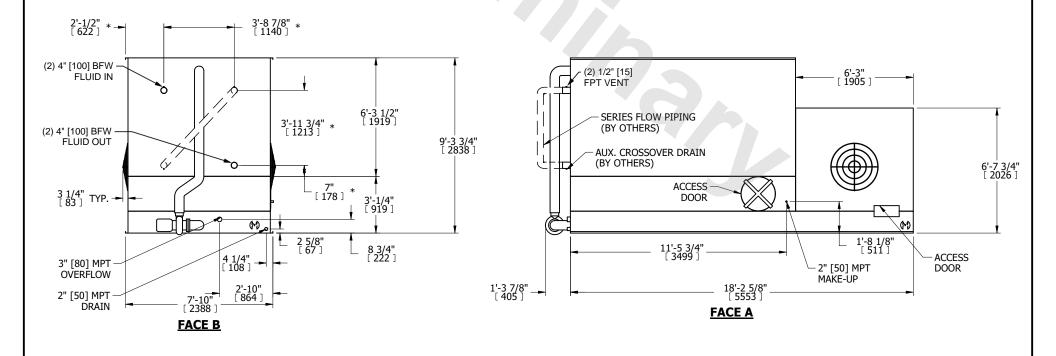

## NOTES:

**SHIPPING** 

WEIGHT

- 1. (M)- FAN MOTOR LOCATION
- 2. MPT DENOTES MALE PIPE THREAD
  FPT DENOTES FEMALE PIPE THREAD
  BFW DENOTES BEVELED FOR WELDING
  GVD DENOTES GROOVED
  FLG DENOTES FLANGE
  PE DENOTES PLAIN END
- 3. +UNIT WEIGHT DOES NOT INCLUDE ACCESSORIES (SEE ACCESSORY DRAWINGS)
- 4. 3/4" [19mm] DIA. MOUNTING HOLES. REFER TO RECOMMENDED STEEL SUPPORT DRAWING
- 5. DIMENSIONS LISTED AS FOLLOWS: ENGLISH FT IN  $[\mathsf{METRIC}]$  [mm]
- 6. \* APPROXIMATE DIMENSIONS DO NOT USE FOR PRE-FABRICATION OF CONNECTING PIPING.
- 7. MAKE-UP WATER PRESSURE 20 psi [137 kPa] MIN, 50 psi [344 kPa] MAX
- 8. SERIES FLOW PIPING AND AUX. CROSSOVER DRAIN ARE BY OTHERS

**OPERATING** 

WEIGHT

23250 lbs+ [10550] kg+

14820 lbs+ [6725] kg+

HEAVIEST SECTION

WEIGHT

14820 lbs+ [6725] kg+