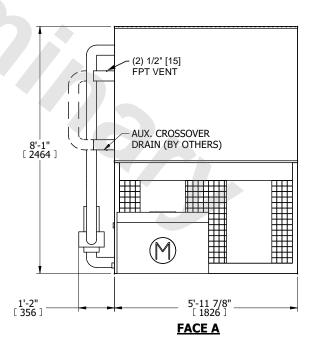

## NOTES:

- 1. (M)- FAN MOTOR LOCATION
- 2. MPT DENOTES MALE PIPE THREAD FPT DENOTES FEMALE PIPE THREAD BFW DENOTES BEVELED FOR WELDING **GVD DENOTES GROOVED** FLG DENOTES FLANGE PE DENOTES PLAIN END
- 3. +UNIT WEIGHT DOES NOT INCLUDE ACCESSORIES (SEE ACCESSORY DRAWINGS)
- 4. 3/4" [19mm] DIA. MOUNTING HOLES. REFER TO RECOMMENDED STEEL SUPPORT DRAWING
- 5. DIMENSIONS LISTED AS FOLLOWS: ENGLISH FT IN [METRIC] [mm]
- 6. \* APPROXIMATE DIMENSIONS DO NOT USE FOR PRE-FABRICATION OF CONNECTING PIPING
- 7. HEAVIEST SECTION IS COIL SECTION
- 8. MAKE-UP WATER PRESSURE
- 20 psi [137 kPa] MIN, 50 psi [344 kPa] MAX
- 9. MAKE-UP CONNECTION LOCATED 7-5/8" [194] FROM CONNECTION END OF UNIT
- 10. SERIES FLOW PIPING AND AUX. CROSSOVER DRAIN ARE BY OTHERS