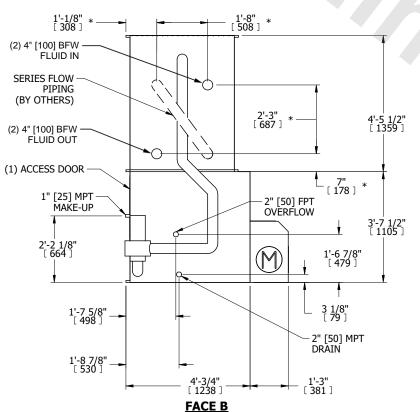

## NOTES:

- 1. (M)- FAN MOTOR LOCATION
- 2. MPT DENOTES MALE PIPE THREAD FPT DENOTES FEMALE PIPE THREAD BFW DENOTES BEVELED FOR WELDING **GVD DENOTES GROOVED** FLG DENOTES FLANGE PE DENOTES PLAIN END
- 3. +UNIT WEIGHT DOES NOT INCLUDE ACCESSORIES (SEE ACCESSORY DRAWINGS)
- 4. 3/4" [19mm] DIA. MOUNTING HOLES. REFER TO RECOMMENDED STEEL SUPPORT DRAWING
- 5. DIMENSIONS LISTED AS FOLLOWS: ENGLISH FT IN [METRIC] [mm]
- 6. \* APPROXIMATE DIMENSIONS DO NOT USE FOR PRE-FABRICATION OF CONNECTING PIPING
- 7. HEAVIEST SECTION IS COIL SECTION
- 8. MAKE-UP WATER PRESSURE
- 20 psi [137 kPa] MIN, 50 psi [344 kPa] MAX
- 9. MAKE-UP CONNECTION LOCATED 7-5/8" [194] FROM CONNECTION END OF UNIT
- 10. SERIES FLOW PIPING AND AUX. CROSSOVER DRAIN ARE BY OTHERS