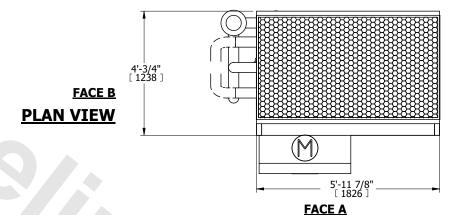

## NOTES:

- 1. (M)- FAN MOTOR LOCATION
- 2. MPT DENOTES MALE PIPE THREAD FPT DENOTES FEMALE PIPE THREAD BFW DENOTES BEVELED FOR WELDING **GVD DENOTES GROOVED** FLG DENOTES FLANGE PE DENOTES PLAIN END
- 3. +UNIT WEIGHT DOES NOT INCLUDE ACCESSORIES (SEE ACCESSORY DRAWINGS)
- 4. 3/4" [19mm] DIA. MOUNTING HOLES. REFER TO RECOMMENDED STEEL SUPPORT DRAWING
- 5. DIMENSIONS LISTED AS FOLLOWS: ENGLISH FT IN [METRIC] [mm]
- 6. \* APPROXIMATE DIMENSIONS DO NOT USE FOR PRE-FABRICATION OF CONNECTING PIPING
- 7. HEAVIEST SECTION IS COIL SECTION
- 8. MAKE-UP WATER PRESSURE
- 20 psi [137 kPa] MIN, 50 psi [344 kPa] MAX
- 9. MAKE-UP CONNECTION LOCATED 7-5/8" [194] FROM CONNECTION END OF UNIT
- 10. SERIES FLOW PIPING AND AUX. CROSSOVER DRAIN ARE BY OTHERS