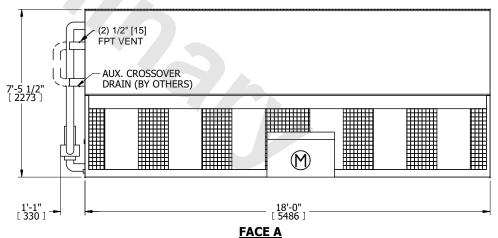

## NOTES:

- 1. (M)- FAN MOTOR LOCATION
- 2. MPT DENOTES MALE PIPE THREAD FPT DENOTES FEMALE PIPE THREAD BFW DENOTES BEVELED FOR WELDING GVD DENOTES GROOVED

GVD DENOTES GROOVED FLG DENOTES FLANGE

- PE DENOTES PLAIN END
  3. +UNIT WEIGHT DOES NOT INCLUDE
  ACCESSORIES (SEE ACCESSORY DRAWINGS)
- 4. 3/4" [19mm] DIA. MOUNTING HOLES. REFER TO RECOMMENDED STEEL SUPPORT DRAWING
- 5. DIMENSIONS LISTED AS FOLLOWS: ENGLISH FT IN [METRIC] [mm]
- 6. \* APPROXIMATE DIMENSIONS DO NOT USE FOR PRE-FABRICATION OF CONNECTING PIPING
- 7. HEAVIEST SECTION IS COIL SECTION
- 8. MAKE-UP WATER PRESSURE 20 psi [137 kPa] MIN, 50 psi [344 kPa] MAX
- 9. MAKE-UP CONNECTION LOCATED 7-5/8" [194] FROM CONNECTION END OF UNIT
- 10. SERIES FLOW PIPING AND AUX. CROSSOVER DRAIN ARE BY OTHERS

## FACE C

**FACE A** 

**FACE D**