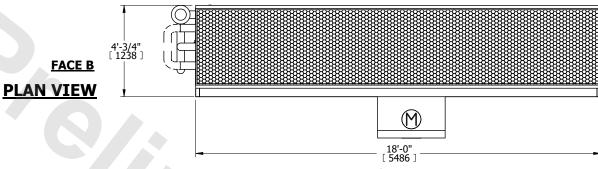

| UNIT    | CLOSED CIRCUIT COOLER |           |
|---------|-----------------------|-----------|
| MODEL # | LSWE 4-3L18-Z         | SCALE NTS |

DWG. # WLE041806-DRD-SF REV. SERIAL # DATE 7/12/2025

## NOTES:

- 1. (M)- FAN MOTOR LOCATION
- 2. MPT DENOTES MALE PIPE THREAD FPT DENOTES FEMALE PIPE THREAD BFW DENOTES BEVELED FOR WELDING GVD DENOTES GROOVED

GVD DENOTES GROOVED FLG DENOTES FLANGE

- PE DENOTES PLAIN END
  3. +UNIT WEIGHT DOES NOT INCLUDE
  ACCESSORIES (SEE ACCESSORY DRAWINGS)
- 4. 3/4" [19mm] DIA. MOUNTING HOLES. REFER TO RECOMMENDED STEEL SUPPORT DRAWING
- 5. DIMENSIONS LISTED AS FOLLOWS: ENGLISH FT IN [METRIC] [mm]
- 6. \* APPROXIMATE DIMENSIONS DO NOT USE FOR PRE-FABRICATION OF CONNECTING PIPING
- 7. HEAVIEST SECTION IS COIL SECTION
- 8. MAKE-UP WATER PRESSURE 20 psi [137 kPa] MIN, 50 psi [344 kPa] MAX
- 9. MAKE-UP CONNECTION LOCATED 7-5/8" [194] FROM CONNECTION END OF UNIT
- 10. SERIES FLOW PIPING AND AUX. CROSSOVER DRAIN ARE BY OTHERS