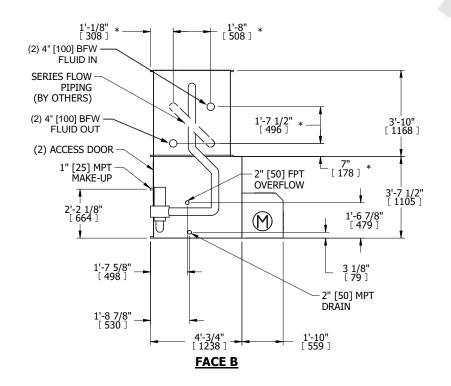

## NOTES:

- 1. (M)- FAN MOTOR LOCATION
- 2. MPT DENOTES MALE PIPE THREAD FPT DENOTES FEMALE PIPE THREAD BFW DENOTES BEVELED FOR WELDING GVD DENOTES GROOVED

GVD DENOTES GROOVED FLG DENOTES FLANGE

- PE DENOTES PLAIN END
  3. +UNIT WEIGHT DOES NOT INCLUDE
  ACCESSORIES (SEE ACCESSORY DRAWINGS)
- 4. 3/4" [19mm] DIA. MOUNTING HOLES. REFER TO RECOMMENDED STEEL SUPPORT DRAWING
- 5. DIMENSIONS LISTED AS FOLLOWS: ENGLISH FT IN [METRIC] [mm]
- 6. \* APPROXIMATE DIMENSIONS DO NOT USE FOR PRE-FABRICATION OF CONNECTING PIPING
- 7. HEAVIEST SECTION IS COIL SECTION
- 8. MAKE-UP WATER PRESSURE 20 psi [137 kPa] MIN, 50 psi [344 kPa] MAX
- 9. MAKE-UP CONNECTION LOCATED 7-5/8" [194] FROM CONNECTION END OF UNIT
- 10. SERIES FLOW PIPING AND AUX. CROSSOVER DRAIN ARE BY OTHERS