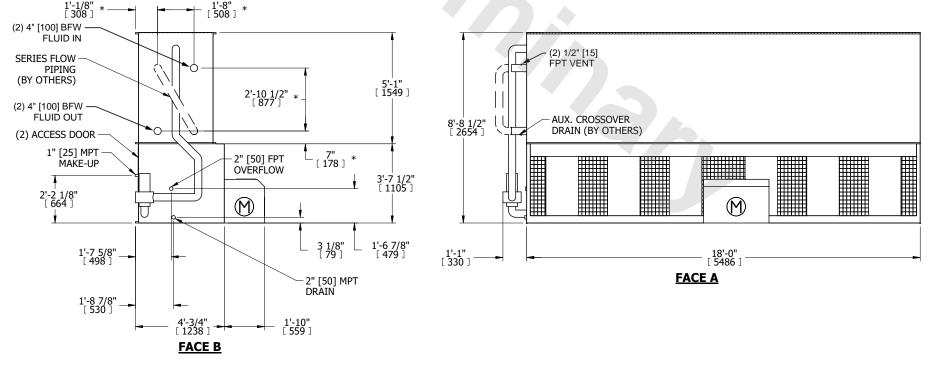

| UNIT CLOSED CIRCUIT COOLER                                                                                                                                                                    |                                                                                                                                                                                                                                                                                                                                                                                                                                                                  | OLER                                                                                                                                                                                                                                                                                                                                                                                                                                                                                                                                                                                                                                                                                                                                                                                                                                                                                                                                                                                                                                                                                                                                                                                                                                                                                                                                                                                                                                                                                                                                                                                                                                                                                                                                                                                                                                                                                                                                                                                                                                                                                                                           | EVADOO TNO EVADOO DWG. # WI                  | E041810-DRD-SF REV |
|-----------------------------------------------------------------------------------------------------------------------------------------------------------------------------------------------|------------------------------------------------------------------------------------------------------------------------------------------------------------------------------------------------------------------------------------------------------------------------------------------------------------------------------------------------------------------------------------------------------------------------------------------------------------------|--------------------------------------------------------------------------------------------------------------------------------------------------------------------------------------------------------------------------------------------------------------------------------------------------------------------------------------------------------------------------------------------------------------------------------------------------------------------------------------------------------------------------------------------------------------------------------------------------------------------------------------------------------------------------------------------------------------------------------------------------------------------------------------------------------------------------------------------------------------------------------------------------------------------------------------------------------------------------------------------------------------------------------------------------------------------------------------------------------------------------------------------------------------------------------------------------------------------------------------------------------------------------------------------------------------------------------------------------------------------------------------------------------------------------------------------------------------------------------------------------------------------------------------------------------------------------------------------------------------------------------------------------------------------------------------------------------------------------------------------------------------------------------------------------------------------------------------------------------------------------------------------------------------------------------------------------------------------------------------------------------------------------------------------------------------------------------------------------------------------------------|----------------------------------------------|--------------------|
| MODEL #                                                                                                                                                                                       | LSWE 4-5J18-Z                                                                                                                                                                                                                                                                                                                                                                                                                                                    | SCALE NTS                                                                                                                                                                                                                                                                                                                                                                                                                                                                                                                                                                                                                                                                                                                                                                                                                                                                                                                                                                                                                                                                                                                                                                                                                                                                                                                                                                                                                                                                                                                                                                                                                                                                                                                                                                                                                                                                                                                                                                                                                                                                                                                      | EVAPCO, INC. evapeo serial #                 | DATE 7/16/202      |
| 2. MPT I<br>FPT I<br>BFW<br>GVD I<br>FLG I<br>PE DI<br>3. +UNIT<br>ACCE<br>4. 3/4" ['<br>RECC<br>5. DIME<br>6. * - AP<br>USE I<br>7. HEAV<br>8. MAKE<br>20 psis<br>9. MAKE<br>FROM<br>10. SER | AN MOTOR LOCATION DENOTES MALE PIPE THRE/ DENOTES FEMALE PIPE THRE/ DENOTES BEVELED FOR WIDENOTES GROOVED DENOTES FLANGE ENOTES PLAIN END I WEIGHT DOES NOT INCLU SSORIES (SEE ACCESSORY 19mm) DIA. MOUNTING HOLE MMENDED STEEL SUPPOR NSIONS LISTED AS FOLLOW PROXIMATE DIMENSIONS D FOR PRE-FABRICATION OF ( "IEST SECTION IS COIL SEC" E-UP WATER PRESSURE [137 kPa] MIN, 50 psi [344 kF E-UP CONNECTION END OF UNI' IES FLOW PIPING AND AUX. N ARE BY OTHERS | DE / DRAWINGS) ES. REFER TO T DRAWING / DE WING / DE WIN | FACE B PLAN VIEW    18'-0"   5486     FACE A | FACE D             |
| (2)                                                                                                                                                                                           | 1'-1/8" *                                                                                                                                                                                                                                                                                                                                                                                                                                                        | [1'-8"] *                                                                                                                                                                                                                                                                                                                                                                                                                                                                                                                                                                                                                                                                                                                                                                                                                                                                                                                                                                                                                                                                                                                                                                                                                                                                                                                                                                                                                                                                                                                                                                                                                                                                                                                                                                                                                                                                                                                                                                                                                                                                                                                      |                                              |                    |