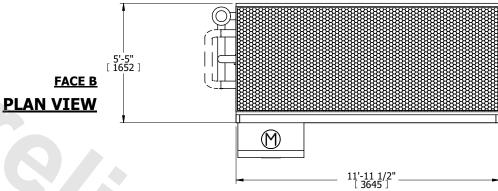

## NOTES:

- 1. (M)- FAN MOTOR LOCATION
- 2. MPT DENOTES MALE PIPE THREAD
  FPT DENOTES FEMALE PIPE THREAD
  BFW DENOTES BEVELED FOR WELDING
  GVD DENOTES GROOVED
  FLG DENOTES FLANGE
  PE DENOTES PLAIN END
- 3. +UNIT WEIGHT DOES NOT INCLUDE ACCESSORIES (SEE ACCESSORY DRAWINGS)
- 4. 3/4" [19mm] DIA. MOUNTING HOLES. REFER TÓ RECOMMENDED STEEL SUPPORT DRAWING
- 5. DIMENSIONS LISTED AS FOLLOWS: ENGLISH FT IN [METRIC] [mm]
- 6. \* APPROXIMATE DIMENSIONS DO NOT USE FOR PRE-FABRICATION OF CONNECTING PIPING
- 7. HEAVIEST SECTION IS COIL SECTION
- 8. MAKE-UP WATER PRESSURE
- 20 psi [137 kPa] MIN, 50 psi [344 kPa] MAX
- 9. SERIES FLOW PIPING AND AUX. CROSSOVER DRAIN ARE BY OTHERS

## **FACE C**

FACE A

SHIPPING WEIGHT 9600 lbs+ [4355] kg+ OPERATING WEIGHT

14070 lbs+ [6385] kg+

HEAVIEST SECTION WEIGHT

6910 lbs+ [3135] kg+

NO. OF SHIPPING SECTIONS

DRAWN BY: