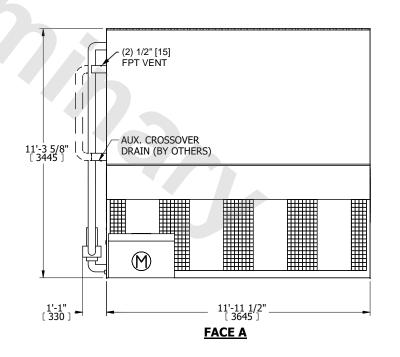

## NOTES:

- 1. (M)- FAN MOTOR LOCATION
- 2. MPT DENOTES MALE PIPE THREAD
  FPT DENOTES FEMALE PIPE THREAD
  BFW DENOTES BEVELED FOR WELDING
  GVD DENOTES GROOVED
  FLG DENOTES FLANGE
  PE DENOTES PLAIN END
- 3. +UNIT WEIGHT DOES NOT INCLUDE ACCESSORIES (SEE ACCESSORY DRAWINGS)
- 4. 3/4" [19mm] DIA. MOUNTING HOLES. REFER TÓ RECOMMENDED STEEL SUPPORT DRAWING
- 5. DIMENSIONS LISTED AS FOLLOWS: ENGLISH FT IN [METRIC] [mm]
- 6. \* APPROXIMATE DIMENSIONS DO NOT USE FOR PRE-FABRICATION OF CONNECTING PIPING
- 7. HEAVIEST SECTION IS COIL SECTION
- 8. MAKE-UP WATER PRESSURE
- 20 psi [137 kPa] MIN, 50 psi [344 kPa] MAX
- 9. SERIES FLOW PIPING AND AUX. CROSSOVER DRAIN ARE BY OTHERS

## **FACE C**

FACE A

SHIPPING WEIGHT 9600 lbs+ [4355] kg+ OPERATING WEIGHT

14070 lbs+ [6385] kg+

HEAVIEST SECTION WEIGHT

6910 lbs+ [3135] kg+

NO. OF SHIPPING SECTIONS

DRAWN BY: