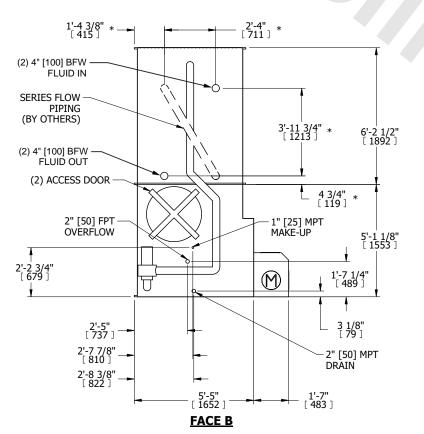

## NOTES:

- 1. (M)- FAN MOTOR LOCATION
- 2. MPT DENOTES MALE PIPE THREAD
  FPT DENOTES FEMALE PIPE THREAD
  BFW DENOTES BEVELED FOR WELDING
  GVD DENOTES GROOVED
  FLG DENOTES FLANGE
  PE DENOTES PLAIN END
- 3. +UNIT WEIGHT DOES NOT INCLUDE ACCESSORIES (SEE ACCESSORY DRAWINGS)
- 4. 3/4" [19mm] DIA. MOUNTING HOLES. REFER TÓ RECOMMENDED STEEL SUPPORT DRAWING
- 5. DIMENSIONS LISTED AS FOLLOWS: ENGLISH FT IN [METRIC] [mm]
- 6. \* APPROXIMATE DIMENSIONS DO NOT USE FOR PRE-FABRICATION OF CONNECTING PIPING
- 7. HEAVIEST SECTION IS COIL SECTION
- 8. MAKE-UP WATER PRESSURE
- 20 psi [137 kPa] MIN, 50 psi [344 kPa] MAX
- 9. SERIES FLOW PIPING AND AUX. CROSSOVER DRAIN ARE BY OTHERS

## **FACE C**

FACE A

SHIPPING WEIGHT 9600 lbs+ [4355] kg+ OPERATING WEIGHT

14070 lbs+ [6385] kg+

HEAVIEST SECTION WEIGHT

6910 lbs+ [3135] kg+

NO. OF SHIPPING SECTIONS

DRAWN BY: