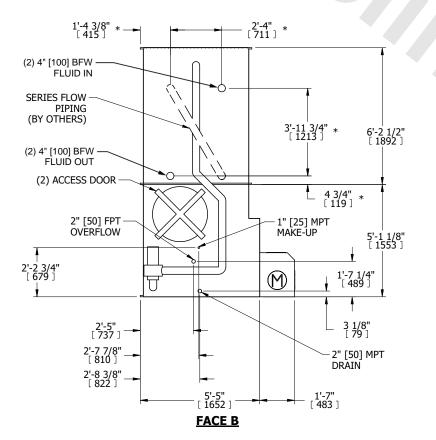

## NOTES:

- 1. (M)- FAN MOTOR LOCATION
- 2. MPT DENOTES MALE PIPE THREAD
  FPT DENOTES FEMALE PIPE THREAD
  BFW DENOTES BEVELED FOR WELDING
  GVD DENOTES GROOVED
  FLG DENOTES FLANGE
  PE DENOTES PLAIN END
- 3. +UNIT WEIGHT DOES NOT INCLUDE ACCESSORIES (SEE ACCESSORY DRAWINGS)
- 4. 3/4" [19mm] DIA. MOUNTING HOLES. REFER TÓ RECOMMENDED STEEL SUPPORT DRAWING
- 5. DIMENSIONS LISTED AS FOLLOWS: ENGLISH FT IN [METRIC] [mm]
- 6. \* APPROXIMATE DIMENSIONS DO NOT USE FOR PRE-FABRICATION OF CONNECTING PIPING
- 7. HEAVIEST SECTION IS COIL SECTION
- 8. MAKE-UP WATER PRESSURE
- 20 psi [137 kPa] MIN, 50 psi [344 kPa] MAX
- 9. SERIES FLOW PIPING AND AUX. CROSSOVER DRAIN ARE BY OTHERS

## FACE C

**FACE A** 

SHIPPING 9660 lbs+ [4385] kg+ WEIGHT

OPERATING WEIGHT

14130 lbs+ [6410] kg+

HEAVIEST SECTION WEIGHT

6910 lbs+ [3135] kg+

NO. OF SHIPPING SECTIONS