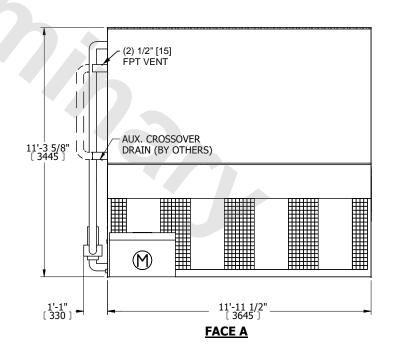

## NOTES:

- 1. (M)- FAN MOTOR LOCATION
- 2. MPT DENOTES MALE PIPE THREAD
  FPT DENOTES FEMALE PIPE THREAD
  BFW DENOTES BEVELED FOR WELDING
  GVD DENOTES GROOVED
  FLG DENOTES FLANGE
  PE DENOTES PLAIN END
- 3. +UNIT WEIGHT DOES NOT INCLUDE ACCESSORIES (SEE ACCESSORY DRAWINGS)
- 4. 3/4" [19mm] DIA. MOUNTING HOLES. REFER TÓ RECOMMENDED STEEL SUPPORT DRAWING
- 5. DIMENSIONS LISTED AS FOLLOWS: ENGLISH FT IN [METRIC] [mm]
- 6. \* APPROXIMATE DIMENSIONS DO NOT USE FOR PRE-FABRICATION OF CONNECTING PIPING
- 7. HEAVIEST SECTION IS COIL SECTION
- 8. MAKE-UP WATER PRESSURE
- 20 psi [137 kPa] MIN, 50 psi [344 kPa] MAX
- 9. SERIES FLOW PIPING AND AUX. CROSSOVER DRAIN ARE BY OTHERS

## FACE C

**FACE A** 

SHIPPING 9660 lbs+ [4385] kg+ WEIGHT

OPERATING WEIGHT

14130 lbs+ [6410] kg+

HEAVIEST SECTION WEIGHT

6910 lbs+ [3135] kg+

NO. OF SHIPPING SECTIONS