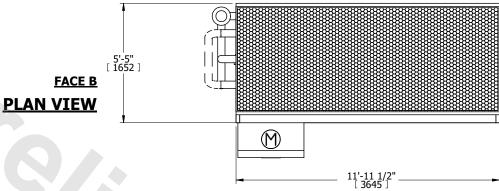

## NOTES:

- 1. (M)- FAN MOTOR LOCATION
- 2. MPT DENOTES MALE PIPE THREAD
  FPT DENOTES FEMALE PIPE THREAD
  BFW DENOTES BEVELED FOR WELDING
  GVD DENOTES GROOVED
  FLG DENOTES FLANGE
  PE DENOTES PLAIN END
- 3. +UNIT WEIGHT DOES NOT INCLUDE ACCESSORIES (SEE ACCESSORY DRAWINGS)
- 4. 3/4" [19mm] DIA. MOUNTING HOLES. REFER TÓ RECOMMENDED STEEL SUPPORT DRAWING
- 5. DIMENSIONS LISTED AS FOLLOWS: ENGLISH FT IN [METRIC] [mm]
- 6. \* APPROXIMATE DIMENSIONS DO NOT USE FOR PRE-FABRICATION OF CONNECTING PIPING
- 7. HEAVIEST SECTION IS COIL SECTION
- 8. MAKE-UP WATER PRESSURE
- 20 psi [137 kPa] MIN, 50 psi [344 kPa] MAX
- 9. SERIES FLOW PIPING AND AUX. CROSSOVER DRAIN ARE BY OTHERS

## FACE C

**FACE A** 

SHIPPING 9660 lbs+ [4385] kg+ WEIGHT

OPERATING WEIGHT

14130 lbs+ [6410] kg+

HEAVIEST SECTION WEIGHT

6910 lbs+ [3135] kg+

NO. OF SHIPPING SECTIONS