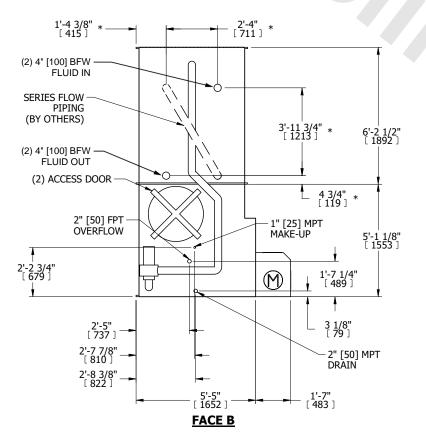

## NOTES:

- 1. (M)- FAN MOTOR LOCATION
- 2. MPT DENOTES MALE PIPE THREAD FPT DENOTES FEMALE PIPE THREAD BFW DENOTES BEVELED FOR WELDING GVD DENOTES GROOVED
  - FLG DENOTES GROOVED
- PE DENOTES PLAIN END
  3. +UNIT WEIGHT DOES NOT INCLUDE
  ACCESSORIES (SEE ACCESSORY DRAWINGS)
- 4. 3/4" [19mm] DIA. MOUNTING HOLES. REFER TO RECOMMENDED STEEL SUPPORT DRAWING
- 5. DIMENSIONS LISTED AS FOLLOWS: ENGLISH FT IN [METRIC] [mm]
- 6. \* APPROXIMATE DIMENSIONS DO NOT USE FOR PRE-FABRICATION OF CONNECTING PIPING
- 7. HEAVIEST SECTION IS COIL SECTION
- 8. MAKE-UP WATER PRESSURE
- 20 psi [137 kPa] MIN, 50 psi [344 kPa] MAX
- 9. SERIES FLOW PIPING AND AUX. CROSSOVER DRAIN ARE BY OTHERS

## **FACE C**

**FACE D** 

**FACE A** 

SHIPPING WEIGHT 10720 lbs+ [4865] kg+

OPERATING WEIGHT

15520 lbs+ [7040] kg+

HEAVIEST SECTION WEIGHT

8030 lbs+ [3645] kg+