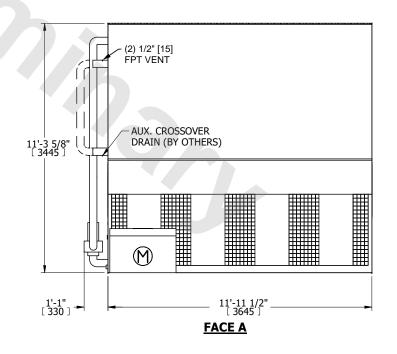

## NOTES:

- 1. (M)- FAN MOTOR LOCATION
- 2. MPT DENOTES MALE PIPE THREAD FPT DENOTES FEMALE PIPE THREAD BFW DENOTES BEVELED FOR WELDING GVD DENOTES GROOVED
  - FLG DENOTES GROOVED
- PE DENOTES PLAIN END
  3. +UNIT WEIGHT DOES NOT INCLUDE
  ACCESSORIES (SEE ACCESSORY DRAWINGS)
- 4. 3/4" [19mm] DIA. MOUNTING HOLES. REFER TO RECOMMENDED STEEL SUPPORT DRAWING
- 5. DIMENSIONS LISTED AS FOLLOWS: ENGLISH FT IN [METRIC] [mm]
- 6. \* APPROXIMATE DIMENSIONS DO NOT USE FOR PRE-FABRICATION OF CONNECTING PIPING
- 7. HEAVIEST SECTION IS COIL SECTION
- 8. MAKE-UP WATER PRESSURE
- 20 psi [137 kPa] MIN, 50 psi [344 kPa] MAX
- 9. SERIES FLOW PIPING AND AUX. CROSSOVER DRAIN ARE BY OTHERS

## **FACE C**

**FACE D** 

**FACE A** 

SHIPPING WEIGHT 10720 lbs+ [4865] kg+

OPERATING WEIGHT

15520 lbs+ [7040] kg+

HEAVIEST SECTION WEIGHT

8030 lbs+ [3645] kg+