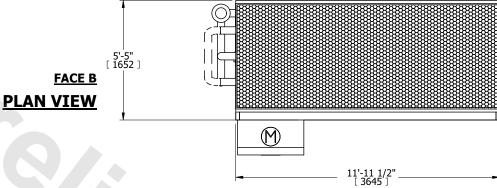

## NOTES:

- 1. (M)- FAN MOTOR LOCATION
- 2. MPT DENOTES MALE PIPE THREAD FPT DENOTES FEMALE PIPE THREAD BFW DENOTES BEVELED FOR WELDING GVD DENOTES GROOVED
  - FLG DENOTES GROOVED
- PE DENOTES PLAIN END
  3. +UNIT WEIGHT DOES NOT INCLUDE
  ACCESSORIES (SEE ACCESSORY DRAWINGS)
- 4. 3/4" [19mm] DIA. MOUNTING HOLES. REFER TO RECOMMENDED STEEL SUPPORT DRAWING
- 5. DIMENSIONS LISTED AS FOLLOWS: ENGLISH FT IN [METRIC] [mm]
- 6. \* APPROXIMATE DIMENSIONS DO NOT USE FOR PRE-FABRICATION OF CONNECTING PIPING
- 7. HEAVIEST SECTION IS COIL SECTION
- 8. MAKE-UP WATER PRESSURE
- 20 psi [137 kPa] MIN, 50 psi [344 kPa] MAX
- 9. SERIES FLOW PIPING AND AUX. CROSSOVER DRAIN ARE BY OTHERS

## **FACE C**

**FACE D** 

**FACE A** 

SHIPPING WEIGHT 10720 lbs+ [4865] kg+

OPERATING WEIGHT

15520 lbs+ [7040] kg+

HEAVIEST SECTION WEIGHT

8030 lbs+ [3645] kg+