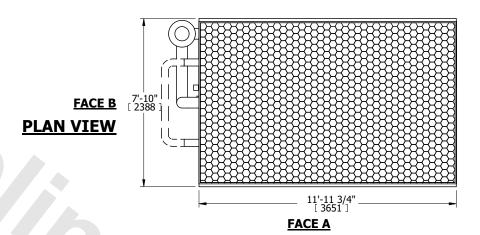

MODEL # | I SWF 8P-3K12-7       | SCALE NTS |



DWG. # WLEP81206-DRD-SF REV. SERIAL # DATE 7/10/2025

## NOTES:

- 1. (M)- FAN MOTOR LOCATION
- 2. MPT DENOTES MALE PIPE THREAD
  FPT DENOTES FEMALE PIPE THREAD
  BFW DENOTES BEVELED FOR WELDING
  GVD DENOTES GROOVED
  FLG DENOTES FLANGE
  PE DENOTES PLAIN END
- 3. +UNIT WEIGHT DOES NOT INCLUDE ACCESSORIES (SEE ACCESSORY DRAWINGS)
- 4. 3/4" [19mm] DIA. MOUNTING HOLES. REFER TÓ RECOMMENDED STEEL SUPPORT DRAWING
- 5. DIMENSIONS LISTED AS FOLLOWS: ENGLISH FT IN [METRIC] [mm]
- 6. \* APPROXIMATE DIMENSIONS DO NOT USE FOR PRE-FABRICATION OF CONNECTING PIPING
- 7. HEAVIEST SECTION IS COIL SECTION
- 8. MAKE-UP WATER PRESSURE
- 20 psi [137 kPa] MIN, 50 psi [344 kPa] MAX
- 9. SERIES FLOW PIPING AND AUX. CROSSOVER DRAIN ARE BY OTHERS

## **FACE C**



**FACE D** 





SHIPPING WEIGHT 9660 lbs+ [4385] kg+ OPERATING WEIGHT

**FACE B** 

14700 lbs+ [6670] kg+

HEAVIEST SECTION WEIGHT 5870 lbs+ [2665] kg+

NO. OF SHIPPING SECTIONS

DRAWN BY: