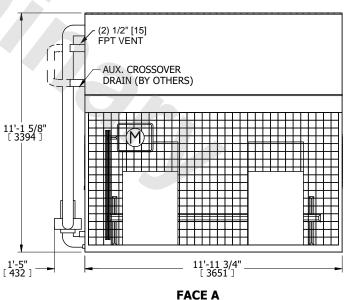

## NOTES:

- 1. (M)- FAN MOTOR LOCATION
- 2. MPT DENOTES MALE PIPE THREAD
  FPT DENOTES FEMALE PIPE THREAD
  BFW DENOTES BEVELED FOR WELDING
  GVD DENOTES GROOVED
  FLG DENOTES FLANGE
  PE DENOTES PLAIN END
- 3. +UNIT WEIGHT DOES NOT INCLUDE ACCESSORIES (SEE ACCESSORY DRAWINGS)
- 4. 3/4" [19mm] DIA. MOUNTING HOLES. REFER TÓ RECOMMENDED STEEL SUPPORT DRAWING
- 5. DIMENSIONS LISTED AS FOLLOWS: ENGLISH FT IN [METRIC] [mm]
- 6. \* APPROXIMATE DIMENSIONS DO NOT USE FOR PRE-FABRICATION OF CONNECTING PIPING
- 7. HEAVIEST SECTION IS COIL SECTION
- 8. MAKE-UP WATER PRESSURE
- 20 psi [137 kPa] MIN, 50 psi [344 kPa] MAX
- 9. SERIES FLOW PIPING AND AUX. CROSSOVER DRAIN ARE BY OTHERS