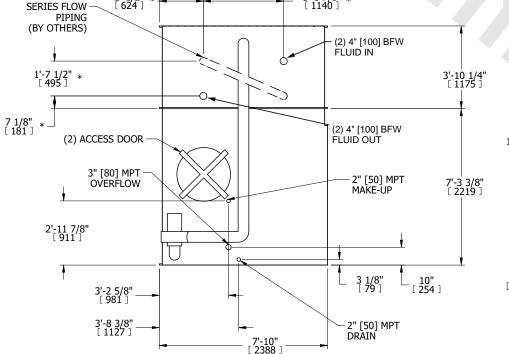

## NOTES:

- 1. (M)- FAN MOTOR LOCATION
- 2. MPT DENOTES MALE PIPE THREAD
  FPT DENOTES FEMALE PIPE THREAD
  BFW DENOTES BEVELED FOR WELDING
  GVD DENOTES GROOVED
  FLG DENOTES FLANGE
  PE DENOTES PLAIN END
- 3. +UNIT WEIGHT DOES NOT INCLUDE ACCESSORIES (SEE ACCESSORY DRAWINGS)
- 4. 3/4" [19mm] DIA. MOUNTING HOLES. REFER TÓ RECOMMENDED STEEL SUPPORT DRAWING
- 5. DIMENSIONS LISTED AS FOLLOWS: ENGLISH FT IN [METRIC] [mm]
- 6. \* APPROXIMATE DIMENSIONS DO NOT USE FOR PRE-FABRICATION OF CONNECTING PIPING
- 7. HEAVIEST SECTION IS COIL SECTION
- 8. MAKE-UP WATER PRESSURE
- 20 psi [137 kPa] MIN, 50 psi [344 kPa] MAX
- 9. SERIES FLOW PIPING AND AUX. CROSSOVER DRAIN ARE BY OTHERS

## **FACE C**

**FACE D** 

SHIPPING WEIGHT 9660 lbs+ [4385] kg+ OPERATING WEIGHT

**FACE B** 

14700 lbs+ [6670] kg+

HEAVIEST SECTION WEIGHT 5870 lbs+ [2665] kg+

NO. OF SHIPPING SECTIONS

DRAWN BY: