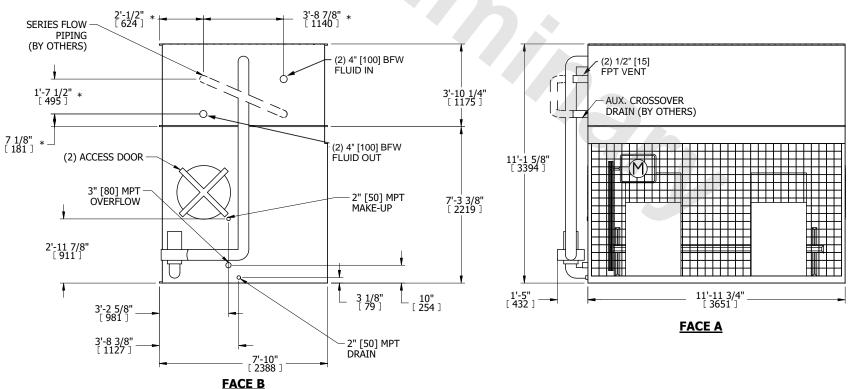

## NOTES:

- 1. (M)- FAN MOTOR LOCATION
- 2. MPT DENOTES MALE PIPE THREAD FPT DENOTES FEMALE PIPE THREAD BFW DENOTES BEVELED FOR WELDING **GVD DENOTES GROOVED** FLG DENOTES FLANGE PE DENOTES PLAIN END
- 3. +UNIT WEIGHT DOES NOT INCLUDE ACCESSORIES (SEE ACCESSORY DRAWINGS)
- 4. 3/4" [19mm] DIA. MOUNTING HOLES. REFER TO RECOMMENDED STEEL SUPPORT DRAWING
- 5. DIMENSIONS LISTED AS FOLLOWS: ENGLISH FT IN [METRIC] [mm]
- 6. \* APPROXIMATE DIMENSIONS DO NOT USE FOR PRE-FABRICATION OF CONNECTING PIPING
- 7. HEAVIEST SECTION IS COIL SECTION
- 8. MAKE-UP WATER PRESSURE
- 20 psi [137 kPa] MIN, 50 psi [344 kPa] MAX
- 9. SERIES FLOW PIPING AND AUX. CROSSOVER DRAIN ARE BY OTHERS

## **FACE C**

**FACE D** 

**FACE A** 