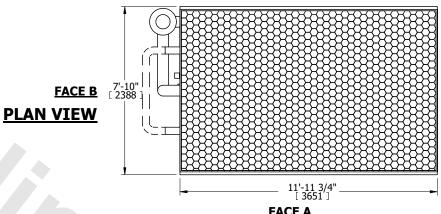

----|
| MODEL # | I SWF 8P-3M12-7       | SCALE NTS |



DWG. # REV. WLEP81206-DRD-SF DATE 7/9/2025 SERIAL #

## NOTES:

- 1. (M)- FAN MOTOR LOCATION
- 2. MPT DENOTES MALE PIPE THREAD FPT DENOTES FEMALE PIPE THREAD BFW DENOTES BEVELED FOR WELDING **GVD DENOTES GROOVED** FLG DENOTES FLANGE PE DENOTES PLAIN END
- 3. +UNIT WEIGHT DOES NOT INCLUDE ACCESSORIES (SEE ACCESSORY DRAWINGS)
- 4. 3/4" [19mm] DIA. MOUNTING HOLES. REFER TO RECOMMENDED STEEL SUPPORT DRAWING
- 5. DIMENSIONS LISTED AS FOLLOWS: ENGLISH FT IN [METRIC] [mm]
- 6. \* APPROXIMATE DIMENSIONS DO NOT USE FOR PRE-FABRICATION OF CONNECTING PIPING
- 7. HEAVIEST SECTION IS COIL SECTION
- 8. MAKE-UP WATER PRESSURE
- 20 psi [137 kPa] MIN, 50 psi [344 kPa] MAX
- 9. SERIES FLOW PIPING AND AUX. CROSSOVER DRAIN ARE BY OTHERS

## **FACE C**



**FACE D** 

**FACE A**