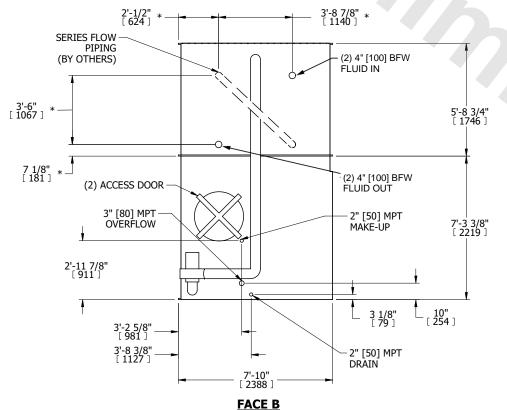

## NOTES:

- 1. (M)- FAN MOTOR LOCATION
- 2. MPT DENOTES MALE PIPE THREAD FPT DENOTES FEMALE PIPE THREAD BFW DENOTES BEVELED FOR WELDING **GVD DENOTES GROOVED** FLG DENOTES FLANGE PE DENOTES PLAIN END
- 3. +UNIT WEIGHT DOES NOT INCLUDE ACCESSORIES (SEE ACCESSORY DRAWINGS)
- 4. 3/4" [19mm] DIA. MOUNTING HOLES. REFER TO RECOMMENDED STEEL SUPPORT DRAWING
- 5. DIMENSIONS LISTED AS FOLLOWS: ENGLISH FT IN [METRIC] [mm]
- 6. \* APPROXIMATE DIMENSIONS DO NOT USE FOR PRE-FABRICATION OF CONNECTING PIPING
- 7. HEAVIEST SECTION IS COIL SECTION
- 8. MAKE-UP WATER PRESSURE
- 20 psi [137 kPa] MIN, 50 psi [344 kPa] MAX 9. SERIES FLOW PIPING AND AUX. CROSSOVER DRAIN ARE BY OTHERS