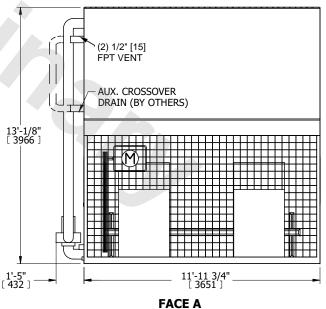

## NOTES:

- 1. (M)- FAN MOTOR LOCATION
- 2. MPT DENOTES MALE PIPE THREAD FPT DENOTES FEMALE PIPE THREAD BFW DENOTES BEVELED FOR WELDING **GVD DENOTES GROOVED** FLG DENOTES FLANGE PE DENOTES PLAIN END
- 3. +UNIT WEIGHT DOES NOT INCLUDE ACCESSORIES (SEE ACCESSORY DRAWINGS)
- 4. 3/4" [19mm] DIA. MOUNTING HOLES. REFER TO RECOMMENDED STEEL SUPPORT DRAWING
- 5. DIMENSIONS LISTED AS FOLLOWS: ENGLISH FT IN [METRIC] [mm]
- 6. \* APPROXIMATE DIMENSIONS DO NOT USE FOR PRE-FABRICATION OF CONNECTING PIPING
- 7. HEAVIEST SECTION IS COIL SECTION
- 8. MAKE-UP WATER PRESSURE
- 20 psi [137 kPa] MIN, 50 psi [344 kPa] MAX 9. SERIES FLOW PIPING AND AUX. CROSSOVER DRAIN ARE BY OTHERS