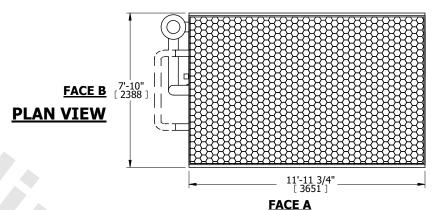

## NOTES:

- 1. (M)- FAN MOTOR LOCATION
- 2. MPT DENOTES MALE PIPE THREAD FPT DENOTES FEMALE PIPE THREAD BFW DENOTES BEVELED FOR WELDING **GVD DENOTES GROOVED** FLG DENOTES FLANGE PE DENOTES PLAIN END
- 3. +UNIT WEIGHT DOES NOT INCLUDE ACCESSORIES (SEE ACCESSORY DRAWINGS)
- 4. 3/4" [19mm] DIA. MOUNTING HOLES. REFER TO RECOMMENDED STEEL SUPPORT DRAWING
- 5. DIMENSIONS LISTED AS FOLLOWS: ENGLISH FT IN [METRIC] [mm]
- 6. \* APPROXIMATE DIMENSIONS DO NOT USE FOR PRE-FABRICATION OF CONNECTING PIPING
- 7. HEAVIEST SECTION IS COIL SECTION
- 8. MAKE-UP WATER PRESSURE
- 20 psi [137 kPa] MIN, 50 psi [344 kPa] MAX 9. SERIES FLOW PIPING AND AUX. CROSSOVER DRAIN ARE BY OTHERS