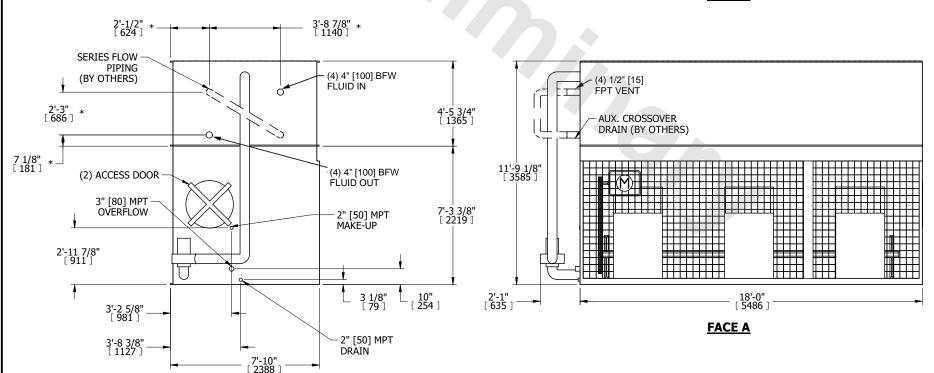

## NOTES:

- 1. (M)- FAN MOTOR LOCATION
- 2. MPT DENOTES MALE PIPE THREAD FPT DENOTES FEMALE PIPE THREAD BFW DENOTES BEVELED FOR WELDING **GVD DENOTES GROOVED** FLG DENOTES FLANGE
- PE DENOTES PLAIN END
- 3. +UNIT WEIGHT DOES NOT INCLUDE ACCESSORIES (SEE ACCESSORY DRAWINGS)
- 4. 3/4" [19mm] DIA. MOUNTING HOLES. REFER TÓ RECOMMENDED STEEL SUPPORT DRAWING
- 5. DIMENSIONS LISTED AS FOLLOWS: ENGLISH FT IN [METRIC] [mm]
- 6. \* APPROXIMATE DIMENSIONS DO NOT USE FOR PRE-FABRICATION OF CONNECTING PIPING
- 7. HEAVIEST SECTION IS COIL SECTION
- 8. MAKE-UP WATER PRESSURE 20 psi [137 kPa] MIN, 50 psi [344 kPa] MAX
- 9. SERIES FLOW PIPING AND AUX. CROSSOVER DRAIN ARE BY OTHERS

## **FACE C**

**FACE D** 

**FACE A** 

**FACE** B

10890 lbs+ [4940] kg+