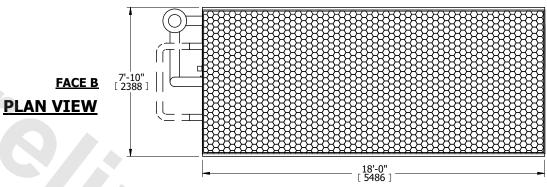

**CLOSED CIRCUIT COOLER** MODEL # NTS LSWE 8P-4N18-Z



DWG. # REV. WLEP81808-DRD-SF DATE 7/8/2025 SERIAL #

## NOTES:

- 1. (M)- FAN MOTOR LOCATION
- 2. MPT DENOTES MALE PIPE THREAD FPT DENOTES FEMALE PIPE THREAD BFW DENOTES BEVELED FOR WELDING **GVD DENOTES GROOVED** FLG DENOTES FLANGE
- PE DENOTES PLAIN END
- 3. +UNIT WEIGHT DOES NOT INCLUDE ACCESSORIES (SEE ACCESSORY DRAWINGS)
- 4. 3/4" [19mm] DIA. MOUNTING HOLES. REFER TÓ RECOMMENDED STEEL SUPPORT DRAWING
- 5. DIMENSIONS LISTED AS FOLLOWS: ENGLISH FT IN [METRIC] [mm]
- 6. \* APPROXIMATE DIMENSIONS DO NOT USE FOR PRE-FABRICATION OF CONNECTING PIPING
- 7. HEAVIEST SECTION IS COIL SECTION
- 8. MAKE-UP WATER PRESSURE 20 psi [137 kPa] MIN, 50 psi [344 kPa] MAX
- 9. SERIES FLOW PIPING AND AUX. CROSSOVER DRAIN ARE BY OTHERS

## **FACE C**



**FACE D** 

**FACE A** 



**FACE** B

10890 lbs+ [4940] kg+