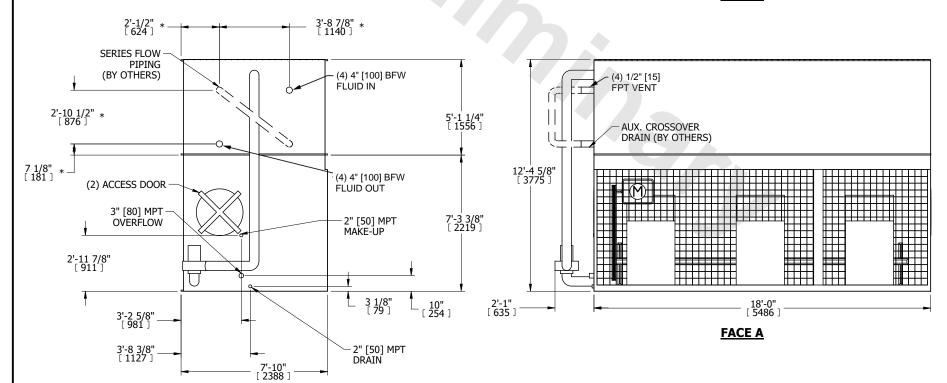

## NOTES:

**SHIPPING** 

WEIGHT

- 1. (M)- FAN MOTOR LOCATION
- 2. MPT DENOTES MALE PIPE THREAD FPT DENOTES FEMALE PIPE THREAD BFW DENOTES BEVELED FOR WELDING GVD DENOTES GROOVED ELG DENOTES ELANGE
  - FLG DENOTES FLANGE PE DENOTES PLAIN END
- 3. +UNIT WEIGHT DOES NOT INCLUDE ACCESSORIES (SEE ACCESSORY DRAWINGS)
- 4. 3/4" [19mm] DIA. MOUNTING HOLES. REFER TÓ RECOMMENDED STEEL SUPPORT DRAWING
- 5. DIMENSIONS LISTED AS FOLLOWS: ENGLISH FT IN [METRIC] [mm]
- 6. \* APPROXIMATE DIMENSIONS DO NOT USE FOR PRE-FABRICATION OF CONNECTING PIPING

**FACE B** 

18380 lbs+ [8340] kg+

OPERATING

WEIGHT

- 7. HEAVIEST SECTION IS COIL SECTION
- 8. MAKE-UP WATER PRESSURE 20 psi [137 kPa] MIN, 50 psi [344 kPa] MAX
- 9. SERIES FLOW PIPING AND AUX. CROSSOVER DRAIN ARE BY OTHERS

## FACE C

12980 lbs+ [5890] kg+

**FACE A** 

27540 lbs+ [12495] kg+

HEAVIEST SECTION

WEIGHT