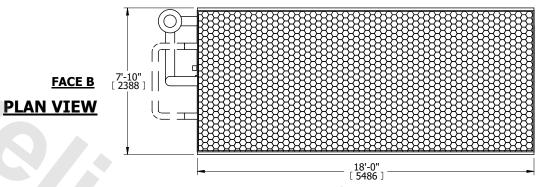

## NOTES:

**SHIPPING** 

WEIGHT

- 1. (M)- FAN MOTOR LOCATION
- 2. MPT DENOTES MALE PIPE THREAD FPT DENOTES FEMALE PIPE THREAD BFW DENOTES BEVELED FOR WELDING GVD DENOTES GROOVED ELG DENOTES ELANGE
  - FLG DENOTES FLANGE PE DENOTES PLAIN END
- 3. +UNIT WEIGHT DOES NOT INCLUDE ACCESSORIES (SEE ACCESSORY DRAWINGS)
- 4. 3/4" [19mm] DIA. MOUNTING HOLES. REFER TÓ RECOMMENDED STEEL SUPPORT DRAWING
- 5. DIMENSIONS LISTED AS FOLLOWS: ENGLISH FT IN [METRIC] [mm]
- 6. \* APPROXIMATE DIMENSIONS DO NOT USE FOR PRE-FABRICATION OF CONNECTING PIPING

**FACE B** 

18380 lbs+ [8340] kg+

OPERATING

WEIGHT

- 7. HEAVIEST SECTION IS COIL SECTION
- 8. MAKE-UP WATER PRESSURE 20 psi [137 kPa] MIN, 50 psi [344 kPa] MAX
- 9. SERIES FLOW PIPING AND AUX. CROSSOVER DRAIN ARE BY OTHERS