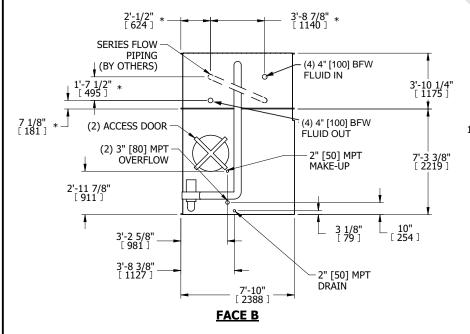

## NOTES:

- 1. (M)- FAN MOTOR LOCATION
- 2. MPT DENOTES MALE PIPE THREAD FPT DENOTES FEMALE PIPE THREAD BFW DENOTES BEVELED FOR WELDING GVD DENOTES GROOVED FLG DENOTES FLANGE PE DENOTES PLAIN END
- 3. +UNIT WEIGHT DOES NOT INCLUDE ACCESSORIES (SEE ACCESSORY DRAWINGS)
- 4. 3/4" [19mm] DIA. MOUNTING HOLES. REFER TÓ RECOMMENDED STEEL SUPPORT DRAWING
- 5. DIMENSIONS LISTED AS FOLLOWS: ENGLISH FT IN [METRIC] [mm] 6. \* APPROXIMATE DIMENSIONS DO NOT
- USE FOR PRE-FABRICATION OF CONNECTING PIPING
- 7. HEAVIEST SECTION IS COIL SECTION
- 8. MAKE-UP WATER PRESSURE 20 psi [137 kPa] MIN, 50 psi [344 kPa] MAX
- 9. SERIES FLOW PIPING AND AUX. CROSSOVER DRAIN ARE BY OTHERS