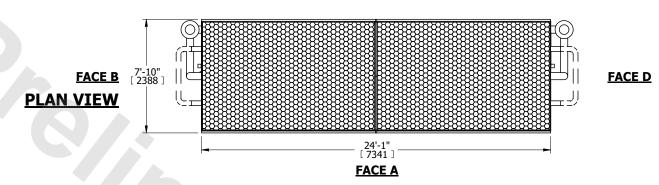

UNIT CLOSED CIRCUIT COOLER

MODEL # LSWE 8P-3M24-Z SCALE NTS

EVAPCO, INC. Evapeo

DWG. # WLEP82406-DRD-SF REV. SERIAL # DATE 7/9/2025