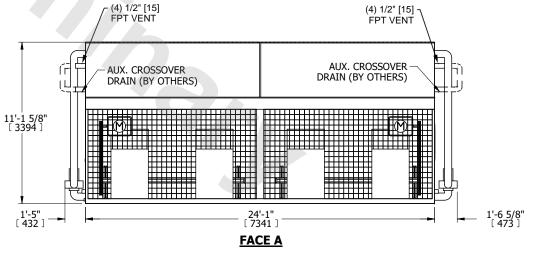

## NOTES:

- 1. (M)- FAN MOTOR LOCATION
- 2. MPT DENOTES MALE PIPE THREAD FPT DENOTES FEMALE PIPE THREAD BFW DENOTES BEVELED FOR WELDING GVD DENOTES GROOVED FLG DENOTES FLANGE PE DENOTES PLAIN END
- 3. +UNIT WEIGHT DOES NOT INCLUDE ACCESSORIES (SEE ACCESSORY DRAWINGS)
- 4. 3/4" [19mm] DIA. MOUNTING HOLES. REFER TÓ RECOMMENDED STEEL SUPPORT DRAWING
- 5. DIMENSIONS LISTED AS FOLLOWS: ENGLISH FT IN [METRIC] [mm] 6. \* APPROXIMATE DIMENSIONS DO NOT
- USE FOR PRE-FABRICATION OF CONNECTING PIPING
- 7. HEAVIEST SECTION IS COIL SECTION
- 8. MAKE-UP WATER PRESSURE 20 psi [137 kPa] MIN, 50 psi [344 kPa] MAX
- 9. SERIES FLOW PIPING AND AUX. CROSSOVER DRAIN ARE BY OTHERS