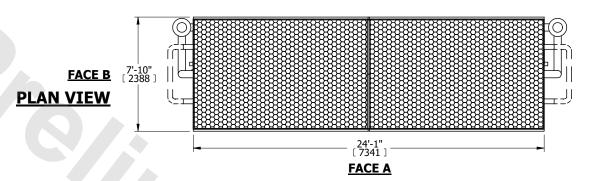

UNIT **CLOSED CIRCUIT COOLER** MODEL # NTS LSWE 8P-5M24-Z

EVAPCO, INC. Evapeo

DWG. # REV. WLEP82410-DRD-SF DATE 7/7/2025 SERIAL #

**FACE D** 

DRAWN BY:

NO. OF SHIPPING SECTIONS