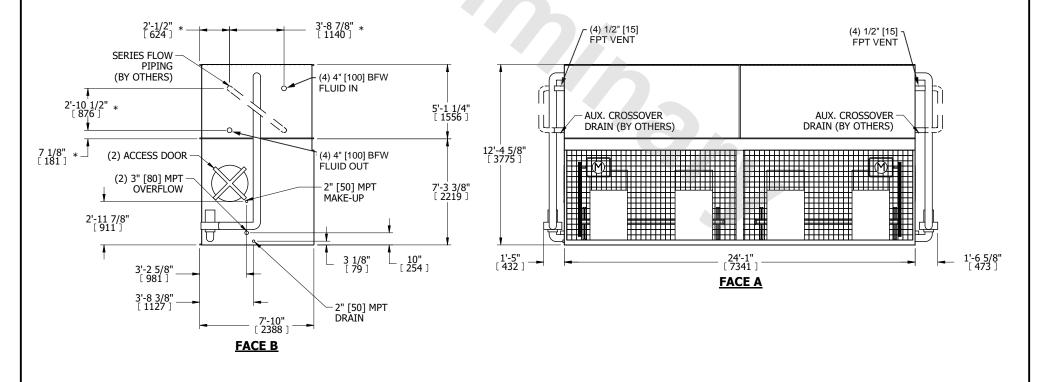

## NOTES:

**SHIPPING** 

WEIGHT

- 1. (M)- FAN MOTOR LOCATION
- 2. MPT DENOTES MALE PIPE THREAD FPT DENOTES FEMALE PIPE THREAD BFW DENOTES BEVELED FOR WELDING **GVD DENOTES GROOVED**

FLG DENOTES FLANGE

PE DENOTES PLAIN END

- 3. +UNIT WEIGHT DOES NOT INCLUDE ACCESSORIES (SEE ACCESSORY DRAWINGS)
- 4. 3/4" [19mm] DIA. MOUNTING HOLES. REFER TO RECOMMENDED STEEL SUPPORT DRAWING
- 5. DIMENSIONS LISTED AS FOLLOWS: ENGLISH FT IN [METRIC] [mm]
- 6. \* APPROXIMATE DIMENSIONS DO NOT USE FOR PRE-FABRICATION OF CONNECTING PIPING

25420 lbs+ [11535] kg+

OPERATING

WEIGHT

37650 lbs+ [17080] kg+

- 7. HEAVIEST SECTION IS COIL SECTION
- 8. MAKE-UP WATER PRESSURE 20 psi [137 kPa] MIN, 50 psi [344 kPa] MAX
- 9. SERIES FLOW PIPING AND AUX. CROSSOVER DRAIN ARE BY OTHERS