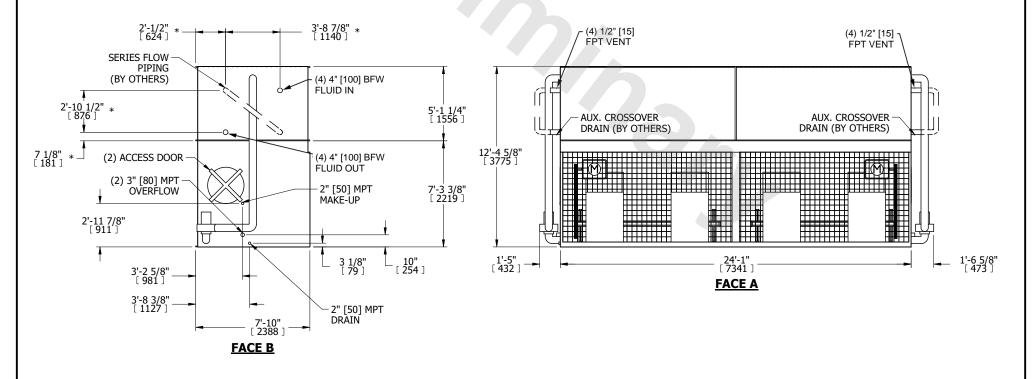

## NOTES:

- 1. (M)- FAN MOTOR LOCATION
- 2. MPT DENOTES MALE PIPE THREAD FPT DENOTES FEMALE PIPE THREAD BFW DENOTES BEVELED FOR WELDING GVD DENOTES GROOVED

GVD DENOTES GROOVED FLG DENOTES FLANGE

- PE DENOTES PLAIN END
  3. +UNIT WEIGHT DOES NOT INCLUDE
- ACCESSORIES (SEE ACCESSORY DRAWINGS)
  4. 3/4" [19mm] DIA. MOUNTING HOLES. REFER TO
- RECOMMENDED STEEL SUPPORT DRAWING
- 5. DIMENSIONS LISTED AS FOLLOWS: ENGLISH FT IN [METRIC] [mm]
- 6. \* APPROXIMATE DIMENSIONS DO NOT USE FOR PRE-FABRICATION OF CONNECTING PIPING
- 7. HEAVIEST SECTION IS COIL SECTION
- 8. MAKE-UP WATER PRESSURE 20 psi [137 kPa] MIN, 50 psi [344 kPa] MAX
- 9. SERIES FLOW PIPING AND AUX. CROSSOVER DRAIN ARE BY OTHERS