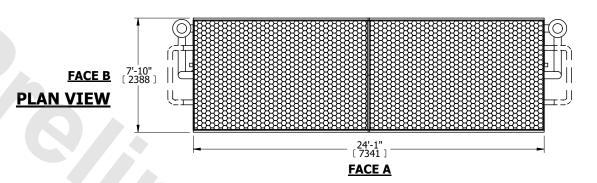

## NOTES:

- 1. (M)- FAN MOTOR LOCATION
- 2. MPT DENOTES MALE PIPE THREAD FPT DENOTES FEMALE PIPE THREAD BFW DENOTES BEVELED FOR WELDING GVD DENOTES GROOVED

GVD DENOTES GROOVED FLG DENOTES FLANGE

- PE DENOTES PLAIN END
  3. +UNIT WEIGHT DOES NOT INCLUDE
- ACCESSORIES (SEE ACCESSORY DRAWINGS)
  4. 3/4" [19mm] DIA. MOUNTING HOLES. REFER TO
- RECOMMENDED STEEL SUPPORT DRAWING
- 5. DIMENSIONS LISTED AS FOLLOWS: ENGLISH FT IN [METRIC] [mm]
- 6. \* APPROXIMATE DIMENSIONS DO NOT USE FOR PRE-FABRICATION OF CONNECTING PIPING
- 7. HEAVIEST SECTION IS COIL SECTION
- 8. MAKE-UP WATER PRESSURE 20 psi [137 kPa] MIN, 50 psi [344 kPa] MAX
- 9. SERIES FLOW PIPING AND AUX. CROSSOVER DRAIN ARE BY OTHERS