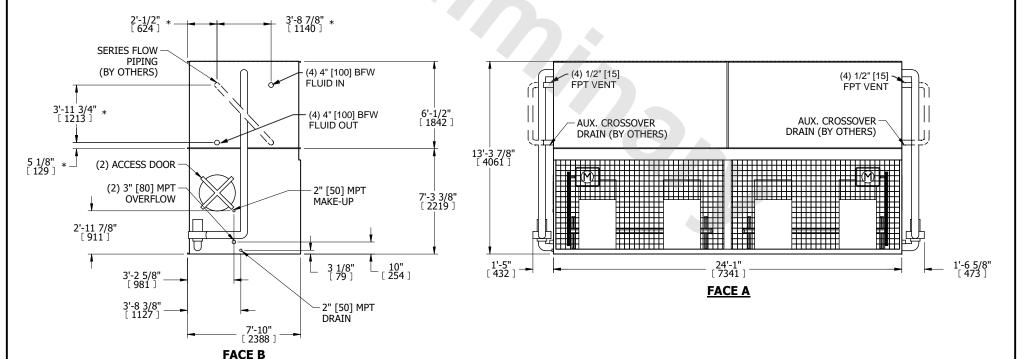

## NOTES:

- 1. (M)- FAN MOTOR LOCATION
- 2. MPT DENOTES MALE PIPE THREAD FPT DENOTES FEMALE PIPE THREAD BFW DENOTES BEVELED FOR WELDING **GVD DENOTES GROOVED** FLG DENOTES FLANGE
- PE DENOTES PLAIN END
- 3. +UNIT WEIGHT DOES NOT INCLUDE ACCESSORIES (SEE ACCESSORY DRAWINGS)
- 4. 3/4" [19mm] DIA. MOUNTING HOLES. REFER TO RECOMMENDED STEEL SUPPORT DRAWING
- 5. DIMENSIONS LISTED AS FOLLOWS: ENGLISH FT IN [METRIC1 [mm]
- 6. \* APPROXIMATE DIMENSIONS DO NOT USE FOR PRE-FABRICATION OF CONNECTING PIPING
- 7. HEAVIEST SECTION IS COIL SECTION
- 8. MAKE-UP WATER PRESSURE 20 psi [137 kPa] MIN, 50 psi [344 kPa] MAX
- 9. SERIES FLOW PIPING AND AUX. CROSSOVER DRAIN ARE BY OTHERS