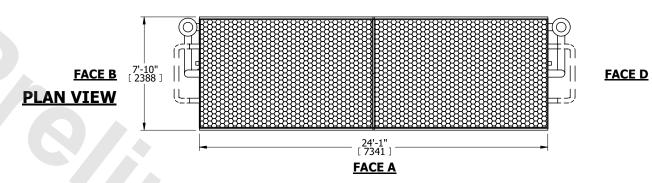

## NOTES:

- 1. (M)- FAN MOTOR LOCATION
- 2. MPT DENOTES MALE PIPE THREAD FPT DENOTES FEMALE PIPE THREAD BFW DENOTES BEVELED FOR WELDING **GVD DENOTES GROOVED** FLG DENOTES FLANGE
- PE DENOTES PLAIN END
- 3. +UNIT WEIGHT DOES NOT INCLUDE ACCESSORIES (SEE ACCESSORY DRAWINGS)
- 4. 3/4" [19mm] DIA. MOUNTING HOLES. REFER TO RECOMMENDED STEEL SUPPORT DRAWING
- 5. DIMENSIONS LISTED AS FOLLOWS: ENGLISH FT IN [METRIC1 [mm]
- 6. \* APPROXIMATE DIMENSIONS DO NOT USE FOR PRE-FABRICATION OF CONNECTING PIPING
- 7. HEAVIEST SECTION IS COIL SECTION
- 8. MAKE-UP WATER PRESSURE 20 psi [137 kPa] MIN, 50 psi [344 kPa] MAX
- 9. SERIES FLOW PIPING AND AUX. CROSSOVER DRAIN ARE BY OTHERS