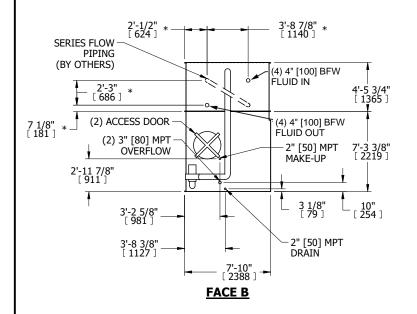

## NOTES:

- 1. (M)- FAN MOTOR LOCATION
- 2. MPT DENOTES MALE PIPE THREAD FPT DENOTES FEMALE PIPE THREAD BFW DENOTES BEVELED FOR WELDING GVD DENOTES GROOVED FLG DENOTES FLANGE PE DENOTES PLAIN END
- 3. +UNIT WEIGHT DOES NOT INCLUDE ACCESSORIES (SEE ACCESSORY DRAWINGS)
- 4. 3/4" [19mm] DIA. MOUNTING HOLES. REFER TO RECOMMENDED STEEL SUPPORT DRAWING
- 5. DIMENSIONS LISTED AS FOLLOWS: ENGLISH FT IN [METRIC] [mm]
- 6. \* APPROXIMATE DIMENSIONS DO NOT USE FOR PRE-FABRICATION OF CONNECTING PIPING
- 7. HEAVIEST SECTION IS COIL SECTION
- 8. MAKE-UP WATER PRESSURE 20 psi [137 kPa] MIN, 50 psi [344 kPa] MAX
- 9. SERIES FLOW PIPING AND AUX. CROSSOVER DRAIN ARE BY OTHERS