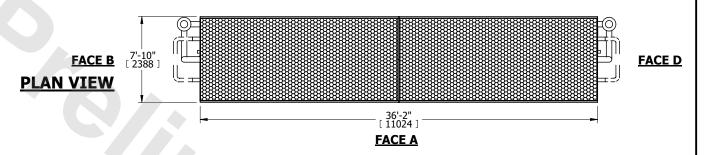

| UNIT    | CLOSED CIRCUIT COOLER |           |
|---------|-----------------------|-----------|
| MODEL # | LSWE 8P-4M36-Z        | SCALE NTS |

EVAPCO, INC. Evapeo

DWG. # WLEP83608-DRD-SF REV. SERIAL # DATE 7/8/2025

## NOTES:

- 1. (M)- FAN MOTOR LOCATION
- 2. MPT DENOTES MALE PIPE THREAD FPT DENOTES FEMALE PIPE THREAD BFW DENOTES BEVELED FOR WELDING GVD DENOTES GROOVED FLG DENOTES FLANGE PE DENOTES PLAIN END
- 3. +UNIT WEIGHT DOES NOT INCLUDE ACCESSORIES (SEE ACCESSORY DRAWINGS)
- 4. 3/4" [19mm] DIA. MOUNTING HOLES. REFER TO RECOMMENDED STEEL SUPPORT DRAWING
- 5. DIMENSIONS LISTED AS FOLLOWS: ENGLISH FT IN [METRIC] [mm]
- 6. \* APPROXIMATE DIMENSIONS DO NOT USE FOR PRE-FABRICATION OF CONNECTING PIPING
- 7. HEAVIEST SECTION IS COIL SECTION
- 8. MAKE-UP WATER PRESSURE 20 psi [137 kPa] MIN, 50 psi [344 kPa] MAX
- 9. SERIES FLOW PIPING AND AUX. CROSSOVER DRAIN ARE BY OTHERS