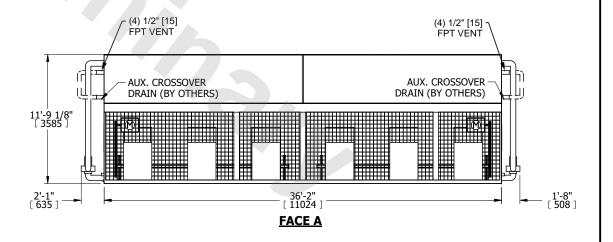

## NOTES:

- 1. (M)- FAN MOTOR LOCATION
- 2. MPT DENOTES MALE PIPE THREAD FPT DENOTES FEMALE PIPE THREAD BFW DENOTES BEVELED FOR WELDING GVD DENOTES GROOVED FLG DENOTES FLANGE PE DENOTES PLAIN END
- 3. +UNIT WEIGHT DOES NOT INCLUDE ACCESSORIES (SEE ACCESSORY DRAWINGS)
- 4. 3/4" [19mm] DIA. MOUNTING HOLES. REFER TO RECOMMENDED STEEL SUPPORT DRAWING
- 5. DIMENSIONS LISTED AS FOLLOWS: ENGLISH FT IN [METRIC] [mm]
- 6. \* APPROXIMATE DIMENSIONS DO NOT USE FOR PRE-FABRICATION OF CONNECTING PIPING
- 7. HEAVIEST SECTION IS COIL SECTION
- 8. MAKE-UP WATER PRESSURE 20 psi [137 kPa] MIN, 50 psi [344 kPa] MAX
- 9. SERIES FLOW PIPING AND AUX. CROSSOVER DRAIN ARE BY OTHERS