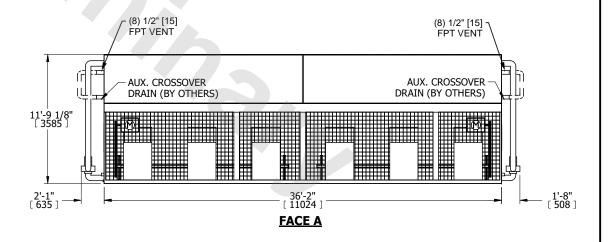

## NOTES:

- 1. (M)- FAN MOTOR LOCATION
- 2. MPT DENOTES MALE PIPE THREAD FPT DENOTES FEMALE PIPE THREAD BFW DENOTES BEVELED FOR WELDING GVD DENOTES GROOVED FLG DENOTES FLANGE PE DENOTES PLAIN END
- 3. +UNIT WEIGHT DOES NOT INCLUDE ACCESSORIES (SEE ACCESSORY DRAWINGS)
- 4. 3/4" [19mm] DIA. MOUNTING HOLES. REFER TÓ RECOMMENDED STEEL SUPPORT DRAWING
- 5. DIMENSIONS LISTED AS FOLLOWS: ENGLISH FT IN [METRIC] [mm]
- 6. \* APPROXIMATE DIMENSIONS DO NOT USE FOR PRE-FABRICATION OF CONNECTING PIPING
- 7. HEAVIEST SECTION IS COIL SECTION
- 8. MAKE-UP WATER PRESSURE
- 20 psi [137 kPa] MIN, 50 psi [344 kPa] MAX
- 9. SERIES FLOW PIPING AND AUX. CROSSOVER DRAIN ARE BY OTHERS