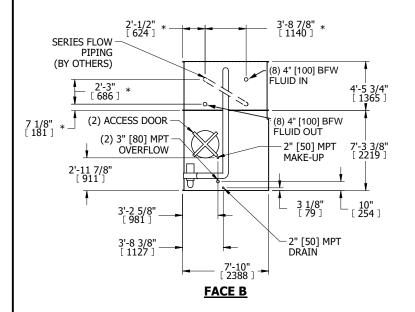

## NOTES:

- 1. (M)- FAN MOTOR LOCATION
- 2. MPT DENOTES MALE PIPE THREAD FPT DENOTES FEMALE PIPE THREAD BFW DENOTES BEVELED FOR WELDING GVD DENOTES GROOVED FLG DENOTES FLANGE PE DENOTES PLAIN END
- 3. +UNIT WEIGHT DOES NOT INCLUDE ACCESSORIES (SEE ACCESSORY DRAWINGS)
- 4. 3/4" [19mm] DIA. MOUNTING HOLES. REFER TÓ RECOMMENDED STEEL SUPPORT DRAWING
- 5. DIMENSIONS LISTED AS FOLLOWS: ENGLISH FT IN [METRIC] [mm]
- 6. \* APPROXIMATE DIMENSIONS DO NOT USE FOR PRE-FABRICATION OF CONNECTING PIPING
- 7. HEAVIEST SECTION IS COIL SECTION
- 8. MAKE-UP WATER PRESSURE
- 20 psi [137 kPa] MIN, 50 psi [344 kPa] MAX
- 9. SERIES FLOW PIPING AND AUX. CROSSOVER DRAIN ARE BY OTHERS