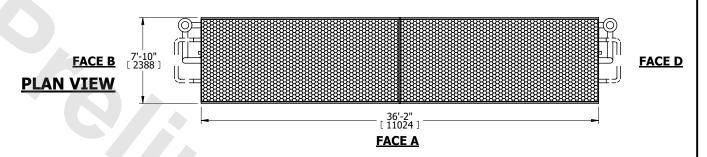

## NOTES:

- 1. (M)- FAN MOTOR LOCATION
- 2. MPT DENOTES MALE PIPE THREAD FPT DENOTES FEMALE PIPE THREAD BFW DENOTES BEVELED FOR WELDING GVD DENOTES GROOVED FLG DENOTES FLANGE PE DENOTES PLAIN END
- 3. +UNIT WEIGHT DOES NOT INCLUDE ACCESSORIES (SEE ACCESSORY DRAWINGS)
- 4. 3/4" [19mm] DIA. MOUNTING HOLES. REFER TÓ RECOMMENDED STEEL SUPPORT DRAWING
- 5. DIMENSIONS LISTED AS FOLLOWS: ENGLISH FT IN [METRIC] [mm]
- 6. \* APPROXIMATE DIMENSIONS DO NOT USE FOR PRE-FABRICATION OF CONNECTING PIPING
- 7. HEAVIEST SECTION IS COIL SECTION
- 8. MAKE-UP WATER PRESSURE
- 20 psi [137 kPa] MIN, 50 psi [344 kPa] MAX
- 9. SERIES FLOW PIPING AND AUX. CROSSOVER DRAIN ARE BY OTHERS