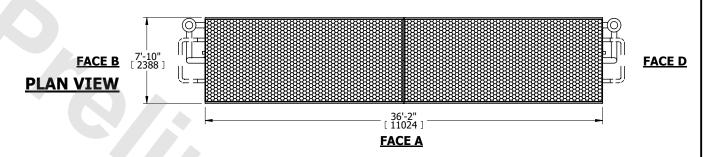

## NOTES:

- 1. (M)- FAN MOTOR LOCATION
- 2. MPT DENOTES MALE PIPE THREAD FPT DENOTES FEMALE PIPE THREAD BFW DENOTES BEVELED FOR WELDING GVD DENOTES GROOVED FLG DENOTES FLANGE PE DENOTES PLAIN END
- 3. +UNIT WEIGHT DOES NOT INCLUDE ACCESSORIES (SEE ACCESSORY DRAWINGS)
- 4. 3/4" [19mm] DIA. MOUNTING HOLES. REFER TO RECOMMENDED STEEL SUPPORT DRAWING
- 5. DIMENSIONS LISTED AS FOLLOWS: ENGLISH FT IN [METRIC] [mm]
- 6. \* APPROXIMATE DIMENSIONS DO NOT USE FOR PRE-FABRICATION OF CONNECTING PIPING
- 7. HEAVIEST SECTION IS COIL SECTION
- 8. MAKE-UP WATER PRESSURE
- 20 psi [137 kPa] MIN, 50 psi [344 kPa] MAX
- 9. SERIES FLOW PIPING AND AUX. CROSSOVER DRAIN ARE BY OTHERS