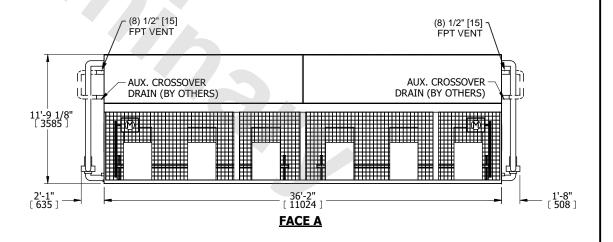

## NOTES:

- 1. (M)- FAN MOTOR LOCATION
- 2. MPT DENOTES MALE PIPE THREAD FPT DENOTES FEMALE PIPE THREAD BFW DENOTES BEVELED FOR WELDING GVD DENOTES GROOVED FLG DENOTES FLANGE PE DENOTES PLAIN END
- 3. +UNIT WEIGHT DOES NOT INCLUDE ACCESSORIES (SEE ACCESSORY DRAWINGS)
- 4. 3/4" [19mm] DIA. MOUNTING HOLES. REFER TO RECOMMENDED STEEL SUPPORT DRAWING
- 5. DIMENSIONS LISTED AS FOLLOWS: ENGLISH FT IN [METRIC] [mm]
- 6. \* APPROXIMATE DIMENSIONS DO NOT USE FOR PRE-FABRICATION OF CONNECTING PIPING
- 7. HEAVIEST SECTION IS COIL SECTION
- 8. MAKE-UP WATER PRESSURE
- 20 psi [137 kPa] MIN, 50 psi [344 kPa] MAX
- 9. SERIES FLOW PIPING AND AUX. CROSSOVER DRAIN ARE BY OTHERS