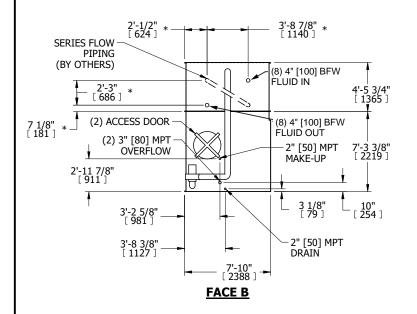

## NOTES:

- 1. (M)- FAN MOTOR LOCATION
- 2. MPT DENOTES MALE PIPE THREAD FPT DENOTES FEMALE PIPE THREAD BFW DENOTES BEVELED FOR WELDING GVD DENOTES GROOVED FLG DENOTES FLANGE PE DENOTES PLAIN END
- 3. +UNIT WEIGHT DOES NOT INCLUDE ACCESSORIES (SEE ACCESSORY DRAWINGS)
- 4. 3/4" [19mm] DIA. MOUNTING HOLES. REFER TO RECOMMENDED STEEL SUPPORT DRAWING
- 5. DIMENSIONS LISTED AS FOLLOWS: ENGLISH FT IN [METRIC] [mm]
- 6. \* APPROXIMATE DIMENSIONS DO NOT USE FOR PRE-FABRICATION OF CONNECTING PIPING
- 7. HEAVIEST SECTION IS COIL SECTION
- 8. MAKE-UP WATER PRESSURE
- 20 psi [137 kPa] MIN, 50 psi [344 kPa] MAX
- 9. SERIES FLOW PIPING AND AUX. CROSSOVER DRAIN ARE BY OTHERS