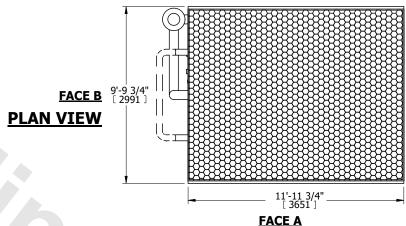

## NOTES:

- 1. (M)- FAN MOTOR LOCATION
- 2. MPT DENOTES MALE PIPE THREAD FPT DENOTES FEMALE PIPE THREAD BFW DENOTES BEVELED FOR WELDING GVO DENOTES GPOOVED.
- GVD DENOTES GROOVED FLG DENOTES FLANGE PE DENOTES PLAIN END
- 3. +UNIT WEIGHT DOES NOT INCLUDE ACCESSORIES (SEE ACCESSORY DRAWINGS)
- 4. 3/4" [19mm] DIA. MOUNTING HOLES. REFER TO RECOMMENDED STEEL SUPPORT DRAWING
- 5. DIMENSIONS LISTED AS FOLLOWS: ENGLISH FT IN [METRIC] [mm]
- 6. \* APPROXIMATE DIMENSIONS DO NOT USE FOR PRE-FABRICATION OF CONNECTING PIPING
- 7. HEAVIEST SECTION IS COIL SECTION
- 8. MAKE-UP WATER PRESSURE
- 20 psi [137 kPa] MIN, 50 psi [344 kPa] MAX 9. SERIES FLOW PIPING AND AUX. CROSSOVER
- DRAIN ARE BY OTHERS