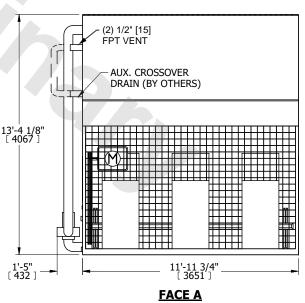

## NOTES:

- 1. (M)- FAN MOTOR LOCATION
- 2. MPT DENOTES MALE PIPE THREAD FPT DENOTES FEMALE PIPE THREAD BFW DENOTES BEVELED FOR WELDING GVO DENOTES GPOOVED.
- GVD DENOTES GROOVED FLG DENOTES FLANGE PE DENOTES PLAIN END
- 3. +UNIT WEIGHT DOES NOT INCLUDE ACCESSORIES (SEE ACCESSORY DRAWINGS)
- 4. 3/4" [19mm] DIA. MOUNTING HOLES. REFER TO RECOMMENDED STEEL SUPPORT DRAWING
- 5. DIMENSIONS LISTED AS FOLLOWS: ENGLISH FT IN [METRIC] [mm]
- 6. \* APPROXIMATE DIMENSIONS DO NOT USE FOR PRE-FABRICATION OF CONNECTING PIPING
- 7. HEAVIEST SECTION IS COIL SECTION
- 8. MAKE-UP WATER PRESSURE
- 20 psi [137 kPa] MIN, 50 psi [344 kPa] MAX 9. SERIES FLOW PIPING AND AUX. CROSSOVER
- DRAIN ARE BY OTHERS