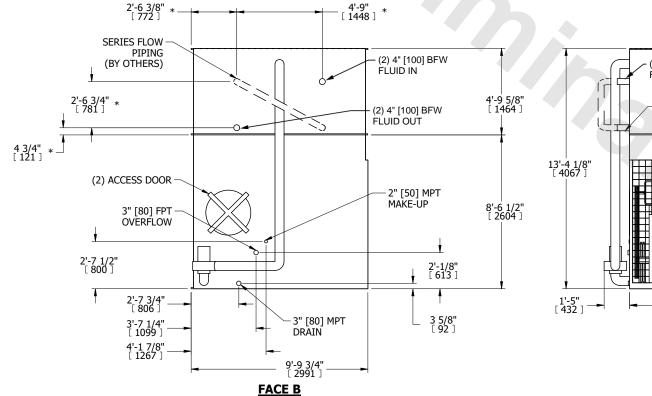

## NOTES:

- 1. (M)- FAN MOTOR LOCATION
- 2. MPT DENOTES MALE PIPE THREAD FPT DENOTES FEMALE PIPE THREAD BFW DENOTES BEVELED FOR WELDING GVO DENOTES GPOOVED.
- GVD DENOTES GROOVED FLG DENOTES FLANGE PE DENOTES PLAIN END
- 3. +UNIT WEIGHT DOES NOT INCLUDE ACCESSORIES (SEE ACCESSORY DRAWINGS)
- 4. 3/4" [19mm] DIA. MOUNTING HOLES. REFER TO RECOMMENDED STEEL SUPPORT DRAWING
- 5. DIMENSIONS LISTED AS FOLLOWS: ENGLISH FT IN [METRIC] [mm]
- 6. \* APPROXIMATE DIMENSIONS DO NOT USE FOR PRE-FABRICATION OF CONNECTING PIPING
- 7. HEAVIEST SECTION IS COIL SECTION
- 8. MAKE-UP WATER PRESSURE
- 20 psi [137 kPa] MIN, 50 psi [344 kPa] MAX 9. SERIES FLOW PIPING AND AUX. CROSSOVER
- DRAIN ARE BY OTHERS