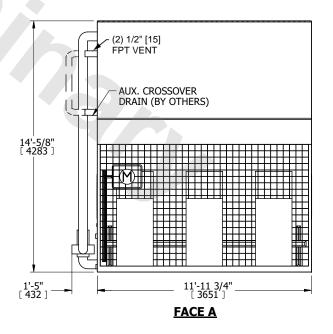

## NOTES:

- 1. (M)- FAN MOTOR LOCATION
- 2. MPT DENOTES MALE PIPE THREAD FPT DENOTES FEMALE PIPE THREAD BFW DENOTES BEVELED FOR WELDING
  - GVD DENOTES GROOVED
- FLG DENOTES FLANGE PE DENOTES PLAIN END
- 3. +UNIT WEIGHT DOES NOT INCLUDE
- ACCESSORIES (SEE ACCESSORY DRAWINGS) 4. 3/4" [19mm] DIA. MOUNTING HOLES. REFER TO
- RECOMMENDED STEEL SUPPORT DRAWING 5. DIMENSIONS LISTED AS FOLLOWS: ENGLISH FT IN
- [METRIC] [mm]

  6. \* APPROXIMATE DIMENSIONS DO NOT

  USE FOR PRE-FABRICATION OF CONNECTING PIPING
- 7. HEAVIEST SECTION IS COIL SECTION
- 8. MAKE-UP WATER PRESSURE
- 20 psi [137 kPa] MIN, 50 psi [344 kPa] MAX
- 9. SERIES FLOW PIPING AND AUX. CROSSOVER DRAIN ARE BY OTHERS