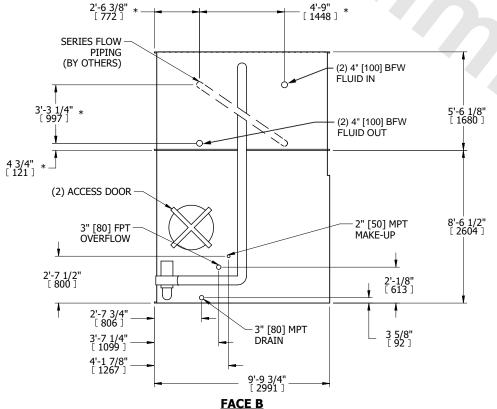

## NOTES:

- 1. (M)- FAN MOTOR LOCATION
- 2. MPT DENOTES MALE PIPE THREAD FPT DENOTES FEMALE PIPE THREAD BFW DENOTES BEVELED FOR WELDING
  - GVD DENOTES GROOVED
- FLG DENOTES FLANGE PE DENOTES PLAIN END
- 3. +UNIT WEIGHT DOES NOT INCLUDE
- ACCESSORIES (SEE ACCESSORY DRAWINGS) 4. 3/4" [19mm] DIA. MOUNTING HOLES. REFER TO
- RECOMMENDED STEEL SUPPORT DRAWING 5. DIMENSIONS LISTED AS FOLLOWS: ENGLISH FT IN
- [METRIC] [mm]

  6. \* APPROXIMATE DIMENSIONS DO NOT

  USE FOR PRE-FABRICATION OF CONNECTING PIPING
- 7. HEAVIEST SECTION IS COIL SECTION
- 8. MAKE-UP WATER PRESSURE
- 20 psi [137 kPa] MIN, 50 psi [344 kPa] MAX
- 9. SERIES FLOW PIPING AND AUX. CROSSOVER DRAIN ARE BY OTHERS

## FACE C

\_\_\_

DRAWN BY: