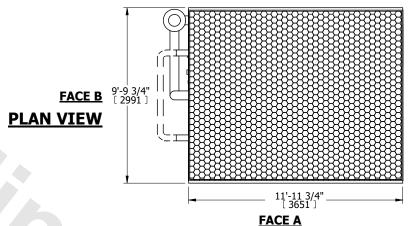

| SCALE NTS |

EVAPCO, INC. Evapeo

DWG. # WLETM1210-DRD-SF REV. 
SERIAL # DATE 8/21/2025

**FACE D** 

## NOTES:

- 1. (M)- FAN MOTOR LOCATION
- 2. MPT DENOTES MALE PIPE THREAD FPT DENOTES FEMALE PIPE THREAD BFW DENOTES BEVELED FOR WELDING
  - GVD DENOTES GROOVED
- FLG DENOTES FLANGE PE DENOTES PLAIN END
- 3. +UNIT WEIGHT DOES NOT INCLUDE
- ACCESSORIES (SEE ACCESSORY DRAWINGS) 4. 3/4" [19mm] DIA. MOUNTING HOLES. REFER TO
- RECOMMENDED STEEL SUPPORT DRAWING 5. DIMENSIONS LISTED AS FOLLOWS: ENGLISH FT IN
- [METRIC] [mm]

  6. \* APPROXIMATE DIMENSIONS DO NOT

  USE FOR PRE-FABRICATION OF CONNECTING PIPING
- 7. HEAVIEST SECTION IS COIL SECTION
- 8. MAKE-UP WATER PRESSURE
- 20 psi [137 kPa] MIN, 50 psi [344 kPa] MAX
- 9. SERIES FLOW PIPING AND AUX. CROSSOVER DRAIN ARE BY OTHERS

## FACE C







\_\_\_

DRAWN BY: