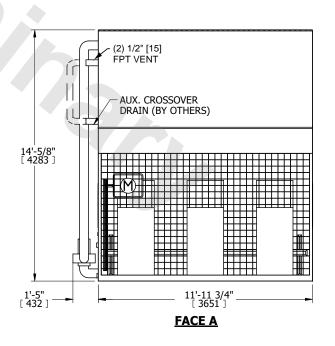

## NOTES:

- 1. (M)- FAN MOTOR LOCATION
- 2. MPT DENOTES MALE PIPE THREAD FPT DENOTES FEMALE PIPE THREAD BFW DENOTES BEVELED FOR WELDING GVD DENOTES GROOVED
  - GVD DENOTES GROOVED FLG DENOTES FLANGE PE DENOTES PLAIN END
- +UNIT WEIGHT DOES NOT INCLUDE ACCESSORIES (SEE ACCESSORY DRAWINGS)
- 4. 3/4" [19mm] DIA. MOUNTING HOLES. REFER TO RECOMMENDED STEEL SUPPORT DRAWING
- 5. DIMENSIONS LISTED AS FOLLOWS: ENGLISH FT IN [METRIC] [mm]
- 6. \* APPROXIMATE DIMENSIONS DO NOT USE FOR PRE-FABRICATION OF CONNECTING PIPING
- 7. HEAVIEST SECTION IS COIL SECTION
- 8. MAKE-UP WATER PRESSURE
- 20 psi [137 kPa] MIN, 50 psi [344 kPa] MAX
- 9. SERIES FLOW PIPING AND AUX. CROSSOVER DRAIN ARE BY OTHERS