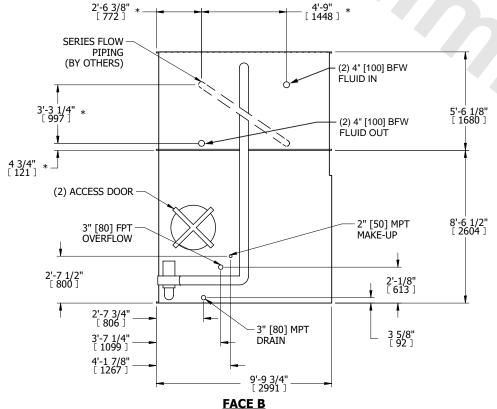

## NOTES:

- 1. (M)- FAN MOTOR LOCATION
- 2. MPT DENOTES MALE PIPE THREAD FPT DENOTES FEMALE PIPE THREAD BFW DENOTES BEVELED FOR WELDING GVD DENOTES GROOVED
  - GVD DENOTES GROOVED FLG DENOTES FLANGE PE DENOTES PLAIN END
- +UNIT WEIGHT DOES NOT INCLUDE ACCESSORIES (SEE ACCESSORY DRAWINGS)
- 4. 3/4" [19mm] DIA. MOUNTING HOLES. REFER TO RECOMMENDED STEEL SUPPORT DRAWING
- 5. DIMENSIONS LISTED AS FOLLOWS: ENGLISH FT IN [METRIC] [mm]
- 6. \* APPROXIMATE DIMENSIONS DO NOT USE FOR PRE-FABRICATION OF CONNECTING PIPING
- 7. HEAVIEST SECTION IS COIL SECTION
- 8. MAKE-UP WATER PRESSURE
- 20 psi [137 kPa] MIN, 50 psi [344 kPa] MAX
- 9. SERIES FLOW PIPING AND AUX. CROSSOVER DRAIN ARE BY OTHERS