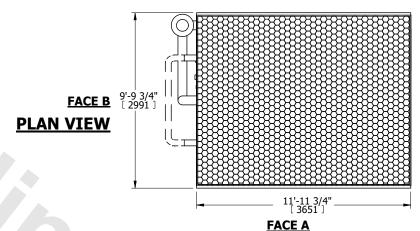

## NOTES:

- 1. (M)- FAN MOTOR LOCATION
- 2. MPT DENOTES MALE PIPE THREAD FPT DENOTES FEMALE PIPE THREAD BFW DENOTES BEVELED FOR WELDING GVD DENOTES GROOVED
  - GVD DENOTES GROOVED FLG DENOTES FLANGE PE DENOTES PLAIN END
- +UNIT WEIGHT DOES NOT INCLUDE ACCESSORIES (SEE ACCESSORY DRAWINGS)
- 4. 3/4" [19mm] DIA. MOUNTING HOLES. REFER TO RECOMMENDED STEEL SUPPORT DRAWING
- 5. DIMENSIONS LISTED AS FOLLOWS: ENGLISH FT IN [METRIC] [mm]
- 6. \* APPROXIMATE DIMENSIONS DO NOT USE FOR PRE-FABRICATION OF CONNECTING PIPING
- 7. HEAVIEST SECTION IS COIL SECTION
- 8. MAKE-UP WATER PRESSURE
- 20 psi [137 kPa] MIN, 50 psi [344 kPa] MAX
- 9. SERIES FLOW PIPING AND AUX. CROSSOVER DRAIN ARE BY OTHERS