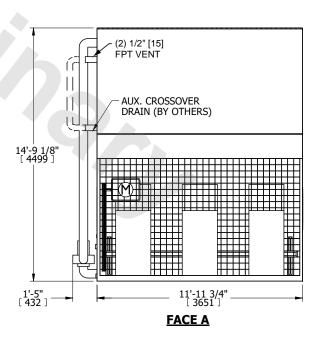

## NOTES:

- 1. (M)- FAN MOTOR LOCATION
- 2. MPT DENOTES MALE PIPE THREAD FPT DENOTES FEMALE PIPE THREAD BFW DENOTES BEVELED FOR WELDING GVD DENOTES GROOVED
  - FLG DENOTES FLANGE
    PE DENOTES PLAIN END
- 3. +UNIT WEIGHT DOES NOT INCLUDE ACCESSORIES (SEE ACCESSORY DRAWINGS)
- 4. 3/4" [19mm] DIA. MOUNTING HOLES. REFER TO RECOMMENDED STEEL SUPPORT DRAWING
- 5. DIMENSIONS LISTED AS FOLLOWS: ENGLISH FT IN [METRIC] [mm] 6. \* APPROXIMATE DIMENSIONS DO NOT
- USE FOR PRE-FABRICATION OF CONNECTING PIPING
- 7. HEAVIEST SECTION IS COIL SECTION
- 8. MAKE-UP WATER PRESSURE 20 psi [137 kPa] MIN, 50 psi [344 kPa] MAX
- 9. SERIES FLOW PIPING AND AUX. CROSSOVER DRAIN ARE BY OTHERS