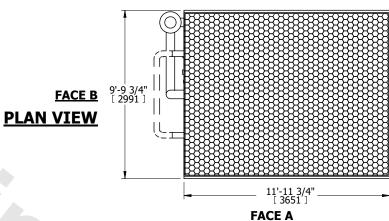

## NOTES:

- 1. (M)- FAN MOTOR LOCATION
- 2. MPT DENOTES MALE PIPE THREAD FPT DENOTES FEMALE PIPE THREAD BFW DENOTES BEVELED FOR WELDING GVD DENOTES GROOVED
  - FLG DENOTES FLANGE
    PE DENOTES PLAIN END
- 3. +UNIT WEIGHT DOES NOT INCLUDE ACCESSORIES (SEE ACCESSORY DRAWINGS)
- 4. 3/4" [19mm] DIA. MOUNTING HOLES. REFER TO RECOMMENDED STEEL SUPPORT DRAWING
- 5. DIMENSIONS LISTED AS FOLLOWS: ENGLISH FT IN [METRIC] [mm] 6. \* APPROXIMATE DIMENSIONS DO NOT
- USE FOR PRE-FABRICATION OF CONNECTING PIPING
- 7. HEAVIEST SECTION IS COIL SECTION
- 8. MAKE-UP WATER PRESSURE 20 psi [137 kPa] MIN, 50 psi [344 kPa] MAX
- 9. SERIES FLOW PIPING AND AUX. CROSSOVER DRAIN ARE BY OTHERS