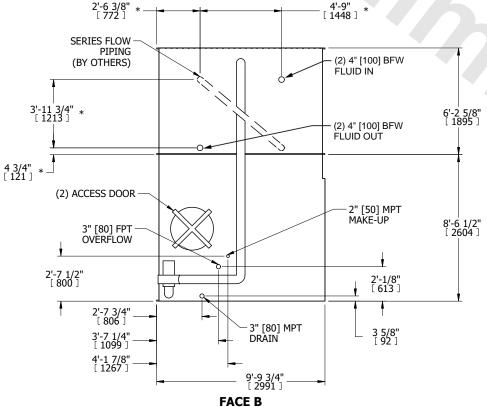

## NOTES:

- 1. (M)- FAN MOTOR LOCATION
- 2. MPT DENOTES MALE PIPE THREAD FPT DENOTES FEMALE PIPE THREAD BFW DENOTES BEVELED FOR WELDING GVD DENOTES GROOVED
  - FLG DENOTES FLANGE
    PE DENOTES PLAIN END
- 3. +UNIT WEIGHT DOES NOT INCLUDE ACCESSORIES (SEE ACCESSORY DRAWINGS)
- 4. 3/4" [19mm] DIA. MOUNTING HOLES. REFER TO RECOMMENDED STEEL SUPPORT DRAWING
- 5. DIMENSIONS LISTED AS FOLLOWS: ENGLISH FT IN [METRIC] [mm] 6. \* APPROXIMATE DIMENSIONS DO NOT
- USE FOR PRE-FABRICATION OF CONNECTING PIPING
- 7. HEAVIEST SECTION IS COIL SECTION
- 8. MAKE-UP WATER PRESSURE 20 psi [137 kPa] MIN, 50 psi [344 kPa] MAX
- 9. SERIES FLOW PIPING AND AUX. CROSSOVER DRAIN ARE BY OTHERS