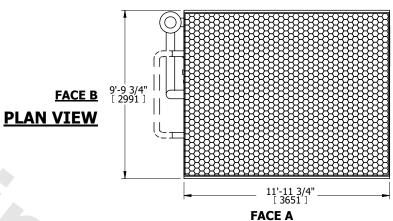

## NOTES:

- 1. (M)- FAN MOTOR LOCATION
- 2. MPT DENOTES MALE PIPE THREAD FPT DENOTES FEMALE PIPE THREAD BFW DENOTES BEVELED FOR WELDING **GVD DENOTES GROOVED** FLG DENOTES FLANGE
  - PE DENOTES PLAIN END
- 3. +UNIT WEIGHT DOES NOT INCLUDE ACCESSORIES (SEE ACCESSORY DRAWINGS)
- 4. 3/4" [19mm] DIA. MOUNTING HOLES. REFER TO RECOMMENDED STEEL SUPPORT DRAWING
- 5. DIMENSIONS LISTED AS FOLLOWS: ENGLISH FT IN [METRIC] [mm]
- 6. \* APPROXIMATE DIMENSIONS DO NOT USE FOR PRE-FABRICATION OF CONNECTING PIPING
- 7. HEAVIEST SECTION IS COIL SECTION
- 8. MAKE-UP WATER PRESSURE 20 psi [137 kPa] MIN, 50 psi [344 kPa] MAX
- 9. SERIES FLOW PIPING AND AUX. CROSSOVER DRAIN ARE BY OTHERS