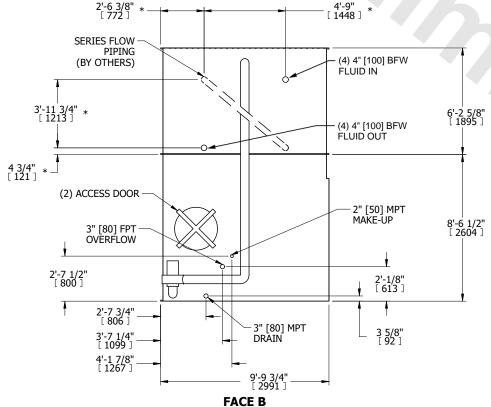

## NOTES:

- 1. (M)- FAN MOTOR LOCATION
- 2. MPT DENOTES MALE PIPE THREAD FPT DENOTES FEMALE PIPE THREAD BFW DENOTES BEVELED FOR WELDING **GVD DENOTES GROOVED** FLG DENOTES FLANGE
  - PE DENOTES PLAIN END
- 3. +UNIT WEIGHT DOES NOT INCLUDE ACCESSORIES (SEE ACCESSORY DRAWINGS)
- 4. 3/4" [19mm] DIA. MOUNTING HOLES. REFER TO RECOMMENDED STEEL SUPPORT DRAWING
- 5. DIMENSIONS LISTED AS FOLLOWS: ENGLISH FT IN [METRIC] [mm]
- 6. \* APPROXIMATE DIMENSIONS DO NOT USE FOR PRE-FABRICATION OF CONNECTING PIPING
- 7. HEAVIEST SECTION IS COIL SECTION
- 8. MAKE-UP WATER PRESSURE 20 psi [137 kPa] MIN, 50 psi [344 kPa] MAX
- 9. SERIES FLOW PIPING AND AUX. CROSSOVER DRAIN ARE BY OTHERS