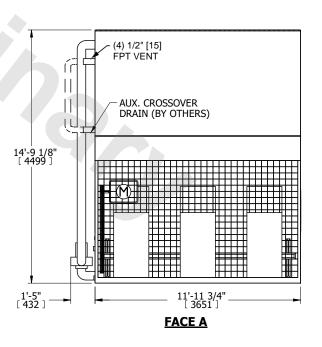

## NOTES:

- 1. (M)- FAN MOTOR LOCATION
- 2. MPT DENOTES MALE PIPE THREAD FPT DENOTES FEMALE PIPE THREAD BFW DENOTES BEVELED FOR WELDING **GVD DENOTES GROOVED** FLG DENOTES FLANGE
  - PE DENOTES PLAIN END
- 3. +UNIT WEIGHT DOES NOT INCLUDE ACCESSORIES (SEE ACCESSORY DRAWINGS)
- 4. 3/4" [19mm] DIA. MOUNTING HOLES. REFER TO RECOMMENDED STEEL SUPPORT DRAWING
- 5. DIMENSIONS LISTED AS FOLLOWS: ENGLISH FT IN [METRIC] [mm]
- 6. \* APPROXIMATE DIMENSIONS DO NOT USE FOR PRE-FABRICATION OF CONNECTING PIPING
- 7. HEAVIEST SECTION IS COIL SECTION
- 8. MAKE-UP WATER PRESSURE 20 psi [137 kPa] MIN, 50 psi [344 kPa] MAX
- 9. SERIES FLOW PIPING AND AUX. CROSSOVER DRAIN ARE BY OTHERS