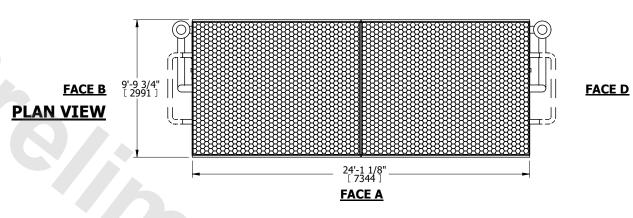

UNIT CLOSED CIRCUIT COOLER

MODEL # LSWE 10-3N24-Z SCALE NTS

EVAPCO, INC. Evapco

DWG. # WLETM2406-DRD-SF REV. SERIAL # DATE 8/20/2025

## NOTES:

- 1. (M)- FAN MOTOR LOCATION
- 2. MPT DENOTES MALE PIPE THREAD
  FPT DENOTES FEMALE PIPE THREAD
  BFW DENOTES BEVELED FOR WELDING
  GVD DENOTES GROOVED
  FLG DENOTES FLANGE
  PE DENOTES PLAIN END
- 3. +UNIT WEIGHT DOES NOT INCLUDE
- ACCESSORIES (SEE ACCESSORY DRAWINGS)
- 4. 3/4" [19mm] DIA. MOUNTING HOLES. REFER TÓ RECOMMENDED STEEL SUPPORT DRAWING
- 5. DIMENSIONS LISTED AS FOLLOWS: ENGLISH FT IN [METRIC] [mm]
- 6. \* APPROXIMATE DIMENSIONS DO NOT USE FOR PRE-FABRICATION OF CONNECTING PIPING
- 7. HEAVIEST SECTION IS COIL SECTION 8. MAKE-UP WATER PRESSURE
- 20 psi [137 kPa] MIN, 50 psi [344 kPa] MAX
- 9. SERIES FLOW PIPING AND AUX. CROSSOVER DRAIN ARE BY OTHERS