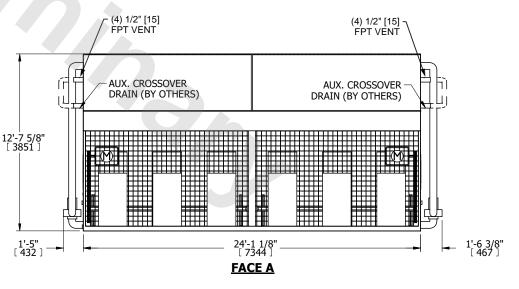

## NOTES:

- 1. (M)- FAN MOTOR LOCATION
- 2. MPT DENOTES MALE PIPE THREAD
  FPT DENOTES FEMALE PIPE THREAD
  BFW DENOTES BEVELED FOR WELDING
  GVD DENOTES GROOVED
  FLG DENOTES FLANGE
  PE DENOTES PLAIN END
- 3. +UNIT WEIGHT DOES NOT INCLUDE
- ACCESSORIES (SEE ACCESSORY DRAWINGS)
- 4. 3/4" [19mm] DIA. MOUNTING HOLES. REFER TÓ RECOMMENDED STEEL SUPPORT DRAWING
- 5. DIMENSIONS LISTED AS FOLLOWS: ENGLISH FT IN [METRIC] [mm]
- 6. \* APPROXIMATE DIMENSIONS DO NOT USE FOR PRE-FABRICATION OF CONNECTING PIPING
- 7. HEAVIEST SECTION IS COIL SECTION 8. MAKE-UP WATER PRESSURE
- 20 psi [137 kPa] MIN, 50 psi [344 kPa] MAX
- 9. SERIES FLOW PIPING AND AUX. CROSSOVER DRAIN ARE BY OTHERS