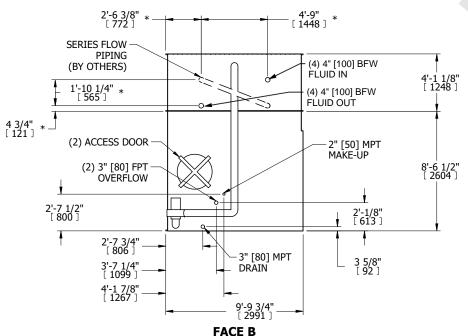

## NOTES:

- 1. (M)- FAN MOTOR LOCATION
- 2. MPT DENOTES MALE PIPE THREAD
  FPT DENOTES FEMALE PIPE THREAD
  BFW DENOTES BEVELED FOR WELDING
  GVD DENOTES GROOVED
  FLG DENOTES FLANGE
  PE DENOTES PLAIN END
- 3. +UNIT WEIGHT DOES NOT INCLUDE
- ACCESSORIES (SEE ACCESSORY DRAWINGS)
- 4. 3/4" [19mm] DIA. MOUNTING HOLES. REFER TÓ RECOMMENDED STEEL SUPPORT DRAWING
- 5. DIMENSIONS LISTED AS FOLLOWS: ENGLISH FT IN [METRIC] [mm]
- 6. \* APPROXIMATE DIMENSIONS DO NOT USE FOR PRE-FABRICATION OF CONNECTING PIPING
- 7. HEAVIEST SECTION IS COIL SECTION 8. MAKE-UP WATER PRESSURE
- 20 psi [137 kPa] MIN, 50 psi [344 kPa] MAX
- 9. SERIES FLOW PIPING AND AUX. CROSSOVER DRAIN ARE BY OTHERS