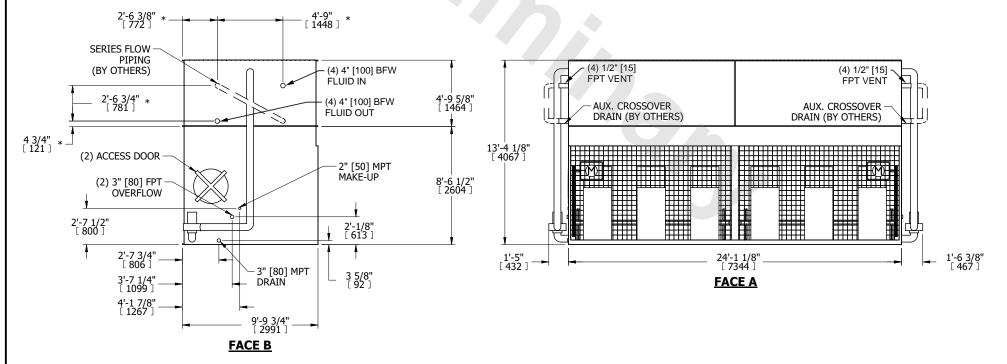

## NOTES:

**SHIPPING** 

WEIGHT

- 1. (M)- FAN MOTOR LOCATION
- 2. MPT DENOTES MALE PIPE THREAD FPT DENOTES FEMALE PIPE THREAD BFW DENOTES BEVELED FOR WELDING **GVD DENOTES GROOVED** FLG DENOTES FLANGE PE DENOTES PLAIN END
- 3. +UNIT WEIGHT DOES NOT INCLUDE ACCESSORIES (SEE ACCESSORY DRAWINGS)
- 4. 3/4" [19mm] DIA. MOUNTING HOLES. REFER TO RECOMMENDED STEEL SUPPORT DRAWING
- 5. DIMENSIONS LISTED AS FOLLOWS: ENGLISH FT IN [METRIC] [mm]

**OPERATING** 

WEIGHT

44080 lbs+ [19995] kg+

29660 lbs+ [13455] kg+

- 6. \* APPROXIMATE DIMENSIONS DO NOT USE FOR PRE-FABRICATION OF CONNECTING PIPING
- 7. HEAVIEST SECTION IS COIL SECTION
- 8. MAKE-UP WATER PRESSURE
- 20 psi [137 kPa] MIN, 50 psi [344 kPa] MAX 9. SERIES FLOW PIPING AND AUX. CROSSOVER DRAIN ARE BY OTHERS