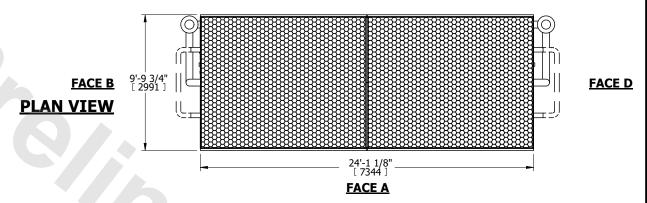

## NOTES:

**SHIPPING** 

WEIGHT

- 1. (M)- FAN MOTOR LOCATION
- 2. MPT DENOTES MALE PIPE THREAD FPT DENOTES FEMALE PIPE THREAD BFW DENOTES BEVELED FOR WELDING **GVD DENOTES GROOVED** FLG DENOTES FLANGE PE DENOTES PLAIN END
- 3. +UNIT WEIGHT DOES NOT INCLUDE ACCESSORIES (SEE ACCESSORY DRAWINGS)
- 4. 3/4" [19mm] DIA. MOUNTING HOLES. REFER TO RECOMMENDED STEEL SUPPORT DRAWING
- 5. DIMENSIONS LISTED AS FOLLOWS: ENGLISH FT IN [METRIC] [mm]