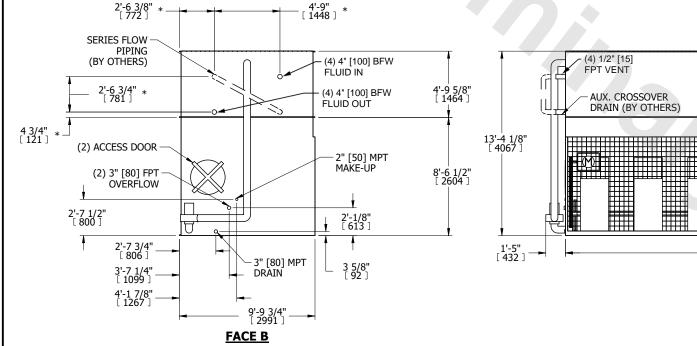

## NOTES:

- 1. (M)- FAN MOTOR LOCATION
- 2. MPT DENOTES MALE PIPE THREAD FPT DENOTES FEMALE PIPE THREAD BFW DENOTES BEVELED FOR WELDING **GVD DENOTES GROOVED** FLG DENOTES FLANGE
- PE DENOTES PLAIN END
- 3. +UNIT WEIGHT DOES NOT INCLUDE ACCESSORIES (SEE ACCESSORY DRAWINGS)
- 4. 3/4" [19mm] DIA. MOUNTING HOLES. REFER TO RECOMMENDED STEEL SUPPORT DRAWING
- 5. DIMENSIONS LISTED AS FOLLOWS: ENGLISH FT IN [METRIC] [mm] 6. \* - APPROXIMATE DIMENSIONS DO NOT
- USE FOR PRE-FABRICATION OF CONNECTING PIPING
- 7. HEAVIEST SECTION IS COIL SECTION
- 8. MAKE-UP WATER PRESSURE
- 20 psi [137 kPa] MIN, 50 psi [344 kPa] MAX 9. SERIES FLOW PIPING AND AUX. CROSSOVER DRAIN ARE BY OTHERS