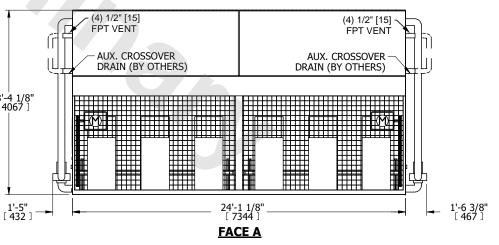

## NOTES:

- 1. (M)- FAN MOTOR LOCATION
- 2. MPT DENOTES MALE PIPE THREAD FPT DENOTES FEMALE PIPE THREAD BFW DENOTES BEVELED FOR WELDING **GVD DENOTES GROOVED** FLG DENOTES FLANGE
- PE DENOTES PLAIN END
- 3. +UNIT WEIGHT DOES NOT INCLUDE ACCESSORIES (SEE ACCESSORY DRAWINGS)
- 4. 3/4" [19mm] DIA. MOUNTING HOLES. REFER TO RECOMMENDED STEEL SUPPORT DRAWING
- 5. DIMENSIONS LISTED AS FOLLOWS: ENGLISH FT IN [METRIC] [mm] 6. \* - APPROXIMATE DIMENSIONS DO NOT
- USE FOR PRE-FABRICATION OF CONNECTING PIPING
- 7. HEAVIEST SECTION IS COIL SECTION
- 8. MAKE-UP WATER PRESSURE
- 20 psi [137 kPa] MIN, 50 psi [344 kPa] MAX 9. SERIES FLOW PIPING AND AUX. CROSSOVER DRAIN ARE BY OTHERS