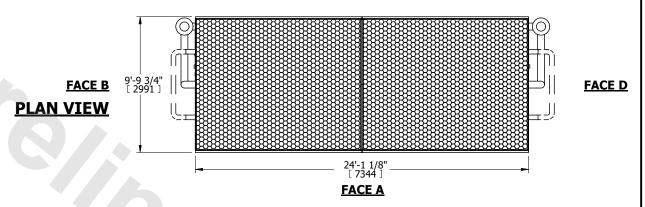

UNIT **CLOSED CIRCUIT COOLER** MODEL # NTS LSWE 10-4N24-Z

EVAPCO, INC. Evapeo

DWG. # REV. WLETM2408-DRD-SF DATE 8/20/2025 SERIAL #

## NOTES:

- 1. (M)- FAN MOTOR LOCATION
- 2. MPT DENOTES MALE PIPE THREAD FPT DENOTES FEMALE PIPE THREAD BFW DENOTES BEVELED FOR WELDING **GVD DENOTES GROOVED** FLG DENOTES FLANGE
- PE DENOTES PLAIN END
- 3. +UNIT WEIGHT DOES NOT INCLUDE ACCESSORIES (SEE ACCESSORY DRAWINGS)
- 4. 3/4" [19mm] DIA. MOUNTING HOLES. REFER TO RECOMMENDED STEEL SUPPORT DRAWING
- 5. DIMENSIONS LISTED AS FOLLOWS: ENGLISH FT IN [METRIC] [mm] 6. \* - APPROXIMATE DIMENSIONS DO NOT
- USE FOR PRE-FABRICATION OF CONNECTING PIPING
- 7. HEAVIEST SECTION IS COIL SECTION
- 8. MAKE-UP WATER PRESSURE
- 20 psi [137 kPa] MIN, 50 psi [344 kPa] MAX 9. SERIES FLOW PIPING AND AUX. CROSSOVER DRAIN ARE BY OTHERS