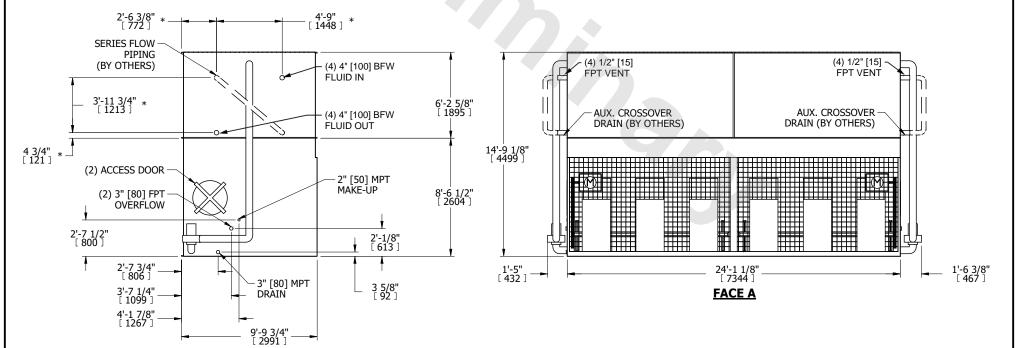

## NOTES:

- 1. (M)- FAN MOTOR LOCATION
- 2. MPT DENOTES MALE PIPE THREAD FPT DENOTES FEMALE PIPE THREAD BFW DENOTES BEVELED FOR WELDING **GVD DENOTES GROOVED** FLG DENOTES FLANGE PE DENOTES PLAIN END
- 3. +UNIT WEIGHT DOES NOT INCLUDE
  - ACCESSORIES (SEE ACCESSORY DRAWINGS)
- 4. 3/4" [19mm] DIA. MOUNTING HOLES. REFER TO RECOMMENDED STEEL SUPPORT DRAWING
- 5. DIMENSIONS LISTED AS FOLLOWS: ENGLISH FT IN [METRIC1 [mm]
- 6. \* APPROXIMATE DIMENSIONS DO NOT USE FOR PRE-FABRICATION OF CONNECTING PIPING
- 7. HEAVIEST SECTION IS COIL SECTION
- 8. MAKE-UP WATER PRESSURE 20 psi [137 kPa] MIN, 50 psi [344 kPa] MAX
- 9. SERIES FLOW PIPING AND AUX. CROSSOVER DRAIN ARE BY OTHERS