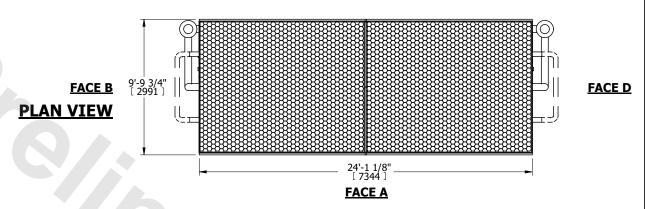

R** MODEL # NTS LSWE 10-6M24-Z

EVAPCO, INC. Evapeo



DWG. # REV. WLETM2412-DRD-SF DATE 7/8/2025 SERIAL #

## NOTES:

- 1. (M)- FAN MOTOR LOCATION
- 2. MPT DENOTES MALE PIPE THREAD FPT DENOTES FEMALE PIPE THREAD BFW DENOTES BEVELED FOR WELDING **GVD DENOTES GROOVED** FLG DENOTES FLANGE PE DENOTES PLAIN END
- 3. +UNIT WEIGHT DOES NOT INCLUDE
  - ACCESSORIES (SEE ACCESSORY DRAWINGS)
- 4. 3/4" [19mm] DIA. MOUNTING HOLES. REFER TO RECOMMENDED STEEL SUPPORT DRAWING
- 5. DIMENSIONS LISTED AS FOLLOWS: ENGLISH FT IN [METRIC1 [mm]
- 6. \* APPROXIMATE DIMENSIONS DO NOT USE FOR PRE-FABRICATION OF CONNECTING PIPING
- 7. HEAVIEST SECTION IS COIL SECTION
- 8. MAKE-UP WATER PRESSURE 20 psi [137 kPa] MIN, 50 psi [344 kPa] MAX
- 9. SERIES FLOW PIPING AND AUX. CROSSOVER DRAIN ARE BY OTHERS

## **FACE C**





**FACE B**