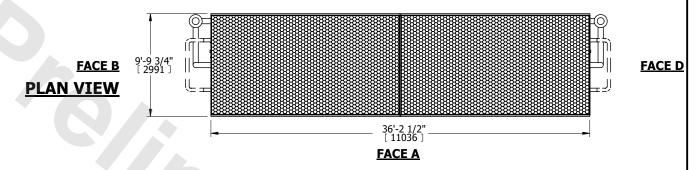

## NOTES:

- 1. (M)- FAN MOTOR LOCATION
- 2. MPT DENOTES MALE PIPE THREAD FPT DENOTES FEMALE PIPE THREAD BFW DENOTES BEVELED FOR WELDING GVD DENOTES GROOVED FLG DENOTES FLANGE PE DENOTES PLAIN END
- 3. +UNIT WEIGHT DOES NOT INCLUDE ACCESSORIES (SEE ACCESSORY DRAWINGS)
- 4. 3/4" [19mm] DIA. MOUNTING HOLES. REFER TÓ RECOMMENDED STEEL SUPPORT DRAWING
- 5. DIMENSIONS LISTED AS FOLLOWS: ENGLISH FT IN [METRIC] [mm]
- 6. \* APPROXIMATE DIMENSIONS DO NOT USE FOR PRE-FABRICATION OF CONNECTING PIPING
- 7. HEAVIEST SECTION IS COIL SECTION
- 8. MAKE-UP WATER PRESSURE 20 psi [137 kPa] MIN, 50 psi [344 kPa] MAX
- SERIES FLOW PIPING AND AUX. CROSSOVER
  DRAIN ARE BY OTHERS