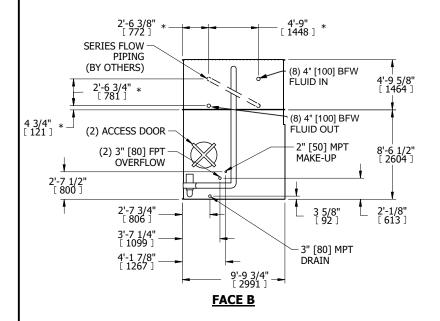

## NOTES:

- 1. (M)- FAN MOTOR LOCATION
- 2. MPT DENOTES MALE PIPE THREAD FPT DENOTES FEMALE PIPE THREAD BFW DENOTES BEVELED FOR WELDING GVD DENOTES GROOVED FLG DENOTES FLANGE PE DENOTES PLAIN END
- 3. +UNIT WEIGHT DOES NOT INCLUDE ACCESSORIES (SEE ACCESSORY DRAWINGS)
- 4. 3/4" [19mm] DIA. MOUNTING HOLES. REFER TÓ RECOMMENDED STEEL SUPPORT DRAWING
- 5. DIMENSIONS LISTED AS FOLLOWS: ENGLISH FT IN [METRIC] [mm]
- 6. \* APPROXIMATE DIMENSIONS DO NOT USE FOR PRE-FABRICATION OF CONNECTING PIPING
- 7. HEAVIEST SECTION IS COIL SECTION
- 8. MAKE-UP WATER PRESSURE 20 psi [137 kPa] MIN, 50 psi [344 kPa] MAX
- SERIES FLOW PIPING AND AUX. CROSSOVER
  DRAIN ARE BY OTHERS