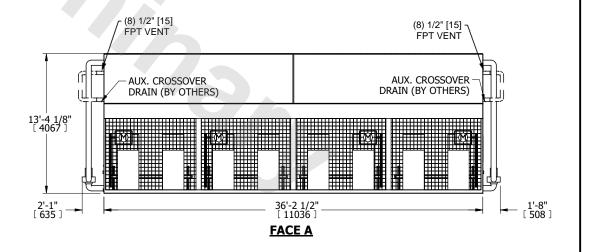

## NOTES:

- 1. (M)- FAN MOTOR LOCATION
- 2. MPT DENOTES MALE PIPE THREAD FPT DENOTES FEMALE PIPE THREAD BFW DENOTES BEVELED FOR WELDING GVD DENOTES GROOVED FLG DENOTES FLANGE PE DENOTES PLAIN END
- 3. +UNIT WEIGHT DOES NOT INCLUDE ACCESSORIES (SEE ACCESSORY DRAWINGS)
- 4. 3/4" [19mm] DIA. MOUNTING HOLES. REFER TÓ RECOMMENDED STEEL SUPPORT DRAWING
- 5. DIMENSIONS LISTED AS FOLLOWS: ENGLISH FT IN [METRIC] [mm]
- 6. \* APPROXIMATE DIMENSIONS DO NOT USE FOR PRE-FABRICATION OF CONNECTING PIPING
- 7. HEAVIEST SECTION IS COIL SECTION
- 8. MAKE-UP WATER PRESSURE 20 psi [137 kPa] MIN, 50 psi [344 kPa] MAX
- SERIES FLOW PIPING AND AUX. CROSSOVER
  DRAIN ARE BY OTHERS