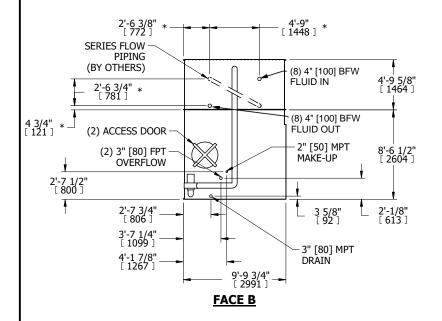

## NOTES:

- 1. (M)- FAN MOTOR LOCATION
- 2. MPT DENOTES MALE PIPE THREAD FPT DENOTES FEMALE PIPE THREAD BFW DENOTES BEVELED FOR WELDING GVD DENOTES GROOVED FLG DENOTES FLANGE PE DENOTES PLAIN END
- 3. +UNIT WEIGHT DOES NOT INCLUDE ACCESSORIES (SEE ACCESSORY DRAWINGS)
- 4. 3/4" [19mm] DIA. MOUNTING HOLES. REFER TÓ RECOMMENDED STEEL SUPPORT DRAWING
- 5. DIMENSIONS LISTED AS FOLLOWS: ENGLISH FT IN [METRIC] [mm]
- 6. \* APPROXIMATE DIMENSIONS DO NOT USE FOR PRE-FABRICATION OF CONNECTING PIPING
- 7. HEAVIEST SECTION IS COIL SECTION
- 8. MAKE-UP WATER PRESSURE 20 psi [137 kPa] MIN, 50 psi [344 kPa] MAX
- 9. SERIES FLOW PIPING AND AUX. CROSSOVER DRAIN ARE BY OTHERS