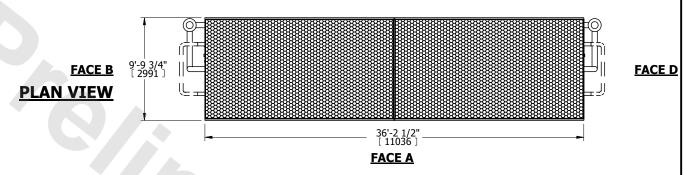

## NOTES:

- 1. (M)- FAN MOTOR LOCATION
- 2. MPT DENOTES MALE PIPE THREAD FPT DENOTES FEMALE PIPE THREAD BFW DENOTES BEVELED FOR WELDING GVD DENOTES GROOVED FLG DENOTES FLANGE PE DENOTES PLAIN END
- 3. +UNIT WEIGHT DOES NOT INCLUDE ACCESSORIES (SEE ACCESSORY DRAWINGS)
- 4. 3/4" [19mm] DIA. MOUNTING HOLES. REFER TÓ RECOMMENDED STEEL SUPPORT DRAWING
- 5. DIMENSIONS LISTED AS FOLLOWS: ENGLISH FT IN [METRIC] [mm]
- 6. \* APPROXIMATE DIMENSIONS DO NOT USE FOR PRE-FABRICATION OF CONNECTING PIPING
- 7. HEAVIEST SECTION IS COIL SECTION
- 8. MAKE-UP WATER PRESSURE 20 psi [137 kPa] MIN, 50 psi [344 kPa] MAX
- 9. SERIES FLOW PIPING AND AUX. CROSSOVER DRAIN ARE BY OTHERS