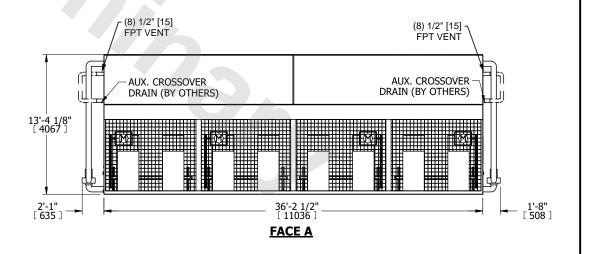

## NOTES:

- 1. (M)- FAN MOTOR LOCATION
- 2. MPT DENOTES MALE PIPE THREAD FPT DENOTES FEMALE PIPE THREAD BFW DENOTES BEVELED FOR WELDING GVD DENOTES GROOVED FLG DENOTES FLANGE PE DENOTES PLAIN END
- 3. +UNIT WEIGHT DOES NOT INCLUDE ACCESSORIES (SEE ACCESSORY DRAWINGS)
- 4. 3/4" [19mm] DIA. MOUNTING HOLES. REFER TÓ RECOMMENDED STEEL SUPPORT DRAWING
- 5. DIMENSIONS LISTED AS FOLLOWS: ENGLISH FT IN [METRIC] [mm]
- 6. \* APPROXIMATE DIMENSIONS DO NOT USE FOR PRE-FABRICATION OF CONNECTING PIPING
- 7. HEAVIEST SECTION IS COIL SECTION
- 8. MAKE-UP WATER PRESSURE 20 psi [137 kPa] MIN, 50 psi [344 kPa] MAX
- 9. SERIES FLOW PIPING AND AUX. CROSSOVER DRAIN ARE BY OTHERS