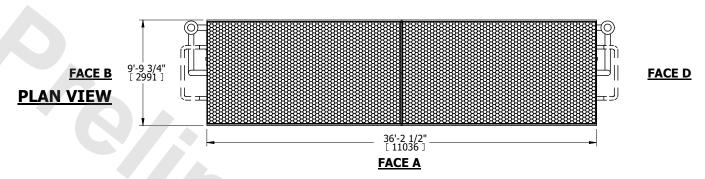

| UNIT CLOSED CIRCUIT COOLER |                | COOLER    |
|----------------------------|----------------|-----------|
| MODEL #                    | LSWE 10-6M36-Z | SCALE NTS |

EVAPCO, INC. Evapco

DWG. # WLETM3612-DRD-SF REV. SERIAL # DATE 7/8/2025