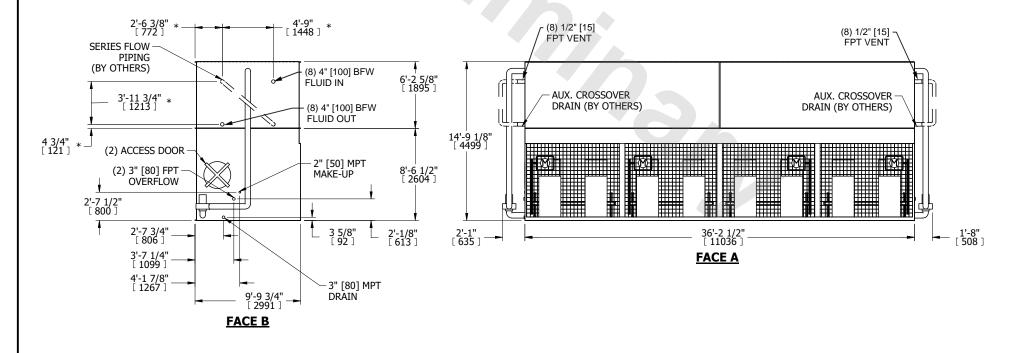

## NOTES:

- 1. (M)- FAN MOTOR LOCATION
- 2. MPT DENOTES MALE PIPE THREAD FPT DENOTES FEMALE PIPE THREAD BFW DENOTES BEVELED FOR WELDING GVD DENOTES GROOVED FLG DENOTES FLANGE PE DENOTES PLAIN END
- 3. +UNIT WEIGHT DOES NOT INCLUDE ACCESSORIES (SEE ACCESSORY DRAWINGS)
- 4. 3/4" [19mm] DIA. MOUNTING HOLES. REFER TO RECOMMENDED STEEL SUPPORT DRAWING
- 5. DIMENSIONS LISTED AS FOLLOWS: ENGLISH FT IN [METRIC] [mm]
- 6. \* APPROXIMATE DIMENSIONS DO NOT USE FOR PRE-FABRICATION OF CONNECTING PIPING
- 7. HEAVIEST SECTION IS COIL SECTION
- 8. MAKE-UP WATER PRESSURE
- 20 psi [137 kPa] MIN, 50 psi [344 kPa] MAX 9. SERIES FLOW PIPING AND AUX. CROSSOVER
- DRAIN ARE BY OTHERS