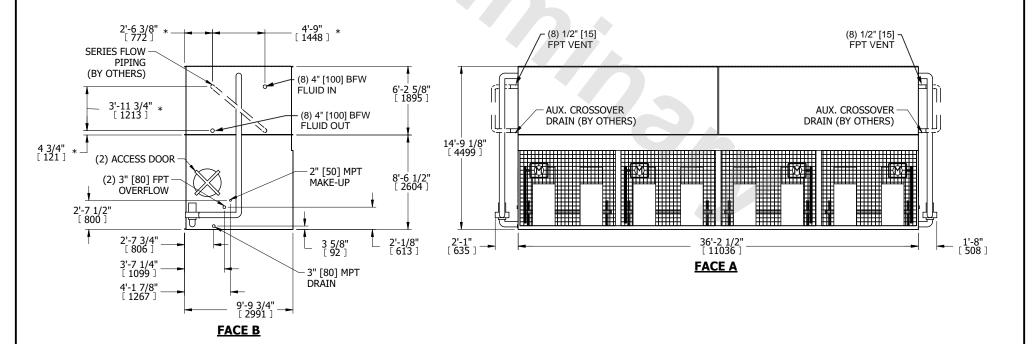

## NOTES:

- 1. (M)- FAN MOTOR LOCATION
- 2. MPT DENOTES MALE PIPE THREAD FPT DENOTES FEMALE PIPE THREAD BFW DENOTES BEVELED FOR WELDING GVD DENOTES GROOVED FLG DENOTES FLANGE PE DENOTES PLAIN END
- 3. +UNIT WEIGHT DOES NOT INCLUDE ACCESSORIES (SEE ACCESSORY DRAWINGS)
- 4. 3/4" [19mm] DIA. MOUNTING HOLES. REFER TÓ RECOMMENDED STEEL SUPPORT DRAWING
- 5. DIMENSIONS LISTED AS FOLLOWS: ENGLISH FT IN [METRIC] [mm]
- 6. \* APPROXIMATE DIMENSIONS DO NOT USE FOR PRE-FABRICATION OF CONNECTING PIPING
- 7. HEAVIEST SECTION IS COIL SECTION
- 8. MAKE-UP WATER PRESSURE
- 20 psi [137 kPa] MIN, 50 psi [344 kPa] MAX
- 9. SERIES FLOW PIPING AND AUX. CROSSOVER DRAIN ARE BY OTHERS