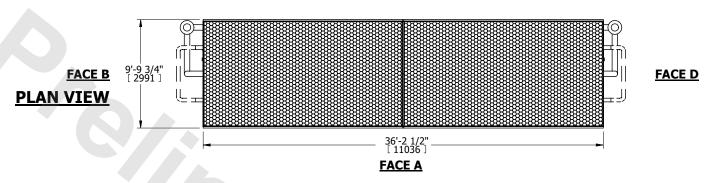

## NOTES:

- 1. (M)- FAN MOTOR LOCATION
- 2. MPT DENOTES MALE PIPE THREAD FPT DENOTES FEMALE PIPE THREAD BFW DENOTES BEVELED FOR WELDING GVD DENOTES GROOVED FLG DENOTES FLANGE PE DENOTES PLAIN END
- 3. +UNIT WEIGHT DOES NOT INCLUDE ACCESSORIES (SEE ACCESSORY DRAWINGS)
- 4. 3/4" [19mm] DIA. MOUNTING HOLES. REFER TÓ RECOMMENDED STEEL SUPPORT DRAWING
- 5. DIMENSIONS LISTED AS FOLLOWS: ENGLISH FT IN [METRIC] [mm]
- 6. \* APPROXIMATE DIMENSIONS DO NOT USE FOR PRE-FABRICATION OF CONNECTING PIPING
- 7. HEAVIEST SECTION IS COIL SECTION
- 8. MAKE-UP WATER PRESSURE
- 20 psi [137 kPa] MIN, 50 psi [344 kPa] MAX
- 9. SERIES FLOW PIPING AND AUX. CROSSOVER DRAIN ARE BY OTHERS