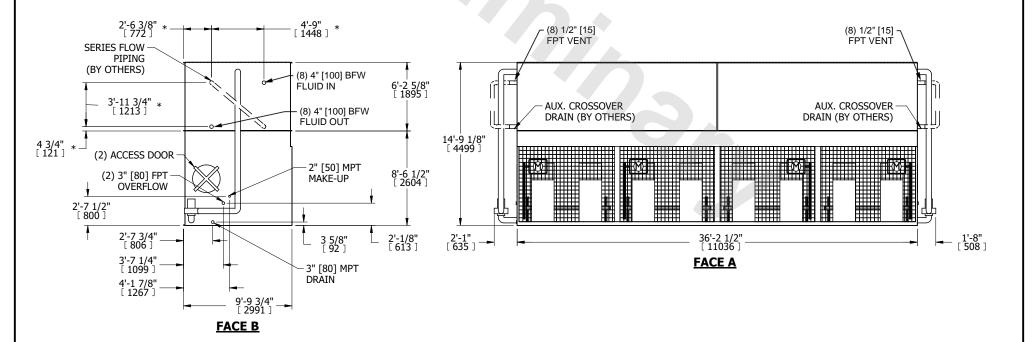

## NOTES:

- 1. (M)- FAN MOTOR LOCATION
- 2. MPT DENOTES MALE PIPE THREAD FPT DENOTES FEMALE PIPE THREAD BFW DENOTES BEVELED FOR WELDING GVD DENOTES GROOVED FLG DENOTES FLANGE PE DENOTES PLAIN END
- 3. +UNIT WEIGHT DOES NOT INCLUDE ACCESSORIES (SEE ACCESSORY DRAWINGS)
- 4. 3/4" [19mm] DIA. MOUNTING HOLES. REFER TÓ RECOMMENDED STEEL SUPPORT DRAWING
- 5. DIMENSIONS LISTED AS FOLLOWS: ENGLISH FT IN [METRIC] [mm]
- 6. \* APPROXIMATE DIMENSIONS DO NOT USE FOR PRE-FABRICATION OF CONNECTING PIPING
- 7. HEAVIEST SECTION IS COIL SECTION
- 8. MAKE-UP WATER PRESSURE
- 20 psi [137 kPa] MIN, 50 psi [344 kPa] MAX 9. SERIES FLOW PIPING AND AUX. CROSSOVER
- DRAIN ARE BY OTHERS