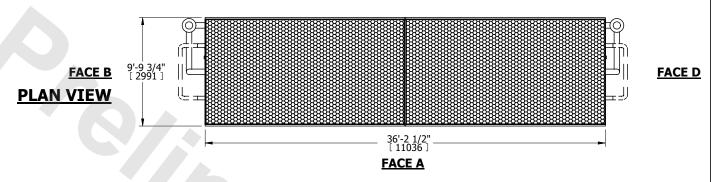

| UNIT    | CLOSED CIRCUIT COOLER |           |
|---------|-----------------------|-----------|
| MODEL # | LSWE 10-7N36-Z        | SCALE NTS |

EVAPCO, INC. Evapeo

DWG. # WLETM3614-DRD-SF REV. SERIAL # DATE 7/9/2025

## NOTES:

- 1. (M)- FAN MOTOR LOCATION
- 2. MPT DENOTES MALE PIPE THREAD FPT DENOTES FEMALE PIPE THREAD BFW DENOTES BEVELED FOR WELDING GVD DENOTES GROOVED FLG DENOTES FLANGE PE DENOTES PLAIN END
- 3. +UNIT WEIGHT DOES NOT INCLUDE ACCESSORIES (SEE ACCESSORY DRAWINGS)
- 4. 3/4" [19mm] DIA. MOUNTING HOLES. REFER TÓ RECOMMENDED STEEL SUPPORT DRAWING
- 5. DIMENSIONS LISTED AS FOLLOWS: ENGLISH FT IN [METRIC] [mm]
- 6. \* APPROXIMATE DIMENSIONS DO NOT USE FOR PRE-FABRICATION OF CONNECTING PIPING
- 7. HEAVIEST SECTION IS COIL SECTION
- 8. MAKE-UP WATER PRESSURE
- 20 psi [137 kPa] MIN, 50 psi [344 kPa] MAX 9. SERIES FLOW PIPING AND AUX. CROSSOVER
- DRAIN ARE BY OTHERS