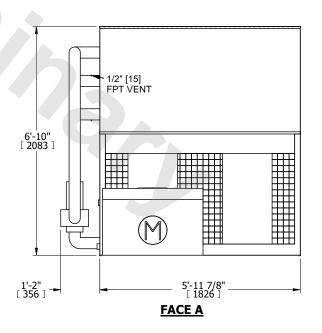

## NOTES:

- 1. (M)- FAN MOTOR LOCATION
- 2. MPT DENOTES MALE PIPE THREAD FPT DENOTES FEMALE PIPE THREAD BFW DENOTES BEVELED FOR WELDING GVD DENOTES GROOVED FLG DENOTES FLANGE PE DENOTES PLAIN END
- 3. +UNIT WEIGHT DOES NOT INCLUDE ACCESSORIES (SEE ACCESSORY DRAWINGS)
- 4. 3/4" [19mm] DIA. MOUNTING HOLES. REFER TO RECOMMENDED STEEL SUPPORT DRAWING
- 5. DIMENSIONS LISTED AS FOLLOWS: ENGLISH FT IN  $[{\sf METRIC}]$   $[{\sf mm}]$
- 6. \* APPROXIMATE DIMENSIONS DO NOT USE FOR PRE-FABRICATION OF CONNECTING PIPING
- 7. MAKE-UP WATER PRESSURE 20 psi [137 kPa] MIN, 50 psi [344 kPa] MAX
- 8. MAKE-UP CONNECTION LOCATED 7-5/8" [194] FROM CONNECTION END OF UNIT