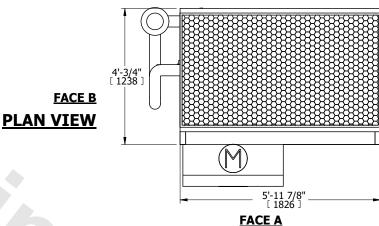

| UNIT    | CLOSED CIRCUIT COOLER |           |
|---------|-----------------------|-----------|
| MODEL # | LSWE 4-2G6            | SCALE NTS |

EVAPCO, INC. Evapco

DWG. # WLE040604-DRE-ST REV. SERIAL # DATE 7/10/2025

## NOTES:

- 1. (M)- FAN MOTOR LOCATION
- 2. MPT DENOTES MALE PIPE THREAD FPT DENOTES FEMALE PIPE THREAD BFW DENOTES BEVELED FOR WELDING GVD DENOTES GROOVED FLG DENOTES FLANGE PE DENOTES PLAIN END
- 3. +UNIT WEIGHT DOES NOT INCLUDE ACCESSORIES (SEE ACCESSORY DRAWINGS)
- 4. 3/4" [19mm] DIA. MOUNTING HOLES. REFER TO RECOMMENDED STEEL SUPPORT DRAWING
- 5. DIMENSIONS LISTED AS FOLLOWS: ENGLISH FT IN  $[{\sf METRIC}]$   $[{\sf mm}]$
- 6. \* APPROXIMATE DIMENSIONS DO NOT USE FOR PRE-FABRICATION OF CONNECTING PIPING
- 7. MAKE-UP WATER PRESSURE 20 psi [137 kPa] MIN, 50 psi [344 kPa] MAX
- 8. MAKE-UP CONNECTION LOCATED 7-5/8" [194] FROM CONNECTION END OF UNIT