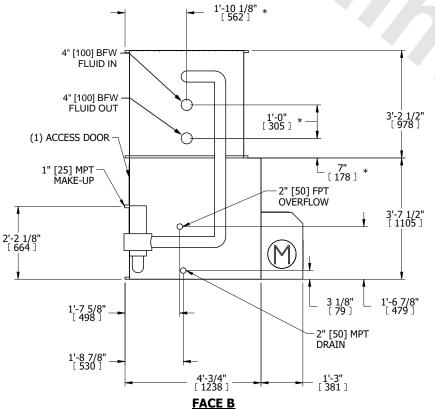

## NOTES:

- 1. (M)- FAN MOTOR LOCATION
- 2. MPT DENOTES MALE PIPE THREAD FPT DENOTES FEMALE PIPE THREAD BFW DENOTES BEVELED FOR WELDING GVD DENOTES GROOVED FLG DENOTES FLANGE PE DENOTES PLAIN END
- 3. +UNIT WEIGHT DOES NOT INCLUDE ACCESSORIES (SEE ACCESSORY DRAWINGS)
- 4. 3/4" [19mm] DIA. MOUNTING HOLES. REFER TO RECOMMENDED STEEL SUPPORT DRAWING
- 5. DIMENSIONS LISTED AS FOLLOWS: ENGLISH FT IN  $[{\sf METRIC}]$   $[{\sf mm}]$
- 6. \* APPROXIMATE DIMENSIONS DO NOT USE FOR PRE-FABRICATION OF CONNECTING PIPING
- 7. MAKE-UP WATER PRESSURE 20 psi [137 kPa] MIN, 50 psi [344 kPa] MAX
- 8. MAKE-UP CONNECTION LOCATED 7-5/8" [194] FROM CONNECTION END OF UNIT