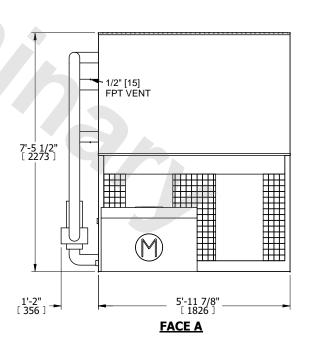

| UNIT                  | CLOSED CIRCUIT COOLER |           |
|-----------------------|-----------------------|-----------|
| MODEL #               | LSWE 4-3F6            | SCALE NTS |
| NOTES:<br>1. (M)- FAN | N MOTOR LOCATION      |           |

DWG. # WLE040606-DRD-ST REV. SERIAL # DATE 7/10/2025

- 2. HEAVIEST SECTION IS COIL SECTION
- 3. MPT DENOTES MALE PIPE THREAD
  FPT DENOTES FEMALE PIPE THREAD
  BFW DENOTES BEVELED FOR WELDING
  GVD DENOTES GROOVED
  FLG DENOTES FLANGE
  PE DENOTES PLAIN END
- 4. +UNIT WEIGHT DOES NOT INCLUDE ACCESSORIES (SEE ACCESSORY DRAWINGS)
- 5. 3/4" [19mm] DIA. MOUNTING HOLES. REFER TO RECOMMENDED STEEL SUPPORT DRAWING
- 6. DIMENSIONS LISTED AS FOLLOWS: ENGLISH FT IN [METRIC] [mm]
- 7. \* APPROXIMATE DIMENSIONS DO NOT USE FOR PRE-FABRICATION OF CONNECTING PIPING
- 8. MAKE-UP WATER PRESSURE
- 20 psi [137 kPa] MIN, 50 psi [344 kPa] MAX
- 9. MAKE-UP CONNECTION LOCATED 7-5/8" [194] FROM CONNECTION END OF UNIT