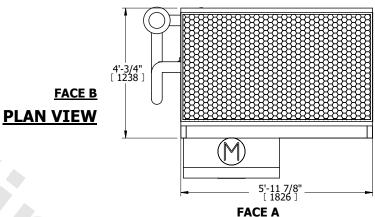

| UNIT                  | CLOSED CIRCUIT COOLER |           |
|-----------------------|-----------------------|-----------|
| MODEL #               | LSWE 4-3F6            | SCALE NTS |
| NOTES:<br>1. (M)- FAN | N MOTOR LOCATION      |           |

DWG. # WLE040606-DRD-ST REV. SERIAL # DATE 7/10/2025

- 2. HEAVIEST SECTION IS COIL SECTION
- 3. MPT DENOTES MALE PIPE THREAD
  FPT DENOTES FEMALE PIPE THREAD
  BFW DENOTES BEVELED FOR WELDING
  GVD DENOTES GROOVED
  FLG DENOTES FLANGE
  PE DENOTES PLAIN END
- 4. +UNIT WEIGHT DOES NOT INCLUDE ACCESSORIES (SEE ACCESSORY DRAWINGS)
- 5. 3/4" [19mm] DIA. MOUNTING HOLES. REFER TO RECOMMENDED STEEL SUPPORT DRAWING
- 6. DIMENSIONS LISTED AS FOLLOWS: ENGLISH FT IN [METRIC] [mm]
- 7. \* APPROXIMATE DIMENSIONS DO NOT USE FOR PRE-FABRICATION OF CONNECTING PIPING
- 8. MAKE-UP WATER PRESSURE
- 20 psi [137 kPa] MIN, 50 psi [344 kPa] MAX
- 9. MAKE-UP CONNECTION LOCATED 7-5/8" [194] FROM CONNECTION END OF UNIT