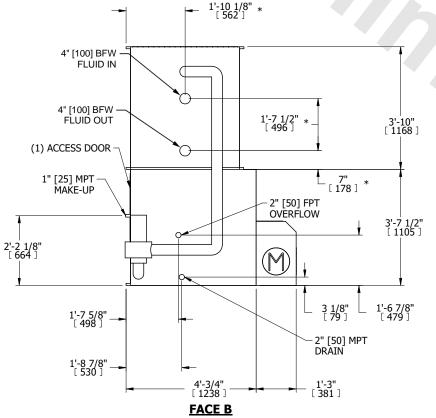

| UNIT                  | CLOSED CIRCUIT COOLER |           |
|-----------------------|-----------------------|-----------|
| MODEL #               | LSWE 4-3F6            | SCALE NTS |
| NOTES:<br>1. (M)- FAN | N MOTOR LOCATION      |           |

DWG. # WLE040606-DRD-ST REV. SERIAL # DATE 7/10/2025

- 2. HEAVIEST SECTION IS COIL SECTION
- 3. MPT DENOTES MALE PIPE THREAD
  FPT DENOTES FEMALE PIPE THREAD
  BFW DENOTES BEVELED FOR WELDING
  GVD DENOTES GROOVED
  FLG DENOTES FLANGE
  PE DENOTES PLAIN END
- 4. +UNIT WEIGHT DOES NOT INCLUDE ACCESSORIES (SEE ACCESSORY DRAWINGS)
- 5. 3/4" [19mm] DIA. MOUNTING HOLES. REFER TO RECOMMENDED STEEL SUPPORT DRAWING
- 6. DIMENSIONS LISTED AS FOLLOWS: ENGLISH FT IN [METRIC] [mm]
- 7. \* APPROXIMATE DIMENSIONS DO NOT USE FOR PRE-FABRICATION OF CONNECTING PIPING
- 8. MAKE-UP WATER PRESSURE
- 20 psi [137 kPa] MIN, 50 psi [344 kPa] MAX
- 9. MAKE-UP CONNECTION LOCATED 7-5/8" [194] FROM CONNECTION END OF UNIT