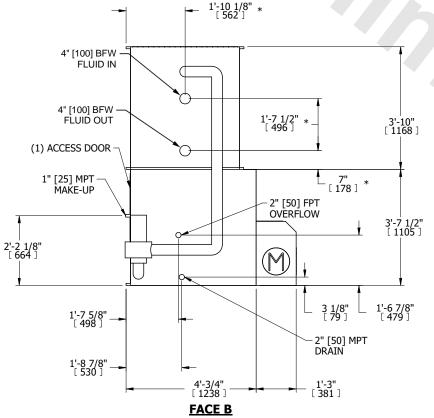

## NOTES:

- 1. (M)- FAN MOTOR LOCATION
- 2. HEAVIEST SECTION IS COIL SECTION
- 3. MPT DENOTES MALE PIPE THREAD FPT DENOTES FEMALE PIPE THREAD BFW DENOTES BEVELED FOR WELDING GVD DENOTES GROOVED FLG DENOTES FLANGE PE DENOTES PLAIN END
- 4. +UNIT WEIGHT DOES NOT INCLUDE ACCESSORIES (SEE ACCESSORY DRAWINGS)
- 5. 3/4" [19mm] DIA. MOUNTING HOLES. REFER TO RECOMMENDED STEEL SUPPORT DRAWING
- 6. DIMENSIONS LISTED AS FOLLOWS: ENGLISH FT IN [METRIC] [mm]
- 7. \* APPROXIMATE DIMENSIONS DO NOT USE FOR PRE-FABRICATION OF CONNECTING PIPING
- 8. MAKE-UP WATER PRESSURE
- 20 psi [137 kPa] MIN, 50 psi [344 kPa] MAX 9. MAKE-UP CONNECTION LOCATED 7-5/8" [194]

FROM CONNECTION END OF UNIT