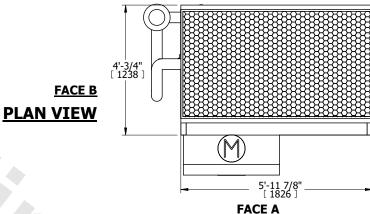

## NOTES:

- 1. (M)- FAN MOTOR LOCATION
- 2. HEAVIEST SECTION IS COIL SECTION
- 3. MPT DENOTES MALE PIPE THREAD FPT DENOTES FEMALE PIPE THREAD BFW DENOTES BEVELED FOR WELDING GVD DENOTES GROOVED FLG DENOTES FLANGE PE DENOTES PLAIN END
- 4. +UNIT WEIGHT DOES NOT INCLUDE ACCESSORIES (SEE ACCESSORY DRAWINGS)
- 5. 3/4" [19mm] DIA. MOUNTING HOLES. REFER TO RECOMMENDED STEEL SUPPORT DRAWING
- 6. DIMENSIONS LISTED AS FOLLOWS: ENGLISH FT IN [METRIC] [mm]
- 7. \* APPROXIMATE DIMENSIONS DO NOT USE FOR PRE-FABRICATION OF CONNECTING PIPING
- 8. MAKE-UP WATER PRESSURE
- 20 psi [137 kPa] MIN, 50 psi [344 kPa] MAX 9. MAKE-UP CONNECTION LOCATED 7-5/8" [194]