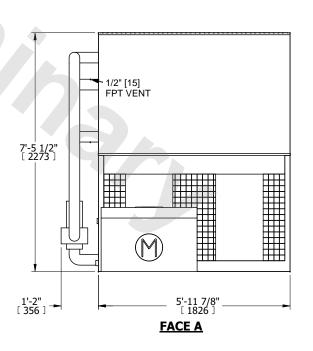

## NOTES:

- 1. (M)- FAN MOTOR LOCATION
- 2. HEAVIEST SECTION IS COIL SECTION
- 3. MPT DENOTES MALE PIPE THREAD FPT DENOTES FEMALE PIPE THREAD BFW DENOTES BEVELED FOR WELDING GVD DENOTES GROOVED FLG DENOTES FLANGE PE DENOTES PLAIN END
- 4. +UNIT WEIGHT DOES NOT INCLUDE ACCESSORIES (SEE ACCESSORY DRAWINGS)
- 5. 3/4" [19mm] DIA. MOUNTING HOLES. REFER TO RECOMMENDED STEEL SUPPORT DRAWING
- 6. DIMENSIONS LISTED AS FOLLOWS: ENGLISH FT IN [METRIC] [mm]
- 7. \* APPROXIMATE DIMENSIONS DO NOT USE FOR PRE-FABRICATION OF CONNECTING PIPING
- 8. MAKE-UP WATER PRESSURE
- 20 psi [137 kPa] MIN, 50 psi [344 kPa] MAX 9. MAKE-UP CONNECTION LOCATED 7-5/8" [194]