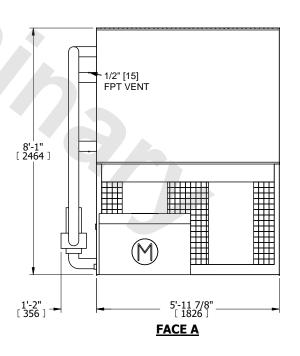

| UNIT                                                                        | CLOSED CIRCUIT COOLER |           |
|-----------------------------------------------------------------------------|-----------------------|-----------|
| MODEL #                                                                     | LSWE 4-4H6            | SCALE NTS |
| NOTES:<br>1. (M)- FAN MOTOR LOCATION<br>2. HEAVIEST SECTION IS COIL SECTION |                       |           |

EVAPCO, INC. Evapeo

DWG. # REV. WLE040608-DRD-ST DATE 7/12/2025 SERIAL #

- 3. MPT DENOTES MALE PIPE THREAD FPT DENOTES FEMALE PIPE THREAD BFW DENOTES BEVELED FOR WELDING GVD DENOTES GROOVED FLG DENOTES FLANGE PE DENOTES PLAIN END
- 4. +UNIT WEIGHT DOES NOT INCLUDE ACCESSORIES (SEE ACCESSORY DRAWINGS) 5. 3/4" [19mm] DIA. MOUNTING HOLES. REFER TO
- RECOMMENDED STEEL SUPPORT DRAWING
- 6. DIMENSIONS LISTED AS FOLLOWS: ENGLISH FT IN [METRIC] [mm]
- 7. \* APPROXIMATE DIMENSIONS DO NOT USE FOR PRE-FABRICATION OF CONNECTING PIPING
- 8. MAKE-UP WATER PRESSURE 20 psi [137 kPa] MIN, 50 psi [344 kPa] MAX
- 9. MAKE-UP CONNECTION LOCATED 7-5/8" [194] FROM CONNECTION END OF UNIT

## **FACE C**

**FACE A** 

4'-3/4" [ 1238 ] **FACE B PLAN VIEW** 5'-11 7/8" [ 1826 ]

**FACE D** 