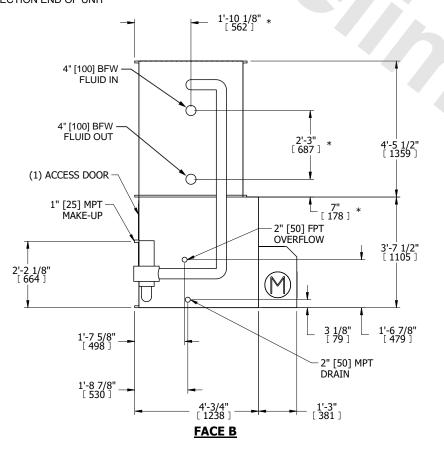

| UNIT                                                                        | CLOSED CIRCUIT COOLER |           |
|-----------------------------------------------------------------------------|-----------------------|-----------|
| MODEL #                                                                     | LSWE 4-4H6            | SCALE NTS |
| NOTES:<br>1. (M)- FAN MOTOR LOCATION<br>2. HEAVIEST SECTION IS COIL SECTION |                       |           |

EVAPCO, INC. Evapeo

DWG. # REV. WLE040608-DRD-ST DATE 7/12/2025 SERIAL #

- 3. MPT DENOTES MALE PIPE THREAD FPT DENOTES FEMALE PIPE THREAD BFW DENOTES BEVELED FOR WELDING GVD DENOTES GROOVED FLG DENOTES FLANGE PE DENOTES PLAIN END
- 4. +UNIT WEIGHT DOES NOT INCLUDE ACCESSORIES (SEE ACCESSORY DRAWINGS) 5. 3/4" [19mm] DIA. MOUNTING HOLES. REFER TO
- RECOMMENDED STEEL SUPPORT DRAWING
- 6. DIMENSIONS LISTED AS FOLLOWS: ENGLISH FT IN [METRIC] [mm]
- 7. \* APPROXIMATE DIMENSIONS DO NOT USE FOR PRE-FABRICATION OF CONNECTING PIPING
- 8. MAKE-UP WATER PRESSURE 20 psi [137 kPa] MIN, 50 psi [344 kPa] MAX
- 9. MAKE-UP CONNECTION LOCATED 7-5/8" [194] FROM CONNECTION END OF UNIT

## **FACE C**

**FACE A** 

4'-3/4" [ 1238 ] **FACE B PLAN VIEW** 5'-11 7/8" [ 1826 ]

**FACE D** 