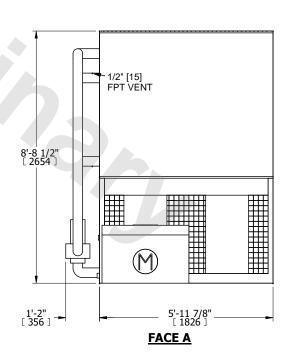

DWG. # REV. WLE040610-DRD-ST DATE 7/14/2025 SERIAL #

- 1. (M)- FAN MOTOR LOCATION
- 2. HÉAVIEST SECTION IS COIL SECTION
- 3. MPT DENOTES MALE PIPE THREAD FPT DENOTES FEMALE PIPE THREAD BFW DENOTES BEVELED FOR WELDING **GVD DENOTES GROOVED** FLG DENOTES FLANGE PE DENOTES PLAIN END
- 4. +UNIT WEIGHT DOES NOT INCLUDE ACCESSORIES (SEE ACCESSORY DRAWINGS)
- 5. 3/4" [19mm] DIA. MOUNTING HOLES. REFER TO RECOMMENDED STEEL SUPPORT DRAWING
- 6. DIMENSIONS LISTED AS FOLLOWS: ENGLISH FT IN [METRIC] [mm]
- 7. \* APPROXIMATE DIMENSIONS DO NOT USE FOR PRE-FABRICATION OF CONNECTING PIPING
- 8. MAKE-UP WATER PRESSURE
- 20 psi [137 kPa] MIN, 50 psi [344 kPa] MAX
- 9. MAKE-UP CONNECTION LOCATED 7-5/8" [194] FROM CONNECTION END OF UNIT