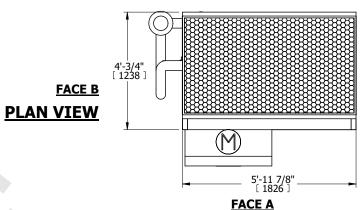

DWG. # REV. WLE040610-DRD-ST DATE 7/14/2025 SERIAL #

- 1. (M)- FAN MOTOR LOCATION
- 2. HÉAVIEST SECTION IS COIL SECTION
- 3. MPT DENOTES MALE PIPE THREAD FPT DENOTES FEMALE PIPE THREAD BFW DENOTES BEVELED FOR WELDING **GVD DENOTES GROOVED** FLG DENOTES FLANGE PE DENOTES PLAIN END
- 4. +UNIT WEIGHT DOES NOT INCLUDE ACCESSORIES (SEE ACCESSORY DRAWINGS)
- 5. 3/4" [19mm] DIA. MOUNTING HOLES. REFER TO RECOMMENDED STEEL SUPPORT DRAWING
- 6. DIMENSIONS LISTED AS FOLLOWS: ENGLISH FT IN [METRIC] [mm]
- 7. \* APPROXIMATE DIMENSIONS DO NOT USE FOR PRE-FABRICATION OF CONNECTING PIPING
- 8. MAKE-UP WATER PRESSURE
- 20 psi [137 kPa] MIN, 50 psi [344 kPa] MAX
- 9. MAKE-UP CONNECTION LOCATED 7-5/8" [194] FROM CONNECTION END OF UNIT