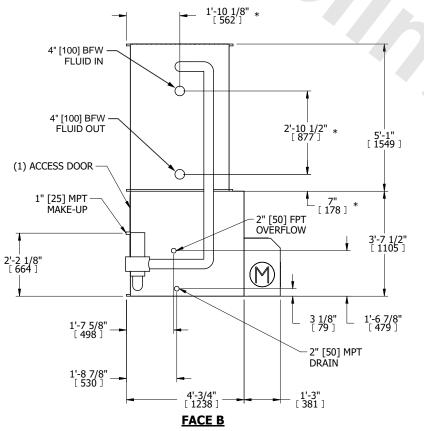

DWG. # REV. WLE040610-DRD-ST DATE 7/14/2025 SERIAL #

- 1. (M)- FAN MOTOR LOCATION
- 2. HÉAVIEST SECTION IS COIL SECTION
- 3. MPT DENOTES MALE PIPE THREAD FPT DENOTES FEMALE PIPE THREAD BFW DENOTES BEVELED FOR WELDING **GVD DENOTES GROOVED** FLG DENOTES FLANGE PE DENOTES PLAIN END
- 4. +UNIT WEIGHT DOES NOT INCLUDE ACCESSORIES (SEE ACCESSORY DRAWINGS)
- 5. 3/4" [19mm] DIA. MOUNTING HOLES. REFER TO RECOMMENDED STEEL SUPPORT DRAWING
- 6. DIMENSIONS LISTED AS FOLLOWS: ENGLISH FT IN [METRIC] [mm]
- 7. \* APPROXIMATE DIMENSIONS DO NOT USE FOR PRE-FABRICATION OF CONNECTING PIPING
- 8. MAKE-UP WATER PRESSURE
- 20 psi [137 kPa] MIN, 50 psi [344 kPa] MAX
- 9. MAKE-UP CONNECTION LOCATED 7-5/8" [194] FROM CONNECTION END OF UNIT