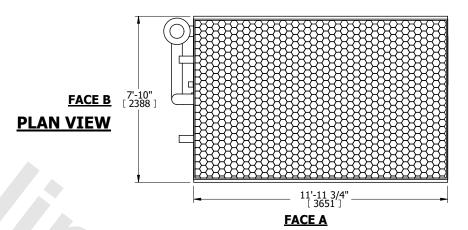

## NOTES:

- 1. (M)- FAN MOTOR LOCATION
- 2. HÉAVIEST SECTION IS COIL SECTION
- 3. MPT DENOTES MALE PIPE THREAD FPT DENOTES FEMALE PIPE THREAD BFW DENOTES BEVELED FOR WELDING **GVD DENOTES GROOVED** FLG DENOTES FLANGE PE DENOTES PLAIN END
- 4. +UNIT WEIGHT DOES NOT INCLUDE ACCESSORIES (SEE ACCESSORY DRAWINGS)
- 5. 3/4" [19mm] DIA. MOUNTING HOLES. REFER TO RECOMMENDED STEEL SUPPORT DRAWING
- 6. DIMENSIONS LISTED AS FOLLOWS: ENGLISH FT IN [METRIC] [mm]
- 7. \* APPROXIMATE DIMENSIONS DO NOT USE FOR PRE-FABRICATION OF CONNECTING PIPING
- 8. MAKE-UP WATER PRESSURE 20 psi [137 kPa] MIN, 50 psi [344 kPa] MAX