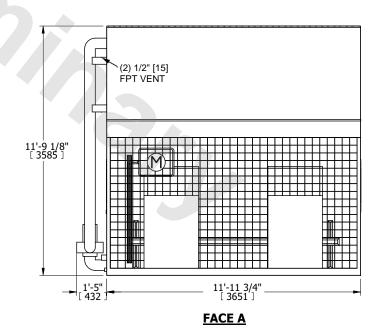

## NOTES:

- 1. (M)- FAN MOTOR LOCATION
- 2. HÉAVIEST SECTION IS COIL SECTION
- 3. MPT DENOTES MALE PIPE THREAD FPT DENOTES FEMALE PIPE THREAD BFW DENOTES BEVELED FOR WELDING **GVD DENOTES GROOVED** FLG DENOTES FLANGE PE DENOTES PLAIN END
- 4. +UNIT WEIGHT DOES NOT INCLUDE ACCESSORIES (SEE ACCESSORY DRAWINGS)
- 5. 3/4" [19mm] DIA. MOUNTING HOLES. REFER TO RECOMMENDED STEEL SUPPORT DRAWING
- 6. DIMENSIONS LISTED AS FOLLOWS: ENGLISH FT IN [METRIC] [mm]
- 7. \* APPROXIMATE DIMENSIONS DO NOT USE FOR PRE-FABRICATION OF CONNECTING PIPING
- 8. MAKE-UP WATER PRESSURE 20 psi [137 kPa] MIN, 50 psi [344 kPa] MAX