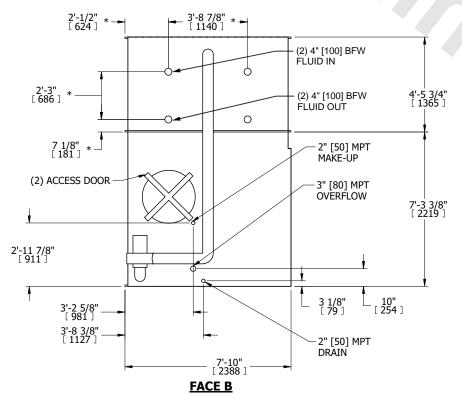

## NOTES:

- 1. (M)- FAN MOTOR LOCATION
- 2. HÉAVIEST SECTION IS COIL SECTION
- 3. MPT DENOTES MALE PIPE THREAD FPT DENOTES FEMALE PIPE THREAD BFW DENOTES BEVELED FOR WELDING **GVD DENOTES GROOVED** FLG DENOTES FLANGE PE DENOTES PLAIN END
- 4. +UNIT WEIGHT DOES NOT INCLUDE ACCESSORIES (SEE ACCESSORY DRAWINGS)
- 5. 3/4" [19mm] DIA. MOUNTING HOLES. REFER TO RECOMMENDED STEEL SUPPORT DRAWING
- 6. DIMENSIONS LISTED AS FOLLOWS: ENGLISH FT IN [METRIC] [mm]
- 7. \* APPROXIMATE DIMENSIONS DO NOT USE FOR PRE-FABRICATION OF CONNECTING PIPING
- 8. MAKE-UP WATER PRESSURE 20 psi [137 kPa] MIN, 50 psi [344 kPa] MAX