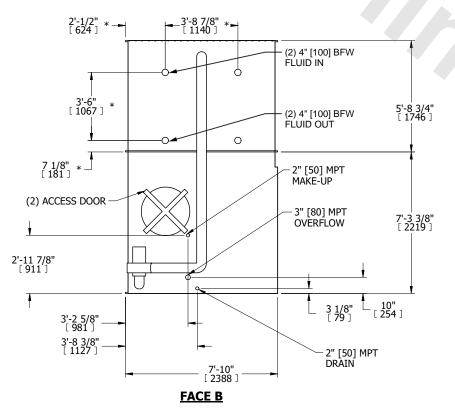

## NOTES:

- 1. (M)- FAN MOTOR LOCATION
- 2. HEAVIEST SECTION IS COIL SECTION
- 3. MPT DENOTES MALE PIPE THREAD FPT DENOTES FEMALE PIPE THREAD BFW DENOTES BEVELED FOR WELDING **GVD DENOTES GROOVED** FLG DENOTES FLANGE PE DENOTES PLAIN END
- 4. +UNIT WEIGHT DOES NOT INCLUDE ACCESSORIES (SEE ACCESSORY DRAWINGS) 5. 3/4" [19mm] DIA. MOUNTING HOLES. REFER TO
- RECOMMENDED STEEL SUPPORT DRAWING
- 6. DIMENSIONS LISTED AS FOLLOWS: ENGLISH FT IN [METRIC] [mm]
- 7. \* APPROXIMATE DIMENSIONS DO NOT USE FOR PRE-FABRICATION OF CONNECTING PIPING
- 8. MAKE-UP WATER PRESSURE 20 psi [137 kPa] MIN, 50 psi [344 kPa] MAX