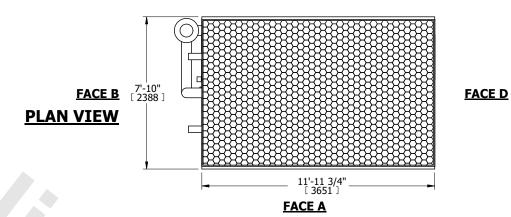

## NOTES:

- 1. (M)- FAN MOTOR LOCATION
- 2. HEAVIEST SECTION IS COIL SECTION
- 3. MPT DENOTES MALE PIPE THREAD FPT DENOTES FEMALE PIPE THREAD BFW DENOTES BEVELED FOR WELDING **GVD DENOTES GROOVED** FLG DENOTES FLANGE PE DENOTES PLAIN END
- 4. +UNIT WEIGHT DOES NOT INCLUDE ACCESSORIES (SEE ACCESSORY DRAWINGS) 5. 3/4" [19mm] DIA. MOUNTING HOLES. REFER TO
- RECOMMENDED STEEL SUPPORT DRAWING
- 6. DIMENSIONS LISTED AS FOLLOWS: ENGLISH FT IN [METRIC] [mm]
- 7. \* APPROXIMATE DIMENSIONS DO NOT USE FOR PRE-FABRICATION OF CONNECTING PIPING
- 8. MAKE-UP WATER PRESSURE 20 psi [137 kPa] MIN, 50 psi [344 kPa] MAX