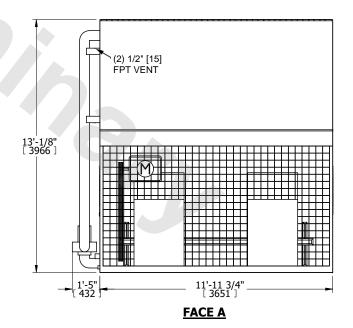

## NOTES:

- 1. (M)- FAN MOTOR LOCATION
- 2. HEAVIEST SECTION IS COIL SECTION
- 3. MPT DENOTES MALE PIPE THREAD FPT DENOTES FEMALE PIPE THREAD BFW DENOTES BEVELED FOR WELDING **GVD DENOTES GROOVED** FLG DENOTES FLANGE PE DENOTES PLAIN END
- 4. +UNIT WEIGHT DOES NOT INCLUDE ACCESSORIES (SEE ACCESSORY DRAWINGS) 5. 3/4" [19mm] DIA. MOUNTING HOLES. REFER TO
- RECOMMENDED STEEL SUPPORT DRAWING
- 6. DIMENSIONS LISTED AS FOLLOWS: ENGLISH FT IN [METRIC] [mm]
- 7. \* APPROXIMATE DIMENSIONS DO NOT USE FOR PRE-FABRICATION OF CONNECTING PIPING
- 8. MAKE-UP WATER PRESSURE 20 psi [137 kPa] MIN, 50 psi [344 kPa] MAX