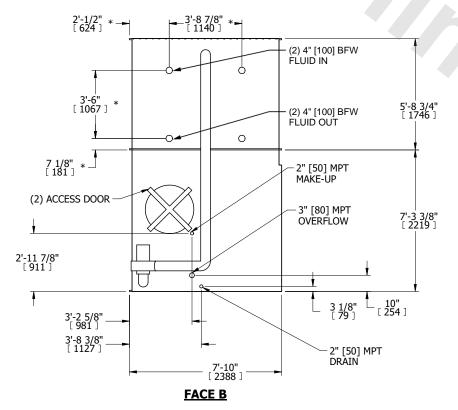

## NOTES:

- 1. (M)- FAN MOTOR LOCATION
- 2. HEAVIEST SECTION IS COIL SECTION
- 3. MPT DENOTES MALE PIPE THREAD FPT DENOTES FEMALE PIPE THREAD BFW DENOTES BEVELED FOR WELDING **GVD DENOTES GROOVED** FLG DENOTES FLANGE PE DENOTES PLAIN END
- 4. +UNIT WEIGHT DOES NOT INCLUDE
- ACCESSORIES (SEE ACCESSORY DRAWINGS) 5. 3/4" [19mm] DIA. MOUNTING HOLES. REFER TO RECOMMENDED STEEL SUPPORT DRAWING
- 6. DIMENSIONS LISTED AS FOLLOWS: ENGLISH FT IN [METRIC] [mm]
- 7. \* APPROXIMATE DIMENSIONS DO NOT USE FOR PRE-FABRICATION OF CONNECTING PIPING
- 8. MAKE-UP WATER PRESSURE 20 psi [137 kPa] MIN, 50 psi [344 kPa] MAX