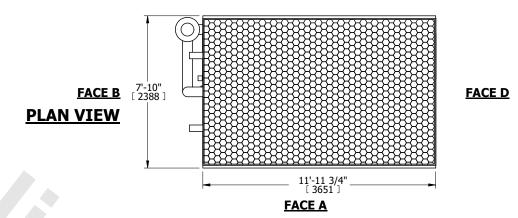

## NOTES:

- 1. (M)- FAN MOTOR LOCATION
- 2. HEAVIEST SECTION IS COIL SECTION
- 3. MPT DENOTES MALE PIPE THREAD FPT DENOTES FEMALE PIPE THREAD BFW DENOTES BEVELED FOR WELDING **GVD DENOTES GROOVED** FLG DENOTES FLANGE PE DENOTES PLAIN END
- 4. +UNIT WEIGHT DOES NOT INCLUDE
- ACCESSORIES (SEE ACCESSORY DRAWINGS) 5. 3/4" [19mm] DIA. MOUNTING HOLES. REFER TO RECOMMENDED STEEL SUPPORT DRAWING
- 6. DIMENSIONS LISTED AS FOLLOWS: ENGLISH FT IN [METRIC] [mm]
- 7. \* APPROXIMATE DIMENSIONS DO NOT USE FOR PRE-FABRICATION OF CONNECTING PIPING
- 8. MAKE-UP WATER PRESSURE 20 psi [137 kPa] MIN, 50 psi [344 kPa] MAX