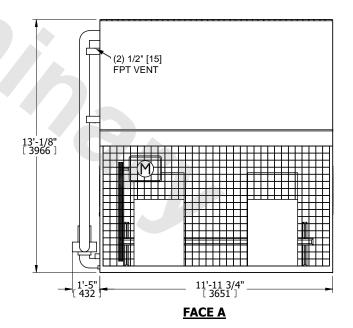

## NOTES:

- 1. (M)- FAN MOTOR LOCATION
- 2. HEAVIEST SECTION IS COIL SECTION
- 3. MPT DENOTES MALE PIPE THREAD FPT DENOTES FEMALE PIPE THREAD BFW DENOTES BEVELED FOR WELDING **GVD DENOTES GROOVED** FLG DENOTES FLANGE PE DENOTES PLAIN END
- 4. +UNIT WEIGHT DOES NOT INCLUDE
- ACCESSORIES (SEE ACCESSORY DRAWINGS) 5. 3/4" [19mm] DIA. MOUNTING HOLES. REFER TO RECOMMENDED STEEL SUPPORT DRAWING
- 6. DIMENSIONS LISTED AS FOLLOWS: ENGLISH FT IN [METRIC] [mm]
- 7. \* APPROXIMATE DIMENSIONS DO NOT USE FOR PRE-FABRICATION OF CONNECTING PIPING
- 8. MAKE-UP WATER PRESSURE 20 psi [137 kPa] MIN, 50 psi [344 kPa] MAX