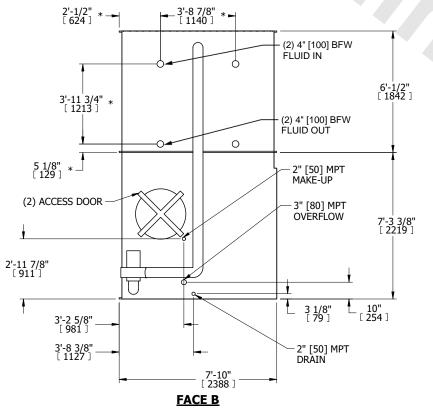

## NOTES:

- 1. (M)- FAN MOTOR LOCATION
- 2. HÉAVIEST SECTION IS COIL SECTION
- 3. MPT DENOTES MALE PIPE THREAD FPT DENOTES FEMALE PIPE THREAD BFW DENOTES BEVELED FOR WELDING GVD DENOTES GROOVED
  - FLG DENOTES FLANGE
    PE DENOTES PLAIN END
- 4. +UNIT WEIGHT DOES NOT INCLUDE ACCESSORIES (SEE ACCESSORY DRAWINGS)
- 5. 3/4" [19mm] DIA. MOUNTING HOLES. REFER TÓ RECOMMENDED STEEL SUPPORT DRAWING
- 6. DIMENSIONS LISTED AS FOLLOWS: ENGLISH FT IN [METRIC] [mm]
- 7. \* APPROXIMATE DIMENSIONS DO NOT USE FOR PRE-FABRICATION OF CONNECTING PIPING
- 8. MAKE-UP WATER PRESSURE 20 psi [137 kPa] MIN, 50 psi [344 kPa] MAX