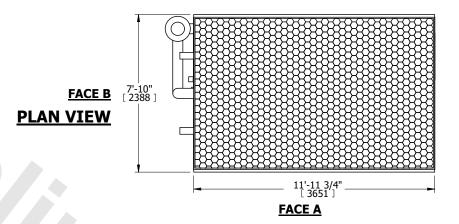

## NOTES:

- 1. (M)- FAN MOTOR LOCATION
- 2. HÉAVIEST SECTION IS COIL SECTION
- 3. MPT DENOTES MALE PIPE THREAD FPT DENOTES FEMALE PIPE THREAD BFW DENOTES BEVELED FOR WELDING GVD DENOTES GROOVED
  - FLG DENOTES FLANGE
    PE DENOTES PLAIN END
- 4. +UNIT WEIGHT DOES NOT INCLUDE ACCESSORIES (SEE ACCESSORY DRAWINGS)
- 5. 3/4" [19mm] DIA. MOUNTING HOLES. REFER TÓ RECOMMENDED STEEL SUPPORT DRAWING
- 6. DIMENSIONS LISTED AS FOLLOWS: ENGLISH FT IN [METRIC] [mm]
- 7. \* APPROXIMATE DIMENSIONS DO NOT USE FOR PRE-FABRICATION OF CONNECTING PIPING
- 8. MAKE-UP WATER PRESSURE 20 psi [137 kPa] MIN, 50 psi [344 kPa] MAX