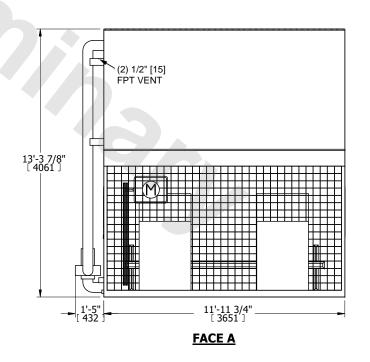

## NOTES:

- 1. (M)- FAN MOTOR LOCATION
- 2. HÉAVIEST SECTION IS COIL SECTION
- 3. MPT DENOTES MALE PIPE THREAD FPT DENOTES FEMALE PIPE THREAD BFW DENOTES BEVELED FOR WELDING GVD DENOTES GROOVED
  - FLG DENOTES FLANGE
    PE DENOTES PLAIN END
- 4. +UNIT WEIGHT DOES NOT INCLUDE ACCESSORIES (SEE ACCESSORY DRAWINGS)
- 5. 3/4" [19mm] DIA. MOUNTING HOLES. REFER TÓ RECOMMENDED STEEL SUPPORT DRAWING
- 6. DIMENSIONS LISTED AS FOLLOWS: ENGLISH FT IN [METRIC] [mm]
- 7. \* APPROXIMATE DIMENSIONS DO NOT USE FOR PRE-FABRICATION OF CONNECTING PIPING
- 8. MAKE-UP WATER PRESSURE 20 psi [137 kPa] MIN, 50 psi [344 kPa] MAX