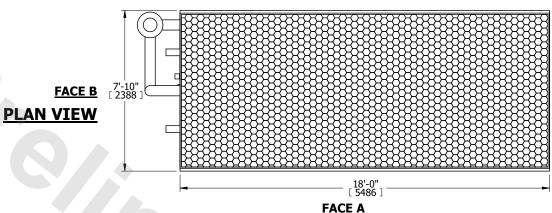

## NOTES:

- 1. (M)- FAN MOTOR LOCATION
- 2. HÉAVIEST SECTION IS COIL SECTION
- 3. MPT DENOTES MALE PIPE THREAD FPT DENOTES FEMALE PIPE THREAD BFW DENOTES BEVELED FOR WELDING **GVD DENOTES GROOVED** FLG DENOTES FLANGE PE DENOTES PLAIN END
- 4. +UNIT WEIGHT DOES NOT INCLUDE ACCESSORIES (SEE ACCESSORY DRAWINGS) 5. 3/4" [19mm] DIA. MOUNTING HOLES. REFER TO
- RECOMMENDED STEEL SUPPORT DRAWING
- 6. DIMENSIONS LISTED AS FOLLOWS: ENGLISH FT IN [METRIC] [mm]
- 7. \* APPROXIMATE DIMENSIONS DO NOT USE FOR PRE-FABRICATION OF CONNECTING PIPING
- 8. MAKE-UP WATER PRESSURE 20 psi [137 kPa] MIN, 50 psi [344 kPa] MAX