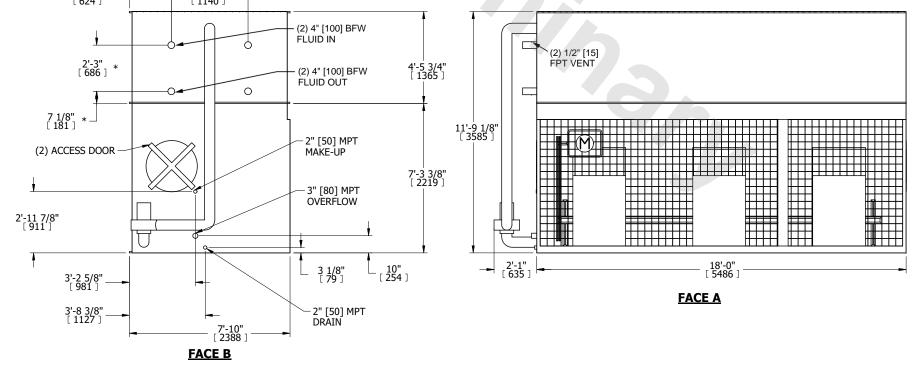

## NOTES:

- 1. (M)- FAN MOTOR LOCATION
- 2. HÉAVIEST SECTION IS COIL SECTION
- 3. MPT DENOTES MALE PIPE THREAD FPT DENOTES FEMALE PIPE THREAD BFW DENOTES BEVELED FOR WELDING **GVD DENOTES GROOVED** FLG DENOTES FLANGE PE DENOTES PLAIN END
- 4. +UNIT WEIGHT DOES NOT INCLUDE ACCESSORIES (SEE ACCESSORY DRAWINGS) 5. 3/4" [19mm] DIA. MOUNTING HOLES. REFER TO
- RECOMMENDED STEEL SUPPORT DRAWING
- 6. DIMENSIONS LISTED AS FOLLOWS: ENGLISH FT IN [METRIC] [mm]
- 7. \* APPROXIMATE DIMENSIONS DO NOT USE FOR PRE-FABRICATION OF CONNECTING PIPING
- 8. MAKE-UP WATER PRESSURE 20 psi [137 kPa] MIN, 50 psi [344 kPa] MAX