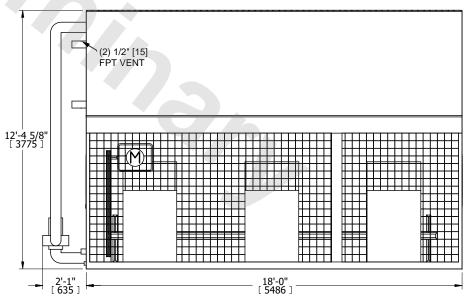

## NOTES:

- 1. (M)- FAN MOTOR LOCATION
- 2. HÉAVIEST SECTION IS COIL SECTION
- 3. MPT DENOTES MALE PIPE THREAD FPT DENOTES FEMALE PIPE THREAD BFW DENOTES BEVELED FOR WELDING GVD DENOTES GROOVED FLG DENOTES FLANGE PE DENOTES PLAIN END
- 4. +UNIT WEIGHT DOES NOT INCLUDE ACCESSORIES (SEE ACCESSORY DRAWINGS) 5. 3/4" [19mm] DIA. MOUNTING HOLES. REFER TO
- RECOMMENDED STEEL SUPPORT DRAWING
- 6. DIMENSIONS LISTED AS FOLLOWS: ENGLISH FT IN [METRIC] [mm]
- 7. \* APPROXIMATE DIMENSIONS DO NOT USE FOR PRE-FABRICATION OF CONNECTING PIPING
- 8. MAKE-UP WATER PRESSURE 20 psi [137 kPa] MIN, 50 psi [344 kPa] MAX

## **FACE C**

**FACE B PLAN VIEW** 

**FACE D** 

**FACE A** 

**FACE A** 

**SHIPPING** 18380 lbs+ [8340] kg+ WEIGHT

OPERATING WEIGHT

27540 lbs+ [12495] kg+