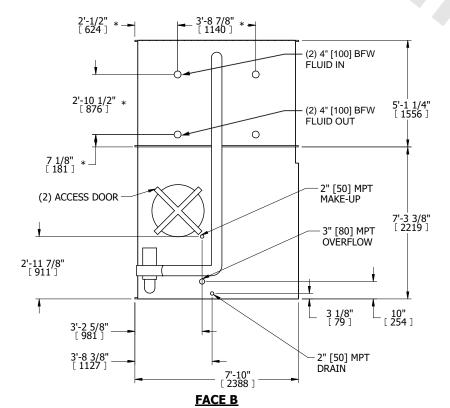

## NOTES:

- 1. (M)- FAN MOTOR LOCATION
- 2. HÉAVIEST SECTION IS COIL SECTION
- 3. MPT DENOTES MALE PIPE THREAD FPT DENOTES FEMALE PIPE THREAD BFW DENOTES BEVELED FOR WELDING GVD DENOTES GROOVED FLG DENOTES FLANGE PE DENOTES PLAIN END
- 4. +UNIT WEIGHT DOES NOT INCLUDE ACCESSORIES (SEE ACCESSORY DRAWINGS) 5. 3/4" [19mm] DIA. MOUNTING HOLES. REFER TO
- RECOMMENDED STEEL SUPPORT DRAWING
- 6. DIMENSIONS LISTED AS FOLLOWS: ENGLISH FT IN [METRIC] [mm]
- 7. \* APPROXIMATE DIMENSIONS DO NOT USE FOR PRE-FABRICATION OF CONNECTING PIPING
- 8. MAKE-UP WATER PRESSURE 20 psi [137 kPa] MIN, 50 psi [344 kPa] MAX

## **FACE C**

**FACE B PLAN VIEW** 

**FACE D** 

**FACE A** 

**FACE A** 

**SHIPPING** 18380 lbs+ [8340] kg+ WEIGHT

OPERATING WEIGHT

27540 lbs+ [12495] kg+