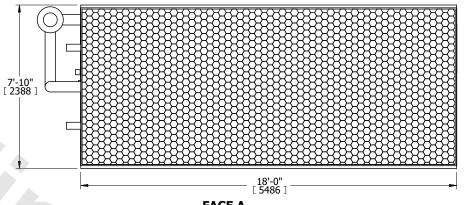

## **FACE C**

**FACE B PLAN VIEW** 

**FACE D** 

**FACE A** 

**FACE A** 

**SHIPPING** 18380 lbs+ [8340] kg+ WEIGHT

OPERATING WEIGHT

27540 lbs+ [12495] kg+