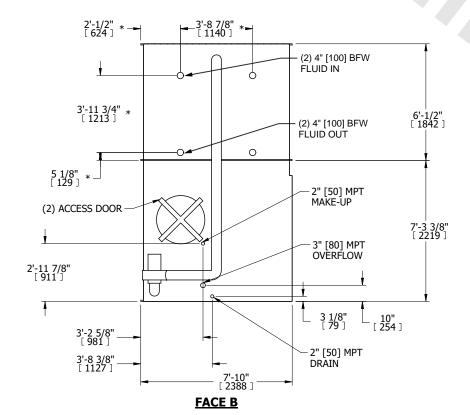

## NOTES:

- 1. (M)- FAN MOTOR LOCATION
- 2. HÉAVIEST SECTION IS COIL SECTION
- 3. MPT DENOTES MALE PIPE THREAD FPT DENOTES FEMALE PIPE THREAD BFW DENOTES BEVELED FOR WELDING **GVD DENOTES GROOVED** FLG DENOTES FLANGE PE DENOTES PLAIN END
- 4. +UNIT WEIGHT DOES NOT INCLUDE ACCESSORIES (SEE ACCESSORY DRAWINGS) 5. 3/4" [19mm] DIA. MOUNTING HOLES. REFER TO
- RECOMMENDED STEEL SUPPORT DRAWING
- 6. DIMENSIONS LISTED AS FOLLOWS: ENGLISH FT IN [METRIC] [mm]
- 7. \* APPROXIMATE DIMENSIONS DO NOT USE FOR PRE-FABRICATION OF CONNECTING PIPING
- 8. MAKE-UP WATER PRESSURE 20 psi [137 kPa] MIN, 50 psi [344 kPa] MAX