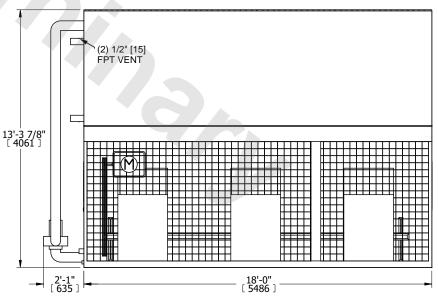

## NOTES:

- 1. (M)- FAN MOTOR LOCATION
- 2. HÉAVIEST SECTION IS COIL SECTION
- 3. MPT DENOTES MALE PIPE THREAD FPT DENOTES FEMALE PIPE THREAD BFW DENOTES BEVELED FOR WELDING **GVD DENOTES GROOVED** FLG DENOTES FLANGE PE DENOTES PLAIN END
- 4. +UNIT WEIGHT DOES NOT INCLUDE ACCESSORIES (SEE ACCESSORY DRAWINGS) 5. 3/4" [19mm] DIA. MOUNTING HOLES. REFER TO
- RECOMMENDED STEEL SUPPORT DRAWING
- 6. DIMENSIONS LISTED AS FOLLOWS: ENGLISH FT IN [METRIC] [mm]
- 7. \* APPROXIMATE DIMENSIONS DO NOT USE FOR PRE-FABRICATION OF CONNECTING PIPING
- 8. MAKE-UP WATER PRESSURE 20 psi [137 kPa] MIN, 50 psi [344 kPa] MAX