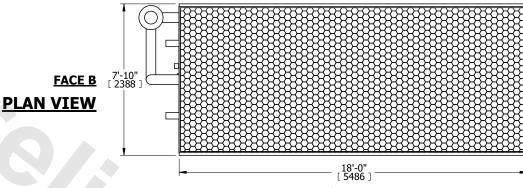

## NOTES:

- 1. (M)- FAN MOTOR LOCATION
- 2. HÉAVIEST SECTION IS COIL SECTION
- 3. MPT DENOTES MALE PIPE THREAD FPT DENOTES FEMALE PIPE THREAD BFW DENOTES BEVELED FOR WELDING **GVD DENOTES GROOVED** FLG DENOTES FLANGE PE DENOTES PLAIN END
- 4. +UNIT WEIGHT DOES NOT INCLUDE ACCESSORIES (SEE ACCESSORY DRAWINGS) 5. 3/4" [19mm] DIA. MOUNTING HOLES. REFER TO
- RECOMMENDED STEEL SUPPORT DRAWING
- 6. DIMENSIONS LISTED AS FOLLOWS: ENGLISH FT IN [METRIC] [mm]
- 7. \* APPROXIMATE DIMENSIONS DO NOT USE FOR PRE-FABRICATION OF CONNECTING PIPING
- 8. MAKE-UP WATER PRESSURE 20 psi [137 kPa] MIN, 50 psi [344 kPa] MAX