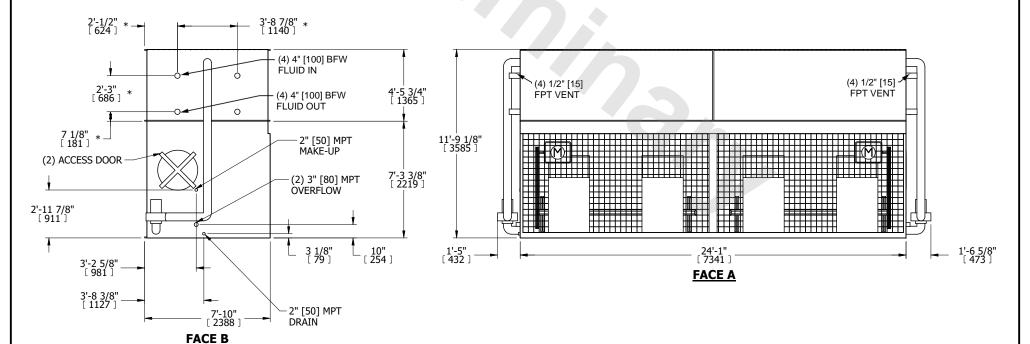

| UNIT    | CLOSED CIRCUIT COOLER |           |
|---------|-----------------------|-----------|
| MODEL # | LSWE 8P-4M24          | SCALE NTS |

DWG. # REV. WLEP82408-DRD-ST DATE 7/8/2025 SERIAL #

## NOTES:

- 1. (M)- FAN MOTOR LOCATION
- 2. HÉAVIEST SECTION IS COIL SECTION
- 3. MPT DENOTES MALE PIPE THREAD FPT DENOTES FEMALE PIPE THREAD BFW DENOTES BEVELED FOR WELDING **GVD DENOTES GROOVED** FLG DENOTES FLANGE PE DENOTES PLAIN END
- 4. +UNIT WEIGHT DOES NOT INCLUDE ACCESSORIES (SEE ACCESSORY DRAWINGS)
- 5. 3/4" [19mm] DIA. MOUNTING HOLES. REFER TÓ RECOMMENDED STEEL SUPPORT DRAWING
- 6. DIMENSIONS LISTED AS FOLLOWS: ENGLISH FT IN [METRIC] [mm]
- 7. \* APPROXIMATE DIMENSIONS DO NOT USE FOR PRE-FABRICATION OF CONNECTING PIPING
- 8. MAKE-UP WATER PRESSURE 20 psi [137 kPa] MIN, 50 psi [344 kPa] MAX