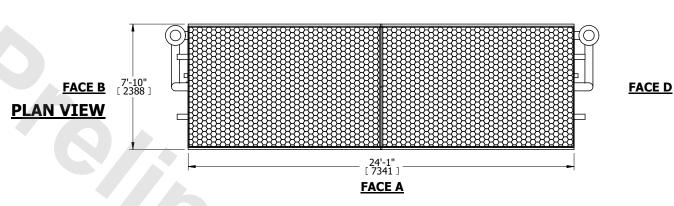

| UNIT    | CLOSED CIRCUIT COOLER |           |
|---------|-----------------------|-----------|
| MODEL # | LSWE 8P-4M24          | SCALE NTS |

DWG. # REV. WLEP82408-DRD-ST DATE 7/8/2025 SERIAL #

## NOTES:

- 1. (M)- FAN MOTOR LOCATION
- 2. HÉAVIEST SECTION IS COIL SECTION
- 3. MPT DENOTES MALE PIPE THREAD FPT DENOTES FEMALE PIPE THREAD BFW DENOTES BEVELED FOR WELDING **GVD DENOTES GROOVED** FLG DENOTES FLANGE PE DENOTES PLAIN END
- 4. +UNIT WEIGHT DOES NOT INCLUDE ACCESSORIES (SEE ACCESSORY DRAWINGS)
- 5. 3/4" [19mm] DIA. MOUNTING HOLES. REFER TÓ RECOMMENDED STEEL SUPPORT DRAWING
- 6. DIMENSIONS LISTED AS FOLLOWS: ENGLISH FT IN [METRIC] [mm]
- 7. \* APPROXIMATE DIMENSIONS DO NOT USE FOR PRE-FABRICATION OF CONNECTING PIPING
- 8. MAKE-UP WATER PRESSURE 20 psi [137 kPa] MIN, 50 psi [344 kPa] MAX